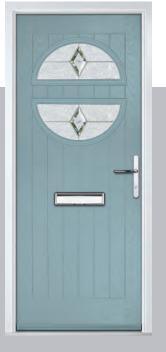

# Gleneagles including 4Grid option

With its eloquent design the Gleneagles is proving to be a very popular design enhanced even further with the grid option.

4Grid

Door Colour: Moonshine

Door Glass: Indulgence

Door Colour: Twilight

Door Glass: Impression

Door Colour: Silver Grey
Door Glass: Synergy

Door Colour: **Diablo**Door Glass: **Onyx** 

ORIGINAL\*

Trending

Colours

Door Colour: Black
Door Glass: Louisiana

Door Colour: Clotted Cream

Door Glass: Optimal

4Grid Option