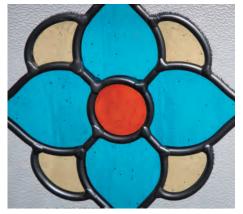

#### Kew

Kew combines intricate bevel work and soft water glass against a background of obscure etched glass. The central flower motif will make a stunning focal point for any door.