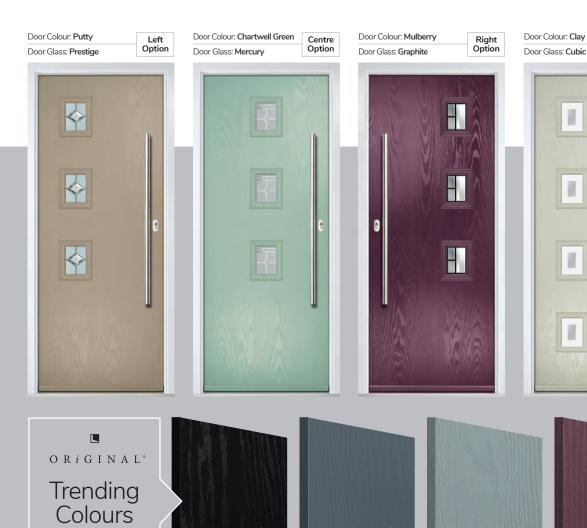

# Carnoustie

including Birkdale and Penina options

Our most popular composite door option which is now available in a choice of three glazing styles.

Doorstyle Options

Carnoustie

Penina

Door Glass: Cubic

Door Colour: Cotswold

Door Glass: Astoria

Door Colour: Black

Door Glass: Luxor

Door Colour: California

Door Colour: Sage

Door Glass: Artisan

Penina Option

Door Colour: Cream White
Door Glass: Bloomsbury

Birkdale Option Door Colour: **Shadow**Door Glass: **Metropolis** 

Door Colour: Clay
Door Glass: Mercury

Door Colour: Very Berry
Door Glass: Belgravia

Door Colour: Silver Grey
Door Glass: Tranquility Zinc