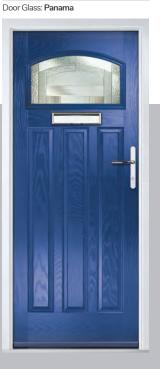

# Carnoustie

including Birkdale and Penina options

Our most popular composite door option which is now available in a choice of three glazing styles.

Doorstyle Options

Carnoustie

Penina

Door Glass: Cubic

Door Colour: Cotswold

#### Panama

A sophisticated, contemporary design incorporating various glass textures with clear 'came' lines. Panama is a twist on lineal Art Deco period style.