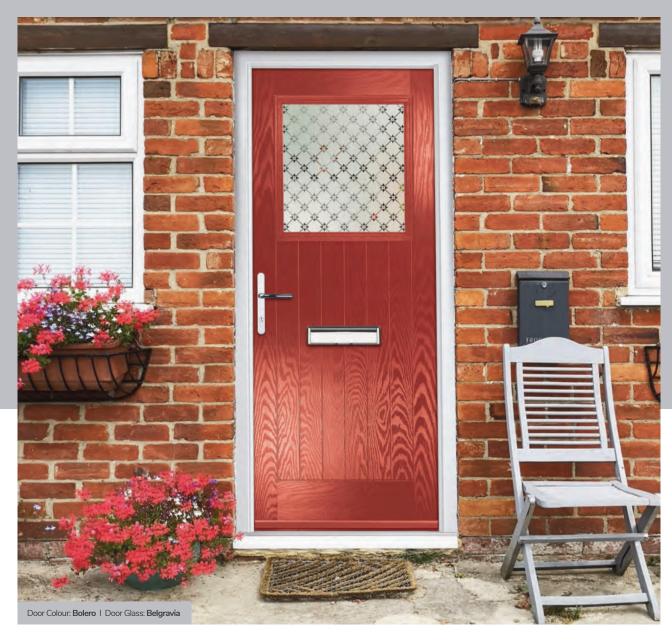

#### Belgravia

A Victorian inspired repeat design with a delicate star motif set into a diamond pattern. The combination of etched and clear glass works beautifully well on this traditional timeless design.