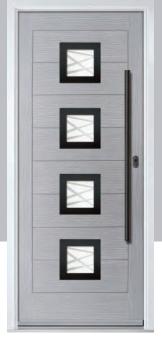

### Seminole

The Seminole is a very popular contemporary door design with an abundance of glazing options and positions.

Doorstyle Options

Seminole 4

Seminole 3

Left Option

Farmhouse Option TRADITIONAL

Door Colour: White
Door Glass: Tectronic

Door Colour: **Anthracite Grey**Door Glass: **Louisiana** 

Farmhouse Option