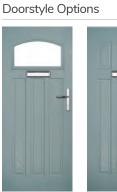

## **Door Styles**

A range of traditional doors designed to replicate the most popular timber doors and come with highly defined mouldings and realistic woodgrain embossing on the surface. Whether for a Victorian home, a modern townhouse or a farmhouse cottage, these doors always enhance to the appearance of the entrance.