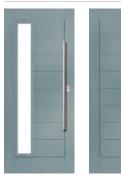

### Augusta

With its simple, slim glazed panel and parallel pull handle, the Augusta has a clean modern style.

Door Colour: **Bolero**Door Glass: **Luxor** 

Door Colour: Sage
Door Glass: Impression

Door Colour: Victory Blue
Door Glass: Lotus

Door Colour: Citrine
Door Glass: Artemis

Door Colour: Slate
Door Glass: Trinity

Door Colour: Olive Grove
Door Glass: Trio Diamond

I GRAINED CONTEMPORARY DOORS