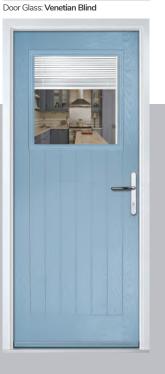

For back door applications, you can even benefit from an integrated Venetian Blind, incorporating child-friendly, unobtrusive finger control and no loose cords.

#### Venetian Blind

Cleverly encapsulated within the insulated glass cavity of the door to provide a zero maintenance blind. The blind can be raised, lowered and easily tilted using the fingertip controls on the edge of the frame.