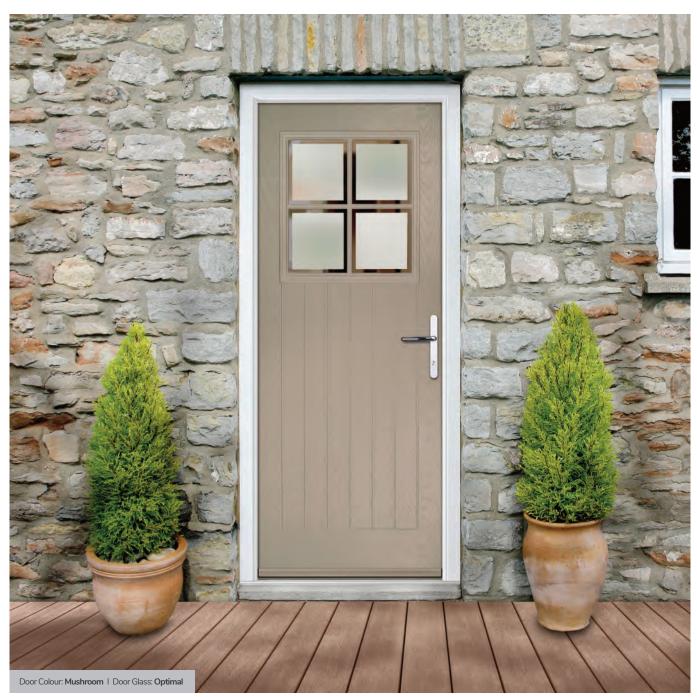

Door Colour: **Green**Door Glass: **Impression** 

Door Colour: Citrine
Door Glass: Artemis

Door Colour: Clay

Door Glass: Optimal

9Grid Option

ORIGINAL\*

Trending
Colours

Door Colour: Mushroom
Door Glass: Metropolis