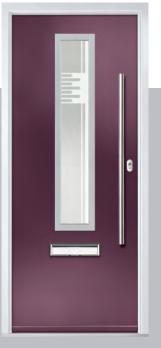

# Carnoustie

including Birkdale and Penina options

Our most popular composite door option which is now available in a choice of three glazing styles.

Doorstyle Options

Carnoustie

Penina

Door Glass: Cubic

Door Colour: Cotswold

Door Glass: Astoria

Door Colour: Black

Door Glass: Luxor

Door Colour: California

Door Colour: Sage

Door Glass: Artisan

Penina Option

Door Colour: Cream White
Door Glass: Bloomsbury