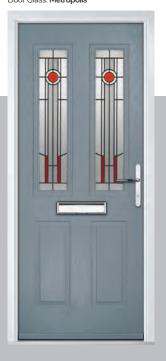

Birkdale Option Door Colour: **Shadow**Door Glass: **Metropolis** 

Door Colour: Clay
Door Glass: Mercury

Door Colour: Very Berry
Door Glass: Belgravia

Door Colour: Silver Grey
Door Glass: Tranquility Zinc