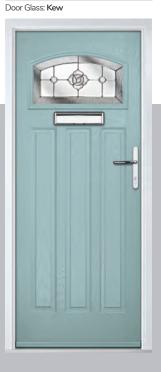

#### Kew

Kew combines intricate bevel work and soft water glass against a background of obscure etched glass. The central flower motif will make a stunning focal point for any door.