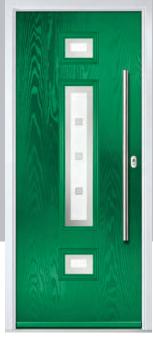

# Carnoustie

including Birkdale and Penina options

Our most popular composite door option which is now available in a choice of three glazing styles.

Doorstyle Options

Carnoustie

Penina

Door Glass: Cubic

Door Colour: Cotswold