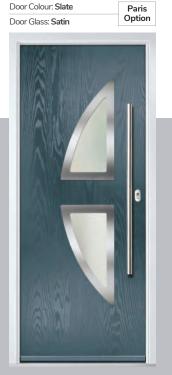

#### **Inox Paris**

including Biarritz option

The Inox Paris door delivers flair and grace, and with the Biarritz option, you can make a real statement.