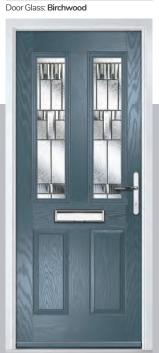

#### Birchwood

The purity of this linear range draws its inspiration from Frank Lloyd Wright. Hints of cubism come together with leading edge glass technology to create a wonderful multi-textured finish.