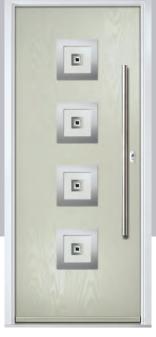

# Gleneagles including 4Grid option

With its eloquent design the Gleneagles is proving to be a very popular design enhanced even further with the grid option.

4Grid

Door Colour: Moonshine

Door Glass: Indulgence

Door Colour: Twilight

Door Glass: Impression

Door Colour: Silver Grey
Door Glass: Synergy

Door Colour: **Diablo**Door Glass: **Onyx** 

ORIGINAL\*

Trending

Colours

Door Colour: Black
Door Glass: Louisiana

Door Colour: Clotted Cream

Door Glass: Optimal

4Grid Option