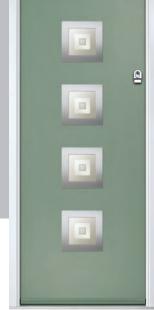

# Gleneagles including 4Grid option

With its eloquent design the Gleneagles is proving to be a very popular design enhanced even further with the grid option.

4Grid

Door Colour: Moonshine

Door Glass: Indulgence

Door Colour: Twilight

Door Glass: Impression

Door Colour: Silver Grey
Door Glass: Synergy

Door Colour: **Diablo**Door Glass: **Onyx** 

ORIGINAL\*

Trending

Colours

Door Colour: Black
Door Glass: Louisiana

Door Colour: Clotted Cream

Door Glass: Optimal

4Grid Option