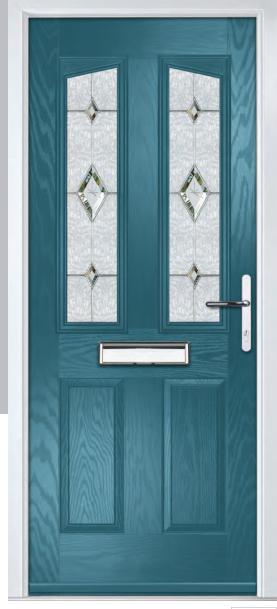

# **Troon**

including Muirfield option

The traditional six-panel door can be enhanced with either two or four small glazing details.

Door Glass: Bloomsbury

Door Colour: Stormy Seas Door Glass: Louisiana

Door Colour: Putty Door Glass: Trio Diamond