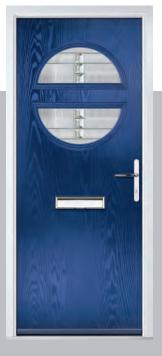

# Carnoustie

including Birkdale and Penina options

Our most popular composite door option which is now available in a choice of three glazing styles.

Doorstyle Options

Carnoustie

Penina

Door Glass: Cubic

Door Colour: Cotswold

Door Glass: Astoria

Door Colour: Black

Door Glass: Luxor

Door Colour: California

Door Colour: Sage

Door Glass: Artisan

Penina Option

Door Colour: Cream White
Door Glass: Bloomsbury