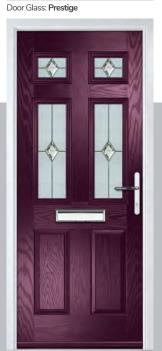

Door Colour: Nimbus

Door Glass: Prestige

Door Colour: Clotted Cream

Door Glass: Stardrop

Door Colour: French Blue
Door Glass: Bloomsbury

Door Colour: Mulberry

Door Glass: Impression

Door Colour: Chartwell Green
Door Glass: Trio Diamond

#### Prestige

An ageless classic design with crystal cut bevels surrounded by a stipple backing glass. The design incorporates clean zinc lines and traditional welded joints.