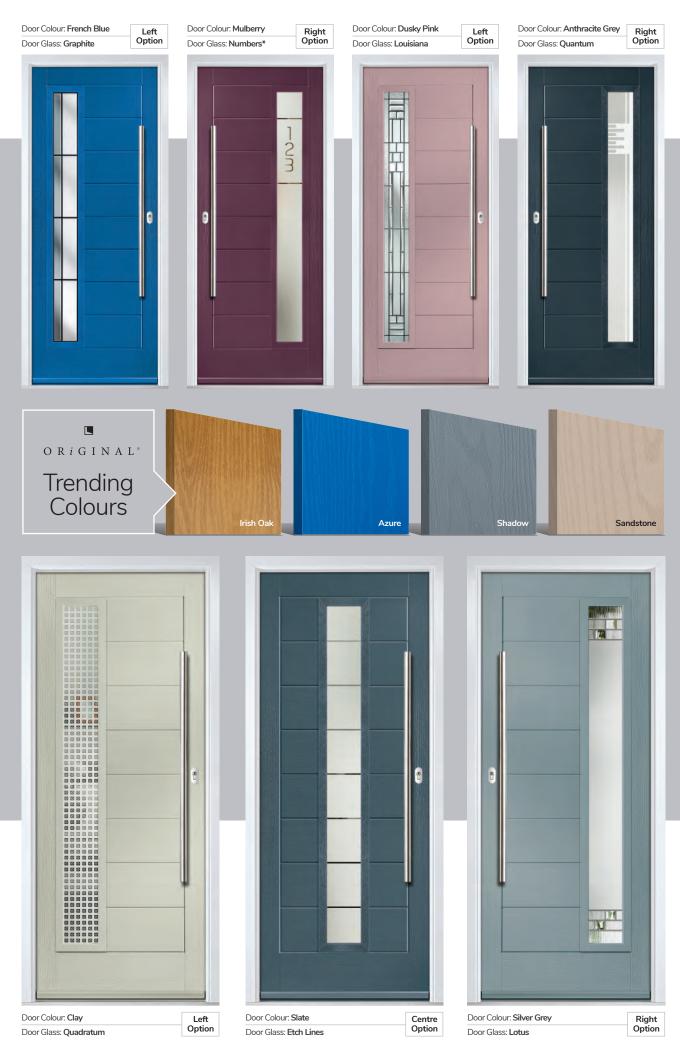

Door Colour: Nimbus

Door Glass: Prestige

Door Colour: Clotted Cream

Door Glass: Stardrop

Door Colour: French Blue
Door Glass: Bloomsbury

Door Colour: Mulberry

Door Glass: Impression

Door Colour: Chartwell Green
Door Glass: Trio Diamond

Door Colour: Military Grey
Door Glass: Numbers\*

Portrush Option

Door Colour: **Green**Door Glass: **Impression** 

Door Colour: Citrine
Door Glass: Artemis

Door Colour: Clay

Door Glass: Optimal

9Grid Option

ORIGINAL\*

Trending
Colours

Door Colour: Mushroom
Door Glass: Metropolis

Door Colour: Mulberry
Door Glass: Trio Diamond

Door Colour: Moonshine
Door Glass: Optimal

4Grid Option