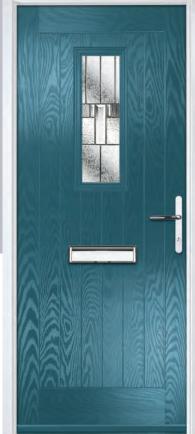

### Seminole

The Seminole is a very popular contemporary door design with an abundance of glazing options and positions.

Doorstyle Options

Seminole 4

Seminole 3

Left Option

Farmhouse Option TRADITIONAL

Door Colour: White
Door Glass: Tectronic

#### Tectronic

A truly contemporary design from our in-house designer Jeyda. The geometric shapes are combined with neutral greys and black glass colours to create a design unlike anything else on the market today.