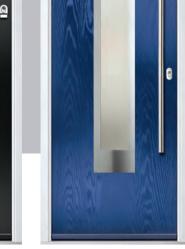

#### **Inox Nice**

The Inox Nice door offers a Mediterranean style with four decorative lites that allow the light to stream in.

Door Colour: Clay Door Glass: Vector (Black Only)

Door Colour: Anthracite Grey Door Glass: Mercury

Door Colour: Silver Grey Door Glass: Graphite

Option

Door Colour: Sage Door Glass: Cubic

Links Option DESIGNER