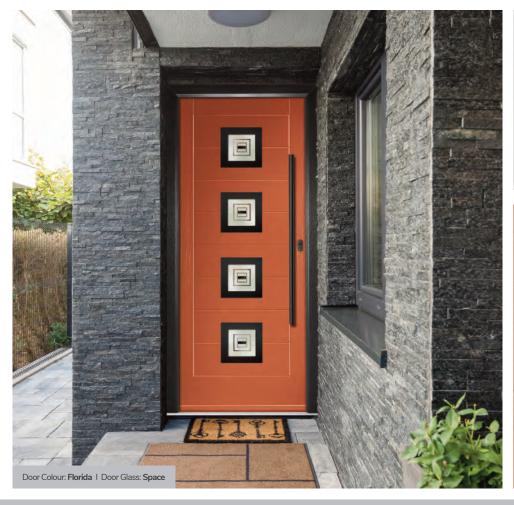

# Sunningdale

The Sunningdale is available with a wide range of glass designs.

Sunningdale

Farmhouse Solid

Door Colour: Florida Door Colour: Moonshine Door Colour: Clotted Cream Door Colour: Stormy Seas Door Glass: Trio Diamond Door Glass: Louisiana Door Glass: Milan Door Glass: Artemis ORiGINAL® Trending Colours Agate Grey Clay

#### Spirit Pink

Bold colours and textures glass effects are combined with a beautiful, fused glass motif.

Space

Minimalist and stylish, Space is a modern geometric design of an etched glass design, offset with 3-dimensional black glass elements, encapsulated inside a triple glazed unit.