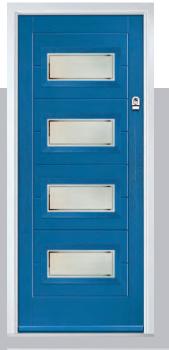

# Carnoustie

including Birkdale and Penina options

Our most popular composite door option which is now available in a choice of three glazing styles.

Doorstyle Options

Carnoustie

Penina

Door Glass: Cubic

Door Colour: Cotswold

Door Glass: Astoria

Door Colour: Black

Door Glass: Luxor

Door Colour: California

Door Colour: Sage

Door Glass: Artisan

Penina Option

Door Colour: Cream White
Door Glass: Bloomsbury

Birkdale Option Door Colour: **Shadow**Door Glass: **Metropolis** 

Door Colour: Clay
Door Glass: Mercury

Door Colour: Very Berry
Door Glass: Belgravia

Door Colour: Silver Grey
Door Glass: Tranquility Zinc