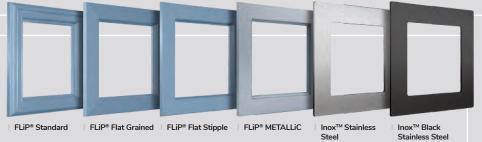

#### **Exclusive Glazing Cassettes**

The ORiGINAL® Composite door range uses FLiP®, DoorCo's® exclusive glazing cassette system with revolutionary Foam in Place technology. DoorCo® also offers the unique  $Inox^{TM}$  cassette system finished in stainless steel or black matt finish.

## Endless possibilities.

FLiP® is the new door glazing cassette system developed by DoorCo® with a revolutionary Foam in Place technology that delivers a superior seal and aesthetic never seen before.

#### FiP® Technology

The pre-applied foam in place technology creates a superior seal that prevents any water ingress. FLiP® achieved over 1000pa through the glazing aperture during weather testing.

#### **Standard**

The traditional choice with a moulded design and a woodgrain finish to suit a more conventional door design.

#### Flat Grained

Be eclectic by combining a woodgrain finish with a modern a squared-off flat profile that compliments a contemporary Flush or designer Monza II door.

#### Flat Stipple

The modern one, with a squared-off flat profile and smooth stippled finish that perfectly matches Links, our aluminium-effect composite door.