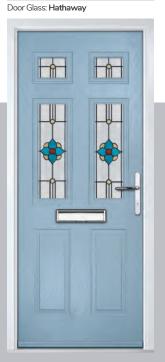

Door Colour: Clay
Door Glass: Hathaway

Door Colour: **Golden Oak**Door Glass: **Louisiana** 

#### Hathaway

Antique coloured glass is joined using a stunning black came and weld. All is encapsulated within the insulated unit for easy upkeep and to protect the design.