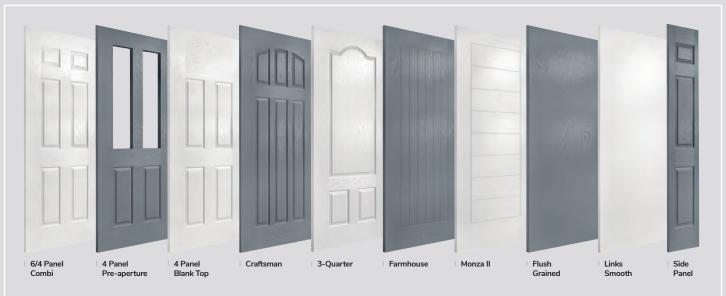

## **Door Styles**

A range of traditional doors designed to replicate the most popular timber doors and come with highly defined mouldings and realistic woodgrain embossing on the surface. Whether for a Victorian home, a modern townhouse or a farmhouse cottage, these doors always enhance to the appearance of the entrance.

A selection of modern styles using our non-moulded, woodgrain doors and glazed using the FLiP® Flat Grained cassette option. For a more European look, choose the stunning lnox<sup>TM</sup> stainless steel frames.

A designer collection of unique door: the smooth/etched LINKS door, glazed using the FLiP® Flat Stipple cassette choice, or the stunning Monza II door with our FLiP® Flat Grained cassette or  $Inox^{TM}$  stainless steel frames.