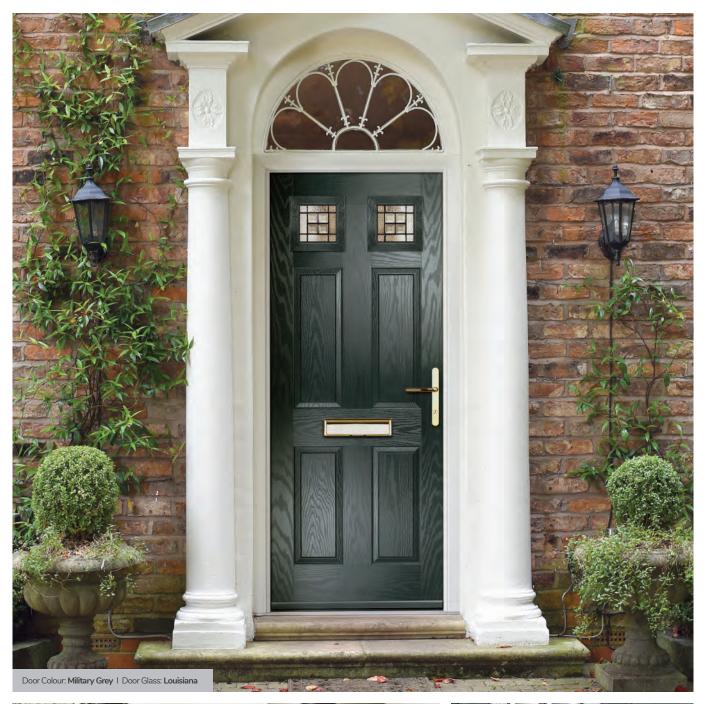

# **Troon**

including Muirfield option

The traditional six-panel door can be enhanced with either two or four small glazing details.

Door Glass: Bloomsbury

Door Colour: Stormy Seas Door Glass: Louisiana

Door Colour: Putty Door Glass: Trio Diamond

Door Colour: Chartwell Green Door Glass: Belgravia

Muirfield Option