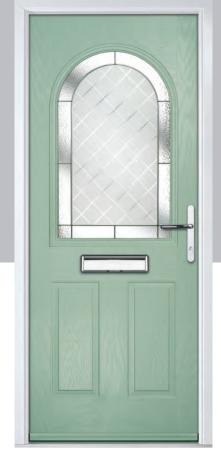

Door Colour: Twilight

Door Glass: Impression

Door Colour: Silver Grey
Door Glass: Synergy

Door Colour: **Diablo**Door Glass: **Onyx** 

ORIGINAL\*

Trending

Colours

Door Colour: Black
Door Glass: Louisiana