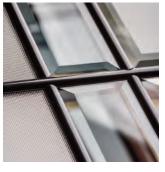

#### **Composite Construction and GRP Skins**

The ORiGINAL® composite door is the minimal-maintenance alternative to traditional door materials. It has 44mm reinforced GRP skins, finished in either woodgrain or DoorCo's® exclusive smooth/etched finish that perfectly matches aluminium, delivers kerb appeal for any property. The ORiGINAL® door outperforms other market alternatives with outstanding thermal performance. Inside, the PU foam core reduces heat loss and is encompassed by an LVL (Laminated Veneer Lumber) subframe to provide strength and rigidity. The door protects the home from the elements and will have minimal thermal expansion and contraction rates under extreme temperature variations which is perfectly normal.

#### **Exclusive Glazing Cassettes**

The ORiGINAL® Composite door range uses FLiP®, DoorCo's® exclusive glazing cassette system with revolutionary Foam in Place technology. DoorCo® also offers the unique  $Inox^{TM}$  cassette system finished in stainless steel or black matt finish.