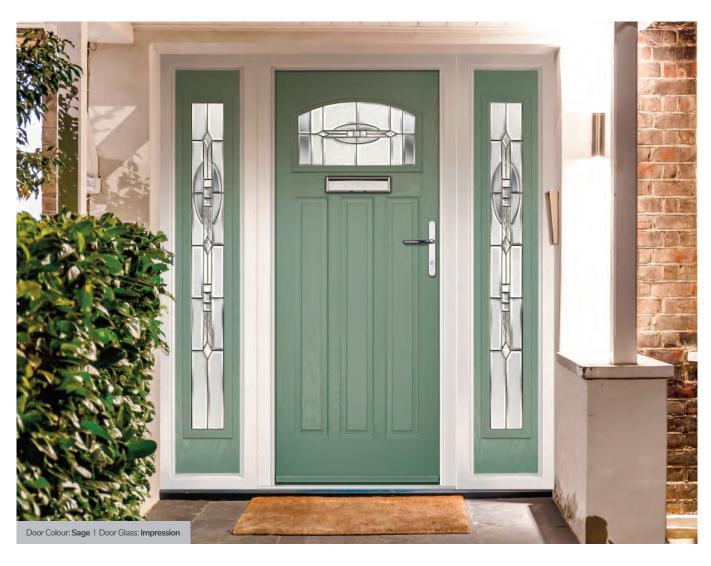

stream in.













Door Colour: Olive Grove

Door Glass: Cubic



Door Colour: Moonshine

Door Glass: Victorian Border



Door Colour: Florida

Door Glass: Tectronic

Copenhagen Option Door Colour: Mulberry
Door Glass: Quantum

Door Colour: Wedgewood
Door Glass: Deco

Door Colour: **Shadow**Door Glass: **Graphite** 

Black Option

Door Colour: Blue
Door Glass: Luxor

Silver Option









I LINKS DESIGNER DOORS

## Links Augusta









## Links Augusta Long

A full length decorative glass alternative to the standard Links Augusta.













# Composite Sidepanel Options

For homes with larger openings, we offer a range of sidelight options to complement your door. This option is available with full, matching decorative glass. Size restrictions apply which are shown on page 84.





Door Colour: Mulberry
Door Glass: Trio Diamonds











Door Colour: Wedgewood
Door Glass: Hathaway

Door Colour: **Shadow**Door Glass: **Louisiana** 

# **GLAZING**

## **Decorative Glass Options**

Decorative Glass transforms doors and makes a personal statement. We offer a range of styles to suit all budgets and tastes from contemporary styling to traditional choices. All our decorative glass is manufactured to the highest possible standards.





4 Bevel

A simple glass design combining 4 clear bevelled glass squares and blackened caming that allows the light to flood.



#### **Artisan**

Striking and flowing elliptical shapes join an array of crystal clear diamond bevels to create a dazzling effect. Glue chip surrounding textures provide a perfect contrasting finish.



#### B