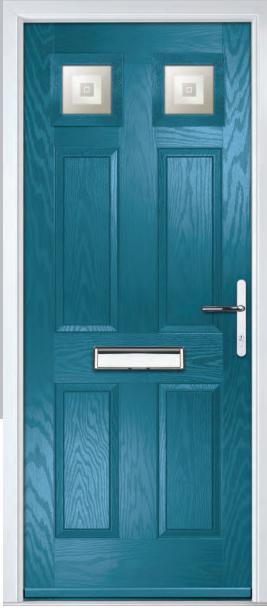

# Carnoustie

including Birkdale and Penina options

Our most popular composite door option which is now available in a choice of three glazing styles.

Doorstyle Options

Carnoustie

Penina

Door Glass: Cubic

Door Colour: Cotswold

Door Glass: Astoria

Door Colour: Black

Door Glass: Luxor

Door Colour: California

Door Colour: Sage

Door Glass: Artisan

Penina Option

Door Colour: Cream White
Door Glass: Bloomsbury