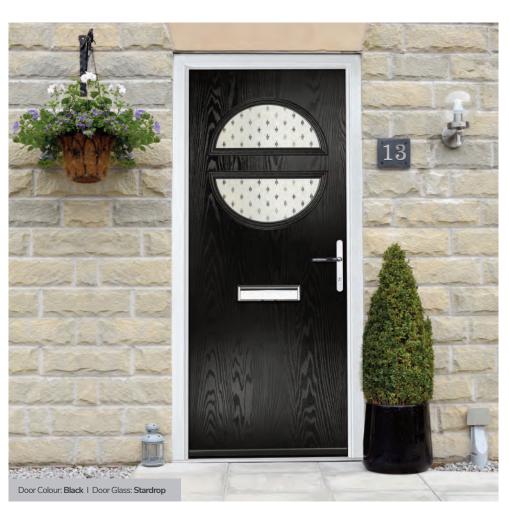

Door Colour: Nimbus

Door Glass: Prestige

Door Colour: Clotted Cream

Door Glass: Stardrop

Door Colour: French Blue
Door Glass: Bloomsbury

Door Colour: Mulberry

Door Glass: Impression

Door Colour: Chartwell Green
Door Glass: Trio Diamond

Door Colour: Military Grey
Door Glass: Numbers\*

Portrush Option