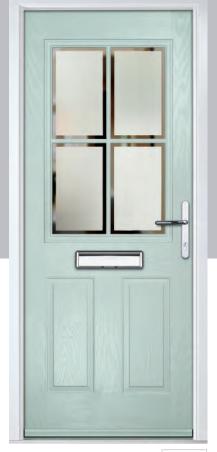

# Carnoustie

including Birkdale and Penina options

Our most popular composite door option which is now available in a choice of three glazing styles.

Doorstyle Options

Carnoustie

Penina

Door Glass: Cubic

Door Colour: Cotswold

Door Glass: Astoria

Door Colour: Black

Door Glass: Luxor

Door Colour: California

Door Colour: Sage

Door Glass: Artisan

Penina Option

Door Colour: Cream White
Door Glass: Bloomsbury