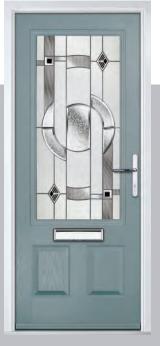

# Gleneagles including 4Grid option

With its eloquent design the Gleneagles is proving to be a very popular design enhanced even further with the grid option.

4Grid

Door Colour: Moonshine

Door Glass: Indulgence

Door Colour: Twilight

Door Glass: Impression

Door Colour: Silver Grey
Door Glass: Synergy

Door Colour: **Diablo**Door Glass: **Onyx** 

ORIGINAL\*

Trending

Colours

Door Colour: Black
Door Glass: Louisiana