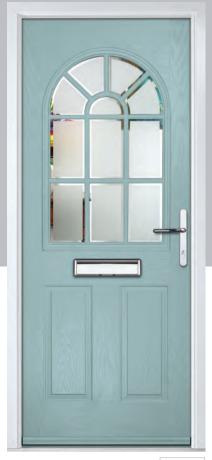

m lets light flood through. Also available with GridLite and our unique integral blind option.











Door Colour: Shadow
Door Glass: Bloomsbury

Door Colour: **Green**Door Glass: **Impression** 

Door Colour: Citrine
Door Glass: Artemis

Door Colour: Clay

Door Glass: Optimal

9Grid Option









ORIGINAL\*

Trending
Colours











Door Colour: Mushroom
Door Glass: Metropolis



Door Colour: Mulberry
Door Glass: Trio Diamond



Door Colour: Moonshine
Door Glass: Optimal

4Grid Option

# Turnberry including 11Grid option

The large arched glazed area of the Turnberry can also be enhanced with the GridLite option.







Doorstyle Options



Turnberry

11Grid







Door Colour: Sage



Door Colour: Clotted Cream

Door Glass: Victorian Border



















Door Glass: Aztec



Door Colour: Wedgewood Door Glass: Optimal

11Grid Option

# Gleneagles including 4Grid option

With its eloquent design the Gleneagles is proving to be a very popular design enhanced even further with the grid option.









4Grid

Door Colour: Moonshine

Door Glass: Indulgence

Door Colour: Twilight

Door Glass: Impression

Door Colour: Silver Grey
Door Glass: Synergy

Door Colour: **Diablo**Door Glass: **Onyx** 









ORIGINAL\*

Trending

Colours















Door Colour: Black
Door Glass: Louisiana



Door Colour: Clotted Cream

Door Glass: Optimal

4Grid Option

# St Andrews

Reminiscent of the door styles of the 1930's, the St Andrews door is available as a solid door option as well as a glazed.









St Andrews

St Andrews Solid

Door Glass: Tranquility Zinc