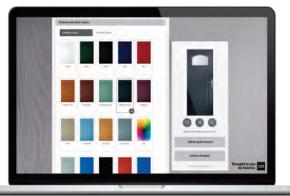

With such a wide selection of styles, colours, hardware and glazing options available for your new door, it can sometimes be difficult to visualise what you need. Our door designer lets you do just that and even lets you upload a picture of your home to see exactly how your choices will look in reality.

#### You're the Designer

Choose your style, then your colour, completely change the look with the various glazing options and then complete the look with your choice of hardware. Don't leave it to guesswork, we can show you exactly how your choices will look in your home with our online designer. We'll take you through the choices, upload a picture of your home and superimpose the door you have designed to ensure your choice complements it perfectly.

Choose your Door Colour

Choose your Glazing