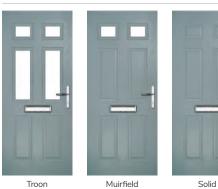

# **Troon**

including Muirfield option

The traditional six-panel door can be enhanced with either two or four small glazing details.

Door Glass: Bloomsbury

Door Colour: Stormy Seas Door Glass: Louisiana

Door Colour: Putty Door Glass: Trio Diamond

Door Colour: Chartwell Green Door Glass: Belgravia

Muirfield Option

# St Andrews

Reminiscent of the door styles of the 1930's, the St Andrews door is available as a solid door option as well as a glazed.

St Andrews

St Andrews Solid

Door Glass: Tranquility Zinc

Door Colour: Shadow
Door Glass: Tiffany