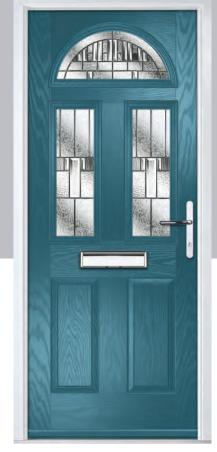

Door Colour: Victory Blue
Door Glass: Birchwood

Door Colour: **Dusky Pink**Door Glass: **Prestige** 

Door Colour: Citrine
Door Glass: Hive

Chrome Bee Knocker available to order