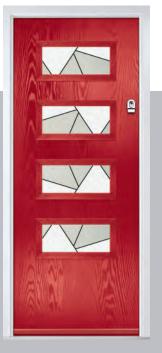

### Seminole

The Seminole is a very popular contemporary door design with an abundance of glazing options and positions.

Doorstyle Options

Seminole 4

Seminole 3

Left Option

Farmhouse Option TRADITIONAL

Door Colour: White
Door Glass: Tectronic

#### Tectronic

A truly contemporary design from our in-house designer Jeyda. The geometric shapes are combined with neutral greys and black glass colours to create a design unlike anything else on the market today.