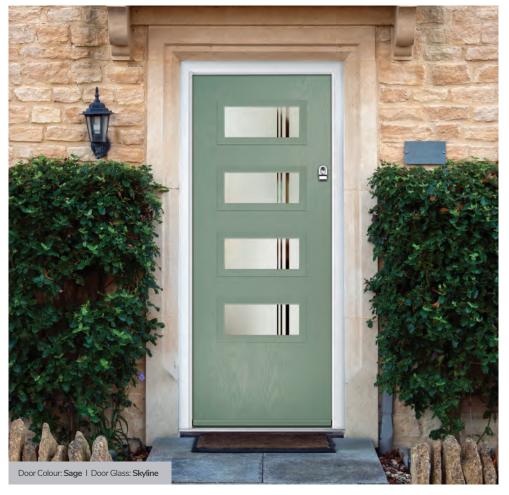

#### Monza II Oakmont

With its contemporary linear etched detailing, the Monza II is a stunning door available glazed or as a solid door option.

Door Colour: Florida Door Glass: Skyline

Door Colour: Azure

#### Skyline

A simplistic yet strikingly modern glass design, Skyline uses a combination of multi-width clear lines against a background of delicately sandblasted glass.