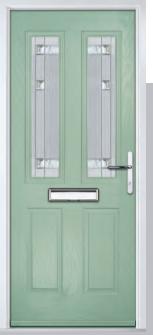

# Carnoustie

including Birkdale and Penina options

Our most popular composite door option which is now available in a choice of three glazing styles.

Doorstyle Options

Carnoustie

Penina

Door Glass: Cubic

Door Colour: Cotswold