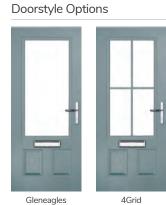

# Gleneagles including 4Grid option

With its eloquent design the Gleneagles is proving to be a very popular design enhanced even further with the grid option.

4Grid

Door Colour: Moonshine

Door Glass: Indulgence