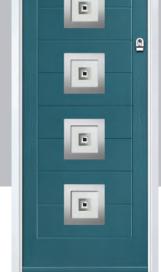

# Carnoustie

including Birkdale and Penina options

Our most popular composite door option which is now available in a choice of three glazing styles.

Doorstyle Options

Carnoustie

Penina

Door Glass: Cubic

Door Colour: Cotswold