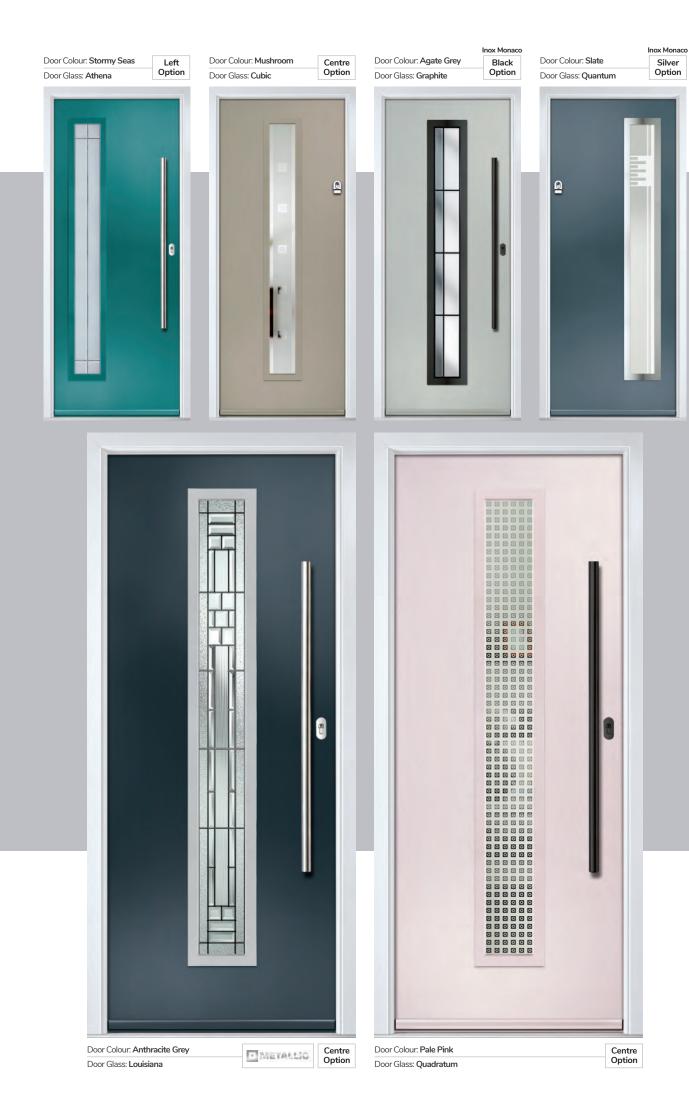

Space









Silver Option

I LINKS DESIGNER DOORS

### Links Square









#### **Links Oakmont**

including Copenhagen option

The Links Oakmont door offers a unique, modern style with four decorative horizontal lites that allow light to stream in.













Door Colour: Olive Grove

Door Glass: Cubic



Door Colour: Moonshine

Door Glass: Victorian Border



Door Colour: Florida

Door Glass: Tectronic

Copenhagen Option Door Colour: Mulberry
Door Glass: Quantum

Door Colour: Wedgewood
Door Glass: Deco

Door Colour: **Shadow**Door Glass: **Graphite** 

Black Option

Door Colour: Blue
Door Glass: Luxor

Silver Option









I LINKS DESIGNER DOORS

## Links Augusta









## Links Augusta Long

A full length decorative glass alternative to the standard Links Augusta.













# Composite Sidepanel Options

For homes with larger openings, we offer a range of sidelight options to complement your door. This option is available with full, matching decorative glass. Size restrictions apply which are shown on page 84.





Door Colour: Mulberry
Door Glass: Trio Diamonds











Door Colour: Wedgewood
Door Glass: Hathaway

Door Colour: **Shadow**Door Glass: **Louisiana** 

# **GLAZING**

## **Decorative Glass Options**

Decorative Glass transforms doors and makes a personal statement. We offer a range of styles to suit all budgets and tastes from contemporary styling to traditional choices. All our decorative glass is manufactured to the highest possible standards.





4 Bevel

A simple glass design combining 4 clear bevelled glass squares and blackened caming t