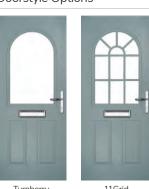

# Turnberry including 11Grid option

The large arched glazed area of the Turnberry can also be enhanced with the GridLite option.

Doorstyle Options

Turnberry

11Grid

Door Colour: Sage

Door Colour: Clotted Cream

Door Glass: Victorian Border

Door Glass: Aztec

Door Colour: Wedgewood Door Glass: Optimal

11Grid Option