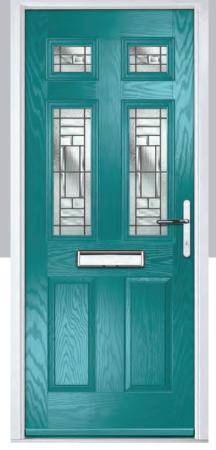

# Carnoustie

including Birkdale and Penina options

Our most popular composite door option which is now available in a choice of three glazing styles.

Doorstyle Options

Carnoustie

Penina

Door Glass: Cubic

Door Colour: Cotswold

Door Glass: Astoria

Door Colour: Black

Door Glass: Luxor

Door Colour: California

Door Colour: Sage

Door Glass: Artisan

Penina Option

Door Colour: Cream White
Door Glass: Bloomsbury