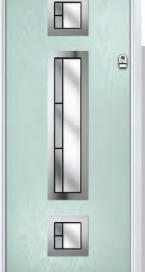

#### Monza II Oakmont

With its contemporary linear etched detailing, the Monza II is a stunning door available glazed or as a solid door option.

Door Colour: Florida Door Glass: Skyline

Door Colour: Azure