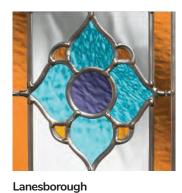

#### **Glass Colour Options**

The Lanesborough glass designs lend themselves to colour co-ordination of the glass to complement or contrast your choice of door colour. Choose from either Amber, Blue or Green borders.

expect in your door. Available in 3 border colours: Amber, Blue or Green.

leadlight design, reminiscent of the Victorian era. With Lanesborough, you can now have all

the benefits of traditional leadlights, with the performance and thermal properties you would