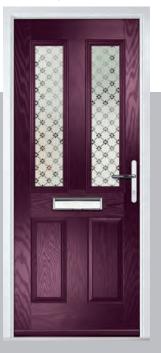

RAL 7035 (Light Grey) RAL 7042 (Traffic Grey)

RAL 9011 (Graphite Black)





RAL 9005 (Jet Black)

RAL 7012 (Basalt Grey)

# Carnoustie

including Birkdale and Penina options

Our most popular composite door option which is now available in a choice of three glazing styles.







Doorstyle Options



Carnoustie



Penina















Door Glass: Cubic



Door Colour: Cotswold

Door Glass: Astoria

Door Colour: Black

Door Glass: Luxor

Door Colour: California

Door Colour: Sage

Door Glass: Artisan













Penina Option



Door Colour: Cream White
Door Glass: Bloomsbury

Birkdale Option Door Colour: **Shadow**Door Glass: **Metropolis** 

Door Colour: Clay
Door Glass: Mercury

Door Colour: Very Berry
Door Glass: Belgravia

Door Colour: Silver Grey
Door Glass: Tranquility Zinc











## An evolution of a traditional style with its square top lites.

# **Pinehurst**







Door Colour: Mushroom

Door Glass: 4 Bevel Square

Door Colour: Azure Door Glass: Artemis Door Colour: Citrine

Door Glass: Belgravia















Door Colour: Dusky Pink Door Glass: Trinity

FLiP® Standard Cassette Option

# **Troon**

including Muirfield option

The traditional six-panel door can be enhanced with either two or four small glazing details.











Door Glass: Bloomsbury





















Door Colour: Stormy Seas Door Glass: Louisiana



Door Colour: Putty Door Glass: Trio Diamond



Door Colour: Chartwell Green Door Glass: Belgravia

Muirfield Option

# Riviera

including Portrush and Sunburst options

A traditional favourite with just a hint of modern, the Riviera is al