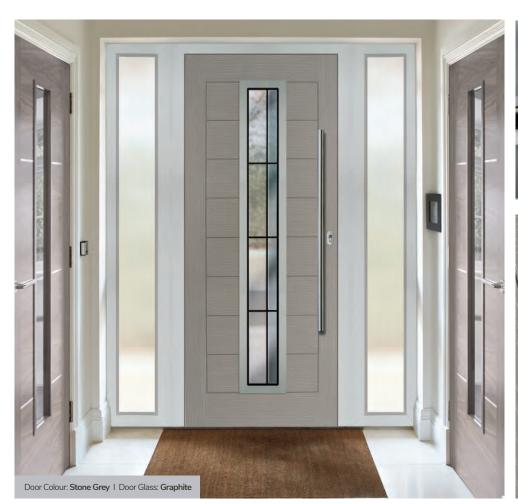

or Colour: Florida Door Glass: Skyline

Door Colour: Azure

Door Glass: Victorian Border













Door Glass: Belgravia



Door Colour: Citrine

Door Glass: Tectronic

#### Monza II Inox Nice

With its contemporary linear etched detailing, the Monza II is a stunning door available glazed or as a solid door option.









Door Colour: Silver Grey Door Glass: Graphite

Option



Door Colour: Mulberry Door Glass: Skyline



Door Colour: Alaskan Birch Door Glass: Trinity



Door Colour: Victory Blue Door Glass: Vector (Black Only)

Option

Door Colour: Anthracite Grey
Door Glass: Cubic

Door Colour: Wedgewood
Door Glass: Luxor

Door Colour: Pale Pink

Door Glass: Quantum

Black Option Door Colour: Irish Oak

Door Glass: Clear









I GRAINED DESIGNER DOORS

#### Monza II Inox Monaco











# - METALLIC



A new METALLiC finish is available exclusively across the FLiP Flat Stipple cassette range. Using the latest paint technology, METALLiC adds a bit of sparkle to further enhance the ultimate Designer door, Links.

Available for Links Square, Links Augusta, Links Augusta Long, Links Oakmont and Links Copenhagen designs.





# - TWINTONE



Inox Nice Inox Nice Door Colour: Anthracite Grey Door Colour: Stormy Seas Door Colour: Clay Door Colour: Very Berry Black Option Door Glass: Artemis Door Glass: Graphite Door Glass: Cubic Door Glass: Space









Silver Option

I LINKS DESIGNER DOORS

### Links Square









#### **Links Oakmont**

including Copenhagen option

The Links Oakmont door offers a unique, modern style with four decorative horizontal lites that allo