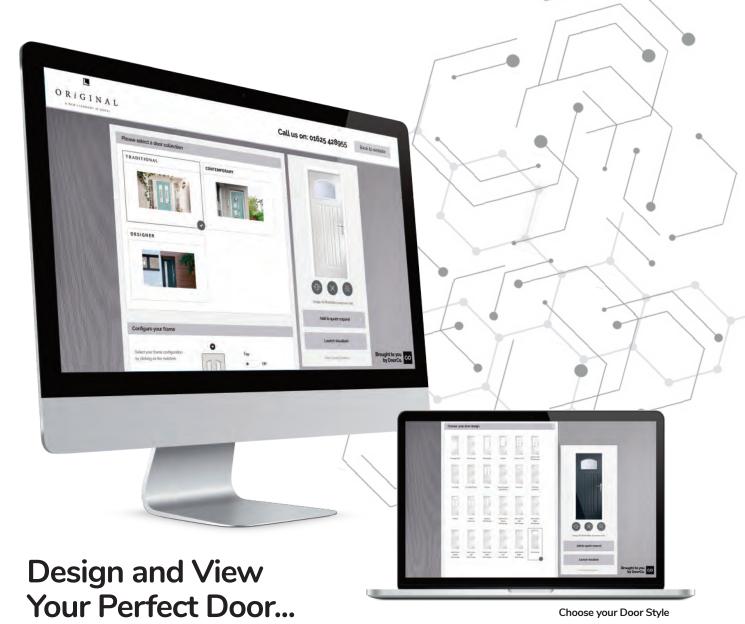

With such a wide selection of styles, colours, hardware and glazing options available for your new door, it can sometimes be difficult to visualise what you need. Our door designer lets you do just that and even lets you upload a picture of your home to see exactly how your choices will look in reality.

#### You're the Designer

Choose your style, then your colour, completely change the look with the various glazing options and then complete the look with your choice of hardware. Don't leave it to guesswork, we can show you exactly how your choices will look in your home with our online designer. We'll take you through the choices, upload a picture of your home and superimpose the door you have designed to ensure your choice complements it perfectly.

There are so many combinations that it's often difficult to know which ones are right for you until you see it in place. Make sure you make the right choices by designing your ideal door on our door designer.