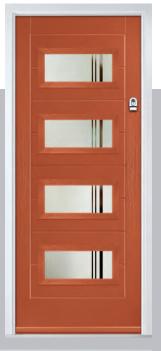

## **Door Styles**

A range of traditional doors designed to replicate the most popular timber doors and come with highly defined mouldings and realistic woodgrain embossing on the surface. Whether for a Victorian home, a modern townhouse or a farmhouse cottage, these doors always enhance to the appearance of the entrance.

A selection of modern styles using our non-moulded, woodgrain doors and glazed using the FLiP® Flat Grained cassette option. For a more European look, choose the stunning lnox<sup>TM</sup> stainless steel frames.

A designer collection of unique door: the smooth/etched LINKS door, glazed using the FLiP® Flat Stipple cassette choice, or the stunning Monza II door with our FLiP® Flat Grained cassette or  $Inox^{TM}$  stainless steel frames.