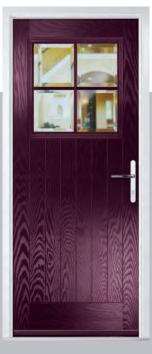

# **Lytham** including 4Grid and 9Grid options

With its large glazed area, the Lytham lets light flood through. Also available with GridLite and our unique integral blind option.

Door Colour: Shadow
Door Glass: Bloomsbury

Door Colour: **Green**Door Glass: **Impression** 

Door Colour: Citrine
Door Glass: Artemis

Door Colour: Clay

Door Glass: Optimal

9Grid Option

ORIGINAL\*

Trending
Colours

Door Colour: Mushroom
Door Glass: Metropolis

Door Colour: Mulberry
Door Glass: Trio Diamond

Door Colour: Moonshine
Door Glass: Optimal

4Grid Option