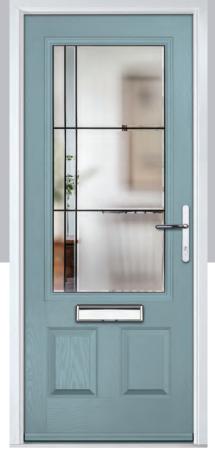

#### Vilamoura

The inline slim glazing details on the Vilamoura door is inspired by the European door look.

Door Colour: Anthracite Grey
Door Glass: Louisiana

Door Colour: **Agate Grey**Door Glass: **Graphite** 