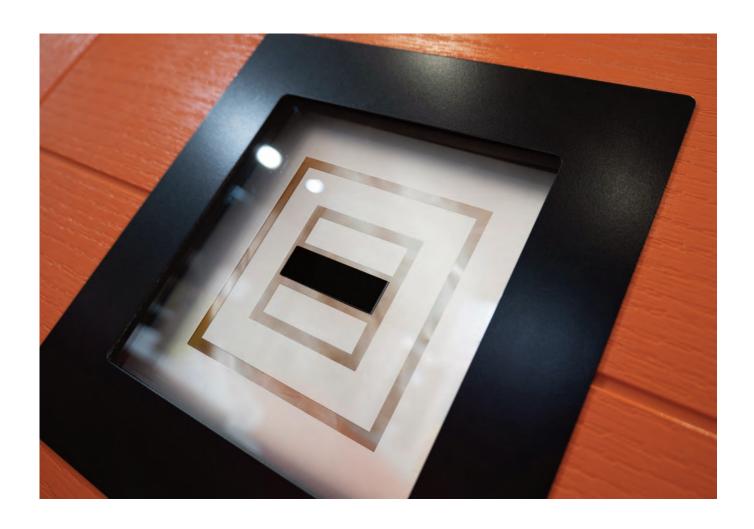

Door Glass: Soul Pink

#### Soul Pink

The combination of delicate pink colours with varying levels of transparency, combine to create a modern design with a nod to the mid-century modern design style.