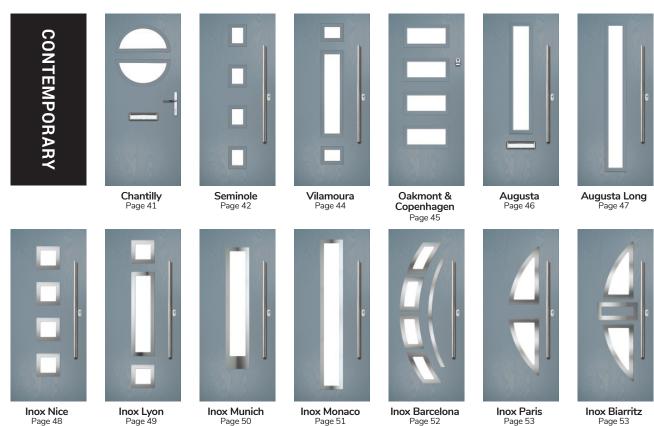

## **Door Styles**

A range of traditional doors designed to replicate the most popular timber doors and come with highly defined mouldings and realistic woodgrain embossing on the surface. Whether for a Victorian home, a modern townhouse or a farmhouse cottage, these doors always enhance to the appearance of the entrance.

A selection of modern styles using our non-moulded, woodgrain doors and glazed using the FLiP® Flat Grained cassette option. For a more European look, choose the stunning lnox<sup>TM</sup> stainless steel frames.

A designer collection of unique door: the smooth/etched LINKS door, glazed using the FLiP® Flat Stipple cassette choice, or the stunning Monza II door with our FLiP® Flat Grained cassette or  $Inox^{TM}$  stainless steel frames.