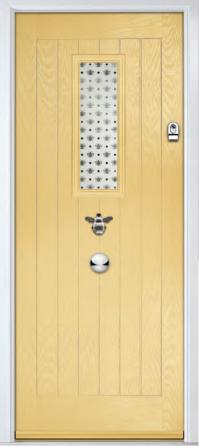

Door Colour: Victory Blue
Door Glass: Birchwood

Door Colour: **Dusky Pink**Door Glass: **Prestige** 

Door Colour: Citrine
Door Glass: Hive

Chrome Bee Knocker available to order