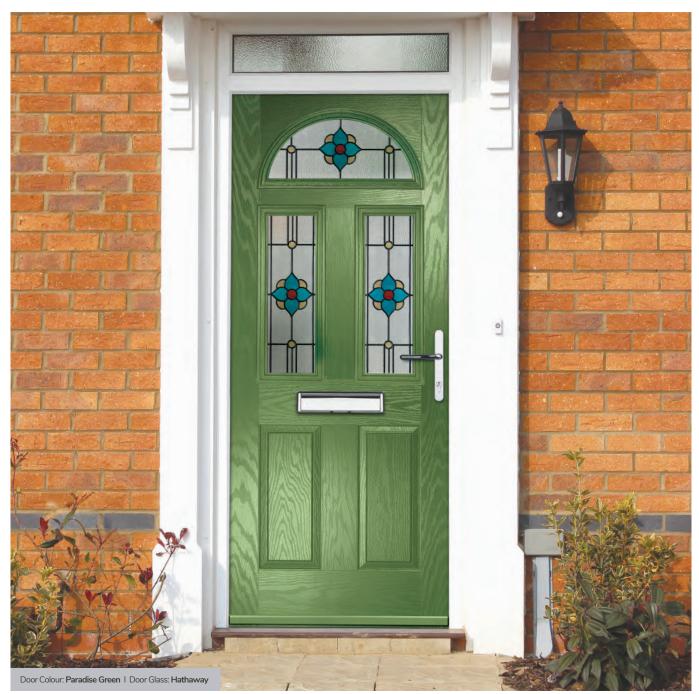

# St Andrews

Reminiscent of the door styles of the 1930's, the St Andrews door is available as a solid door option as well as a glazed.

St Andrews

St Andrews Solid

Door Glass: Tranquility Zinc

Door Colour: Shadow
Door Glass: Tiffany

Door Colour: Clay
Door Glass: Hathaway

Door Colour: **Golden Oak**Door Glass: **Louisiana** 