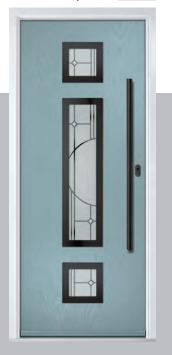

### Seminole

The Seminole is a very popular contemporary door design with an abundance of glazing options and positions.

Doorstyle Options

Seminole 4

Seminole 3

Left Option

Farmhouse Option TRADITIONAL

Door Colour: White
Door Glass: Tectronic