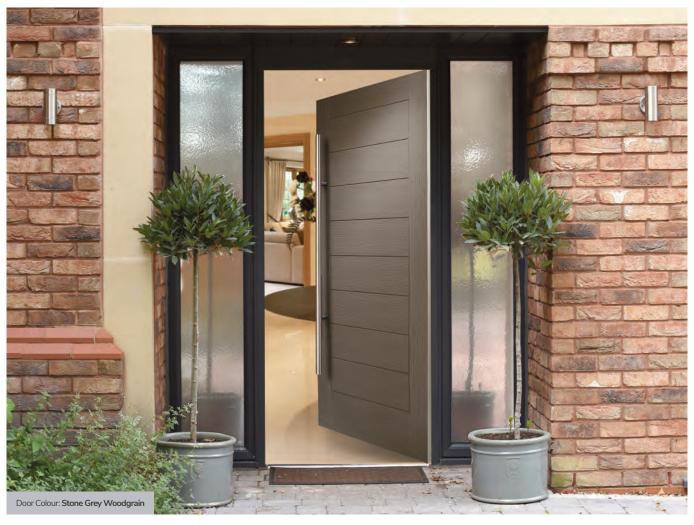

#### **Composite Construction and GRP Skins**

The ORiGINAL® composite door is the minimal-maintenance alternative to traditional door materials. It has 44mm reinforced GRP skins, finished in either woodgrain or DoorCo's® exclusive smooth/etched finish that perfectly matches aluminium, delivers kerb appeal for any property. The ORiGINAL® door outperforms other market alternatives with outstanding thermal performance. Inside, the PU foam core reduces heat loss and is encompassed by an LVL (Laminated Veneer Lumber) subframe to provide strength and rigidity. The door protects the home from the elements and will have minimal thermal expansion and contraction rates under extreme temperature variations which is perfectly normal.

The ORiGINAL® composite door offers a truly appealing entrance for any home, with a high-definition smooth or grained GRP outer skin that will look stunning for years to come. The door offers stability from the elements with its inner core of LVL encased with composite stiles and rails for protection against any water ingress. Our doors usually have a grained PVC edge to the hinge and lock side in either White, Chartwell Green, Anthracite Grey, stain or painted finish.

The visual impact of your door is enhanced by your

choice of glass. Depending on the style, the units will be either a double or triple glazed unit.

The FLiP $^{\$}$  glazing cassette system is re-glazeable and passes PAS 24:2016 security attack tests.