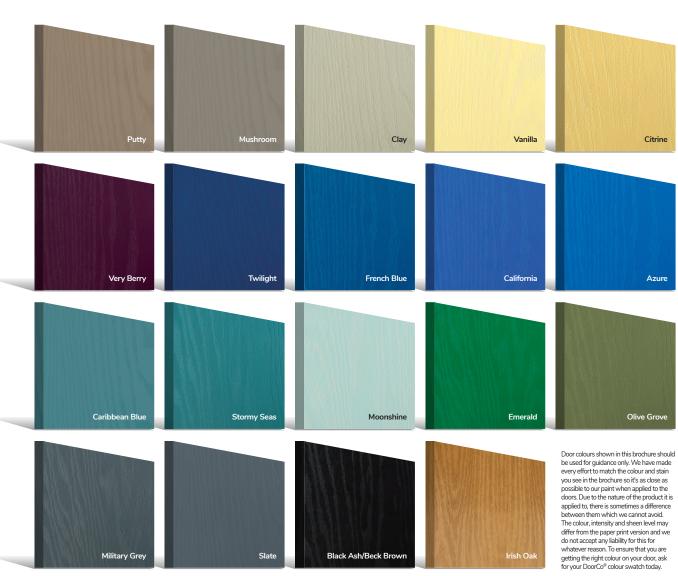

With our high-performance paint technology and three

state-of-the-art, in-house paint lines, we can offer any colour door which can even complement the colour options on frames. This provides a fantastic choice for the home. In most cases the doors come in white as standard on the internal side, however, for your own individual requirements we may be able to offer different or bespoke options, see our colour ranges on page 14 for more information.

# RAL Colours Any RAL colour\* is available from DoorCo® as a special order. Here are a small selection of the most requested colours as an example: RAL 9016 (Traffic White) RAL 7035 (Light Grey) RAL 7042 (Traffic Grey)

RAL 9011 (Graphite Black)

RAL 9005 (Jet Black)

RAL 7012 (Basalt Grey)