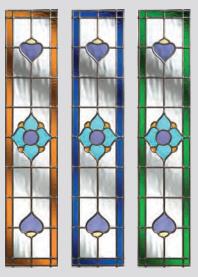

#### **Glass Colour Options**

The Lanesborough glass designs lend themselves to colour co-ordination of the glass to complement or contrast your choice of door colour. Choose from either Amber, Blue or Green borders.

#### Indulgence Grey

The delicately shaped clear glass bevels glisten against the etched glass and create a look of understated and tasteful elegance.

Genuine coloured Spectrum Glass with blackened cames combine to create this stunning

expect in your door. Available in 3 border colours: Amber, Blue or Green.

leadlight design, reminiscent of the Victorian era. With Lanesborough, you can now have all

the benefits of traditional leadlights, with the performance and thermal properties you would