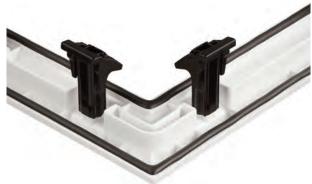

#### **Exclusive Glazing Cassettes**

The ORiGINAL® Composite door range uses FLiP®, DoorCo's® exclusive glazing cassette system with revolutionary Foam in Place technology. DoorCo® also offers the unique  $Inox^{TM}$  cassette system finished in stainless steel or black matt finish.

## Endless possibilities.

FLiP® is the new door glazing cassette system developed by DoorCo® with a revolutionary Foam in Place technology that delivers a superior seal and aesthetic never seen before.

#### FiP® Technology

The pre-applied foam in place technology creates a superior seal that prevents any water ingress. FLiP® achieved over 1000pa through the glazing aperture during weather testing.