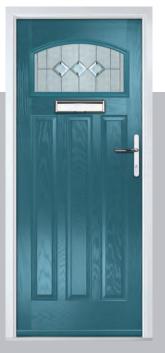

# Carnoustie

including Birkdale and Penina options

Our most popular composite door option which is now available in a choice of three glazing styles.

Doorstyle Options

Carnoustie

Penina

Door Glass: Cubic

Door Colour: Cotswold