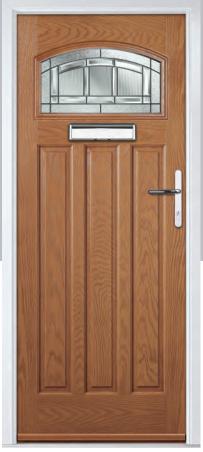

# Carnoustie

including Birkdale and Penina options

Our most popular composite door option which is now available in a choice of three glazing styles.

Doorstyle Options

Carnoustie

Penina

Door Glass: Cubic

Door Colour: Cotswold

Door Glass: Astoria

Door Colour: Black

Door Glass: Luxor

Door Colour: California

Door Colour: Sage

Door Glass: Artisan

Penina Option

Door Colour: Cream White
Door Glass: Bloomsbury