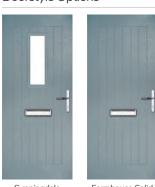

# Carnoustie

including Birkdale and Penina options

Our most popular composite door option which is now available in a choice of three glazing styles.

Doorstyle Options

Carnoustie

Penina

Door Glass: Cubic

Door Colour: Cotswold

Door Glass: Astoria

Door Colour: Black

Door Glass: Luxor

Door Colour: California

Door Colour: Sage

Door Glass: Artisan

Penina Option

Door Colour: Cream White
Door Glass: Bloomsbury