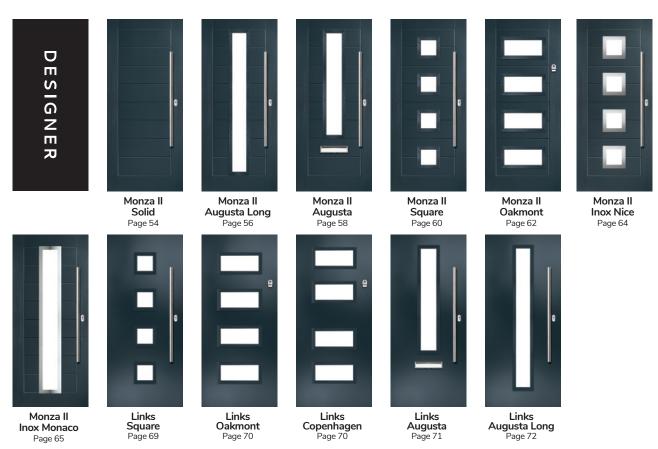

A designer collection of unique door: the smooth/etched LINKS door, glazed using the FLiP® Flat Stipple cassette choice, or the stunning Monza II door with our FLiP® Flat Grained cassette or  $Inox^{TM}$  stainless steel frames.

## New Range of PATiNA Colours

The Monza II door range is available in 6 unique patina stained handcrafted finishes, each base colour has a carefully selected complementary patina stain designed specifically to enhance the Monza's contemporary slab detailing.