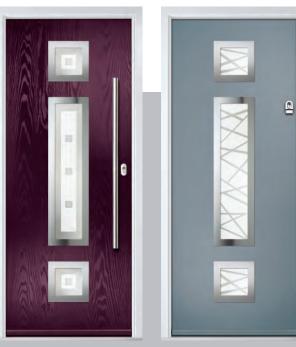

# Carnoustie

including Birkdale and Penina options

Our most popular composite door option which is now available in a choice of three glazing styles.

Doorstyle Options

Carnoustie

Penina

Door Glass: Cubic

Door Colour: Cotswold

Door Glass: Astoria

Door Colour: Black

Door Glass: Luxor

Door Colour: California

Door Colour: Sage

Door Glass: Artisan

Penina Option

Door Colour: Cream White
Door Glass: Bloomsbury