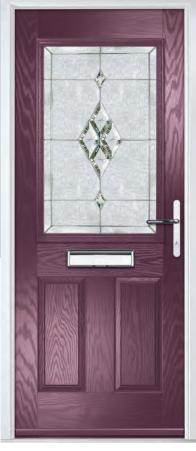

Nimbus

Door Glass: Prestige

Door Colour: Clotted Cream

Door Glass: Stardrop

Door Colour: French Blue
Door Glass: Bloomsbury

Door Colour: Mulberry

Door Glass: Impression

























Door Colour: Chartwell Green
Door Glass: Trio Diamond



Door Colour: Military Grey
Door Glass: Numbers\*

Portrush Option

# **Lytham** including 4Grid and 9Grid options

With its large glazed area, the Lytham lets light flood through. Also available with GridLite and our unique integral blind option.











Door Colour: Shadow
Door Glass: Bloomsbury

Door Colour: **Green**Door Glass: **Impression** 

Door Colour: Citrine
Door Glass: Artemis

Door Colour: Clay

Door Glass: Optimal

9Grid Option









ORIGINAL\*

Trending
Colours











Door Colour: Mushroom
Door Glass: Metropolis



Door Colour: Mulberry
Door Glass: Trio Diamond



Door Colour: Moonshine
Door Glass: Optimal

4Grid Option

# Turnberry including 11Grid option

The large arched glazed area of the Turnberry can also be enhanced with the GridLite option.







Doorstyle Options



Turnberry

11Grid







Door Colour: Sage



Door Colour: Clotted Cream

Door Glass: Victorian Border



















Door Glass: Aztec



Door Colour: Wedgewood Door Glass: Optimal

11Grid Option

# Gleneagles including 4Grid option

With its eloquent design the Gleneagles is proving to be a very popular design enhanced even further with the grid option.









4Grid

Door Colour: Moonshine

Door Glass: Indulgence

Door Colour: Twilight

Door Glass: Impression

Door Colour: Silver Grey
Door Glass: Synergy

Door Colour: