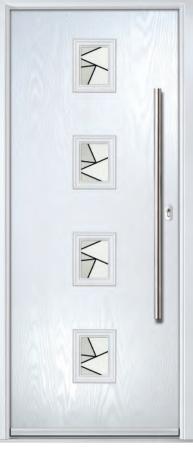

Door Colour: **Dusky Pink**Door Glass: **Prestige** 



Door Colour: Citrine
Door Glass: Hive

Chrome Bee Knocker available to order

### Merion

including 4Grid option

The Merion is available with a complementary glass range designed specifically for this door style.





















Door Colour: **Agate Grey**Door Glass: **Prestige** 

Door Colour: Twilight

Door Glass: Milan

Door Colour: Nimbus

Door Glass: Trio Diamond

Farmhouse Option

Door Colour: Shadow
Door Glass: Impression

Farmhouse Option









I GRAINED CONTEMPORARY DOORS

### Chantilly









### Seminole

The Seminole is a very popular contemporary door design with an abundance of glazing options and positions.







Doorstyle Options



Seminole 4

Seminole 3

Left Option







Farmhouse Option TRADITIONAL



Door Colour: White
Door Glass: Tectronic



Door Colour: **Anthracite Grey**Door Glass: **Louisiana** 

Farmhouse Option

#### Vilamoura

The inline slim glazing details on the Vilamoura door is inspired by the European door look.









Door Colour: Anthracite Grey
Door Glass: Louisiana



Door Colour: **Agate Grey**Door Glass: **Graphite** 



Door Colour: Emerald
Door Glass: Cubic



Door Colour: French Blue
Door Glass: Mercury

Farmhouse Option Door Colour: Moonshine
Door Glass: Cubic

Door Colour: **Diablo**Door Glass: **Tectronic** 

Door Colour: Bright Pink
Door Glass: Belgravia

Door Colour: Mulberry

Door Glass: Victorian Border

Copenhagen Option









I GRAINED CONTEMPORARY DOORS

#### **Oakmont**

including Copenhagen option

A stunning new design using colour matched ca