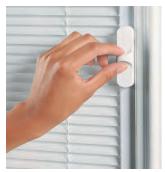

For back door applications, you can even benefit from an integrated Venetian Blind, incorporating child-friendly, unobtrusive finger control and no loose cords.

#### Venetian Blind

Cleverly encapsulated within the insulated glass cavity of the door to provide a zero maintenance blind. The blind can be raised, lowered and easily tilted using the fingertip controls on the edge of the frame.