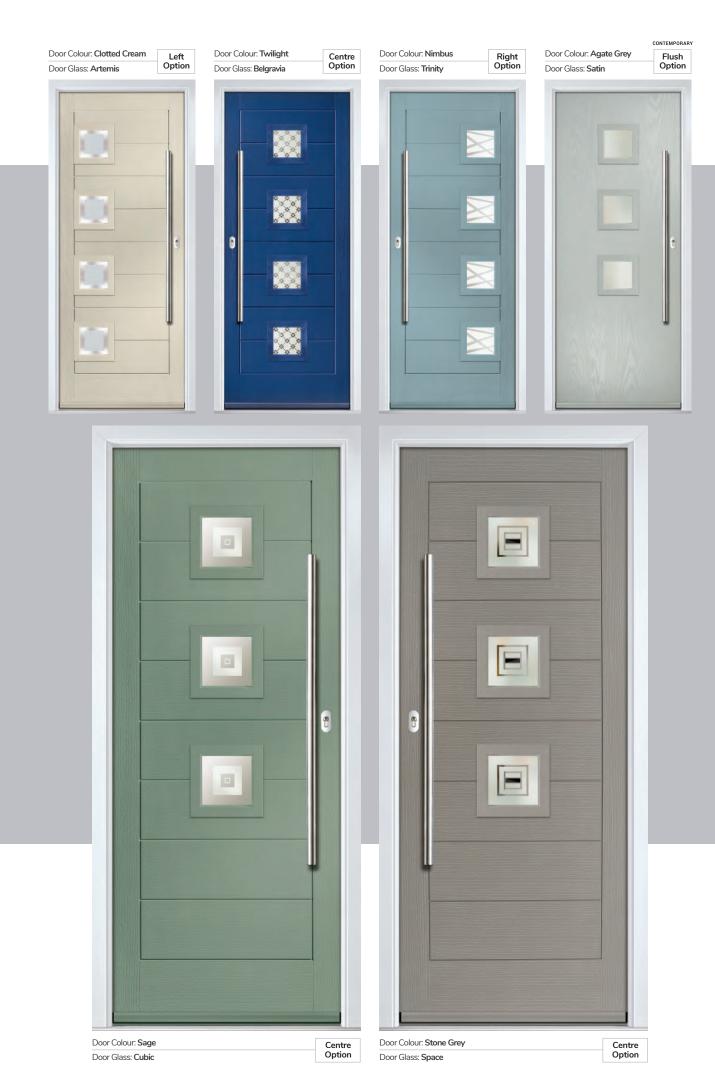

# Carnoustie

including Birkdale and Penina options

Our most popular composite door option which is now available in a choice of three glazing styles.

Doorstyle Options

Carnoustie

Penina

Door Glass: Cubic

Door Colour: Cotswold

Door Glass: Astoria

Door Colour: Black

Door Glass: Luxor

Door Colour: California

Door Colour: Sage

Door Glass: Artisan

Penina Option

Door Colour: Cream White
Door Glass: Bloomsbury

Birkdale Option Door Colour: **Shadow**Door Glass: **Metropolis** 

Door Colour: Clay
Door Glass: Mercury

Door Colour: Very Berry
Door Glass: Belgravia

Door Colour: Silver Grey
Door Glass: Tranquility Zinc