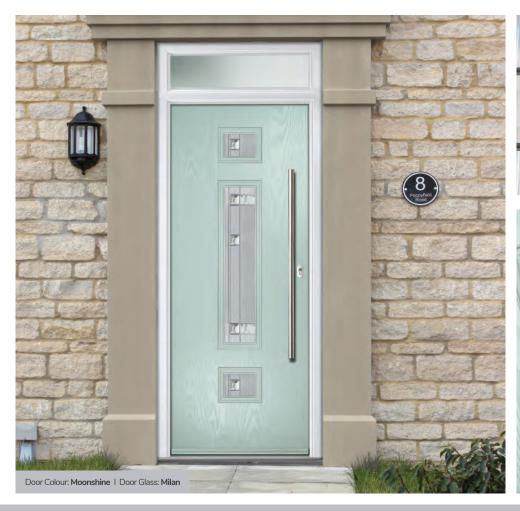

ned specifically for this door style.





















Door Colour: **Agate Grey**Door Glass: **Prestige** 

Door Colour: Twilight

Door Glass: Milan

Door Colour: Nimbus

Door Glass: Trio Diamond

Farmhouse Option

Door Colour: Shadow
Door Glass: Impression

Farmhouse Option









I GRAINED CONTEMPORARY DOORS

### Chantilly









### Seminole

The Seminole is a very popular contemporary door design with an abundance of glazing options and positions.







Doorstyle Options



Seminole 4

Seminole 3

Left Option







Farmhouse Option TRADITIONAL



Door Colour: White
Door Glass: Tectronic



Door Colour: **Anthracite Grey**Door Glass: **Louisiana** 

Farmhouse Option

#### Vilamoura

The inline slim glazing details on the Vilamoura door is inspired by the European door look.









Door Colour: Anthracite Grey
Door Glass: Louisiana



Door Colour: **Agate Grey**Door Glass: **Graphite** 



Door Colour: Emerald
Door Glass: Cubic



Door Colour: French Blue
Door Glass: Mercury

Farmhouse Option Door Colour: Moonshine
Door Glass: Cubic

Door Colour: **Diablo**Door Glass: **Tectronic** 

Door Colour: Bright Pink
Door Glass: Belgravia

Door Colour: Mulberry

Door Glass: Victorian Border

Copenhagen Option









I GRAINED CONTEMPORARY DOORS

#### **Oakmont**

including Copenhagen option

A stunning new design using colour matched cassettes for all colour options.







### Augusta

With its simple, slim glazed panel and parallel pull handle, the Augusta has a clean modern style.









Door Colour: **Bolero**Door Glass: **Luxor** 



Door Colour: Sage
Door Gl