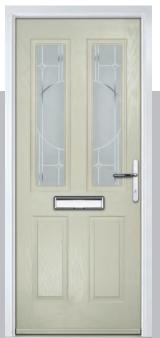

) RAL 7035 (Light Grey) RAL 7042 (Traffic Grey)

RAL 9011 (Graphite Black)





RAL 9005 (Jet Black)

RAL 7012 (Basalt Grey)

# Carnoustie

including Birkdale and Penina options

Our most popular composite door option which is now available in a choice of three glazing styles.







Doorstyle Options



Carnoustie



Penina















Door Glass: Cubic



Door Colour: Cotswold

Door Glass: Astoria

Door Colour: Black

Door Glass: Luxor

Door Colour: California

Door Colour: Sage

Door Glass: Artisan













Penina Option



Door Colour: Cream White
Door Glass: Bloomsbury

Birkdale Option Door Colour: **Shadow**Door Glass: **Metropolis** 

Door Colour: Clay
Door Glass: Mercury

Door Colour: Very Berry
Door Glass: Belgravia

Door Colour: Silver Grey
Door Glass: Tranquility Zinc











## An evolution of a traditional style with its square top lites.

# **Pinehurst**







Door Colour: Mushroom

Door Glass: 4 Bevel Square

Door Colour: Azure Door Glass: Artemis Door Colour: Citrine

Door Glass: Belgravia















Door Colour: Dusky Pink Door Glass: Trinity

FLiP® Standard Cassette Option

# **Troon**

including Muirfield option

The traditional six-panel door can be enhanced with either two or four small glazing details.











Door Glass: Bloomsbury





















Door Colour: Stormy Seas Door Glass: Louisiana



Door Colour: Putty Door Glass: Trio Diamond



Door Colour: Chartwell Green Door Glass: Belgravia

Muirfield Option

# Riviera

including Portrush and Sunburst options

A traditional favourite with just a hint of modern, the Riviera is