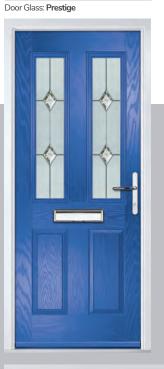

#### Prestige

An ageless classic design with crystal cut bevels surrounded by a stipple backing glass. The design incorporates clean zinc lines and traditional welded joints.