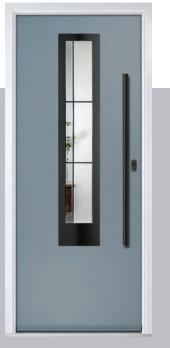

#### **Inox Munich**

With its large single centre lite drawing the eye, the lnox Munich achieves a bold yet graceful design.

Door Colour: **Agate Grey**Door Glass: **Graphite** 

Door Colour: Anthracite Grey

Door Glass: Synergy

Door Colour: **Black**Door Glass: **Luxor** 

Links Door Co

DESIGNER

Door Colour: Twilight

Door Glass: Satin

Door Glass: Graphite

Door Colour: Victory Blue