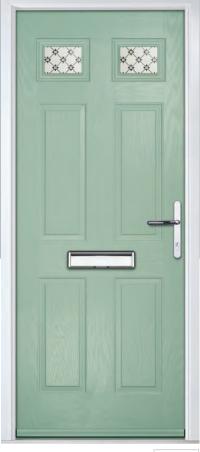

# Carnoustie

including Birkdale and Penina options

Our most popular composite door option which is now available in a choice of three glazing styles.

Doorstyle Options

Carnoustie

Penina

Door Glass: Cubic

Door Colour: Cotswold

Door Glass: Astoria

Door Colour: Black

Door Glass: Luxor

Door Colour: California

Door Colour: Sage

Door Glass: Artisan

Penina Option

Door Colour: Cream White
Door Glass: Bloomsbury