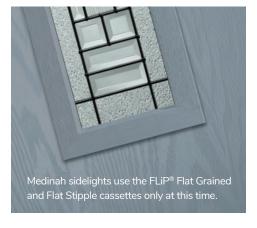

#### Flat Grained

Be eclectic by combining a woodgrain finish with a modern a squared-off flat profile that compliments a contemporary Flush or designer Monza II door.

#### Flat Stipple

The modern one, with a squared-off flat profile and smooth stippled finish that perfectly matches Links, our aluminium-effect composite door.