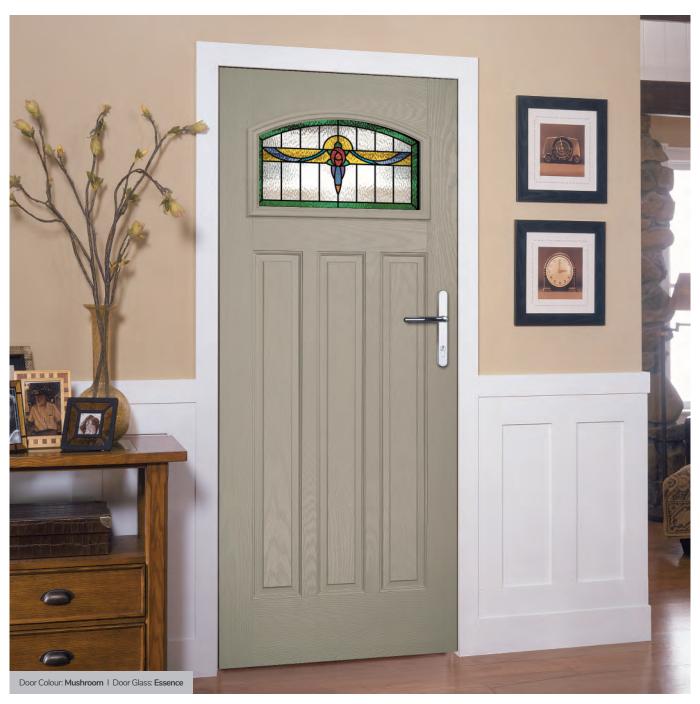

#### Essence

A 1930's style decorative glass design combining a range of bold heritage colours and textured glasses with blackened caming and traditional soldered joints.