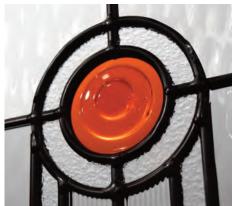

## O R i G I N A L®

A NEW STANDARD IN DOORS

#### **Composite Construction and GRP Skins**

The ORiGINAL® composite door is the minimal-maintenance alternative to traditional door materials. It has 44mm reinforced GRP skins, finished in either woodgrain or DoorCo's® exclusive smooth/etched finish that perfectly matches aluminium, delivers kerb appeal for any property. The ORiGINAL® door outperforms other market alternatives with outstanding thermal performance. Inside, the PU foam core reduces heat loss and is encompassed by an LVL (Laminated Veneer Lumber) subframe to provide strength and rigidity. The door protects the home from the elements and will have minimal thermal expansion and contraction rates under extreme temperature variations which is perfectly normal.

#### **Exclusive Glazing Cassettes**

The ORiGINAL® Composite door range uses FLiP®, DoorCo's® exclusive glazing cassette system with revolutionary Foam in Place technology. DoorCo® also offers the unique  $Inox^{TM}$  cassette system finished in stainless steel or black matt finish.