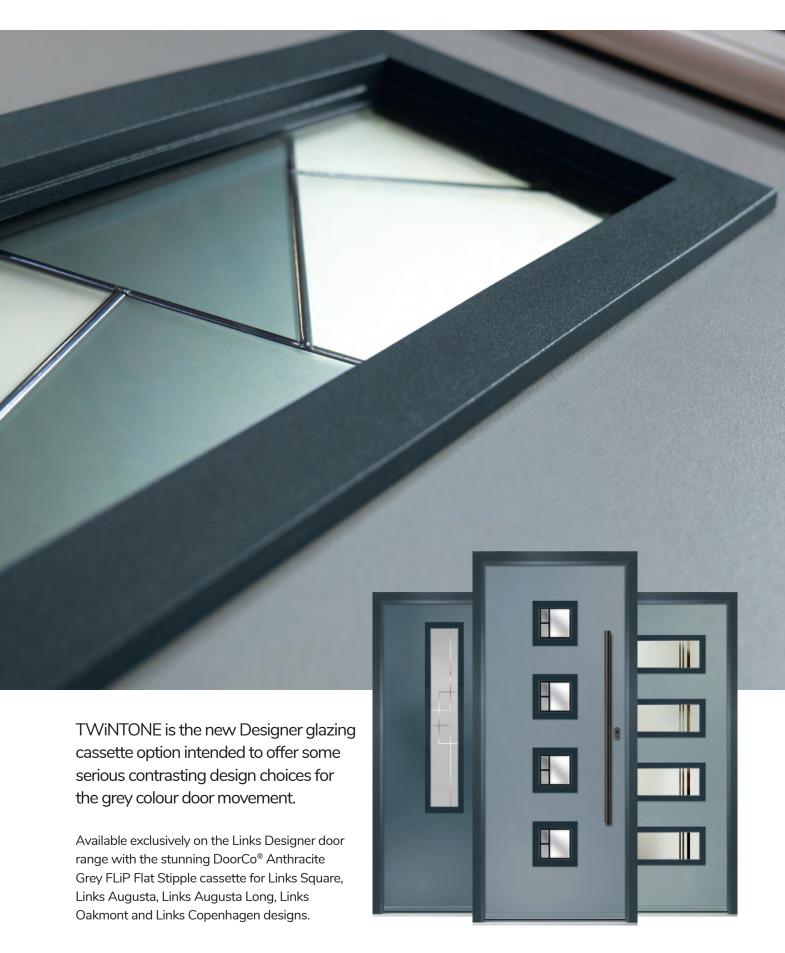

# - METALLIC

A new METALLiC finish is available exclusively across the FLiP Flat Stipple cassette range. Using the latest paint technology, METALLiC adds a bit of sparkle to further enhance the ultimate Designer door, Links.

Available for Links Square, Links Augusta, Links Augusta Long, Links Oakmont and Links Copenhagen designs.

# - TWINTONE

Inox Nice Inox Nice Door Colour: Anthracite Grey Door Colour: Stormy Seas Door Colour: Clay Door Colour: Very Berry Black Option Door Glass: Artemis Door Glass: Graphite Door Glass: Cubic Door Glass: Space