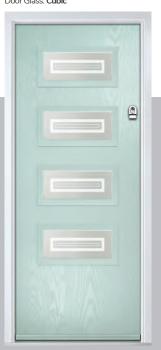

# Carnoustie

including Birkdale and Penina options

Our most popular composite door option which is now available in a choice of three glazing styles.

Doorstyle Options

Carnoustie

Penina

Door Glass: Cubic

Door Colour: Cotswold