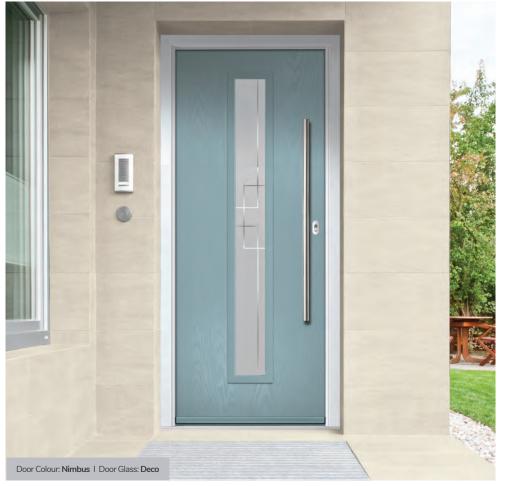

Door Colour: Nimbus

Door Glass: Prestige

Door Colour: Clotted Cream

Door Glass: Stardrop

Door Colour: French Blue
Door Glass: Bloomsbury

Door Colour: Mulberry

Door Glass: Impression

Door Colour: Chartwell Green
Door Glass: Trio Diamond