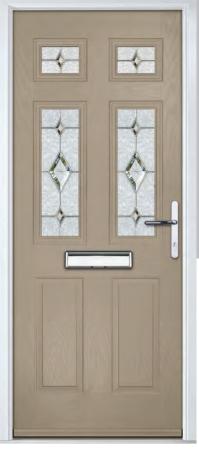

# Carnoustie

including Birkdale and Penina options

Our most popular composite door option which is now available in a choice of three glazing styles.

Doorstyle Options

Carnoustie

Penina

Door Glass: Cubic

Door Colour: Cotswold

Door Glass: Astoria

Door Colour: Black

Door Glass: Luxor

Door Colour: California

Door Colour: Sage

Door Glass: Artisan

Penina Option

Door Colour: Cream White
Door Glass: Bloomsbury