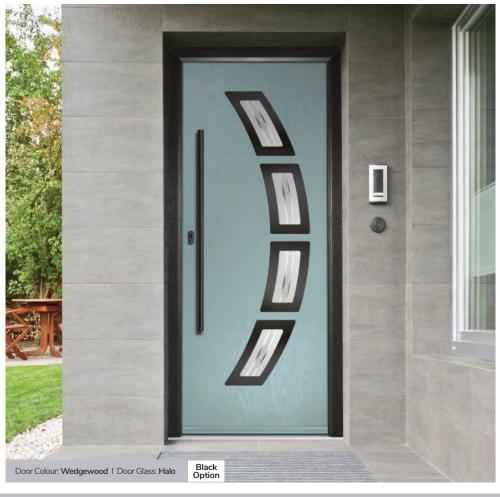

#### **Inox Barcelona**

The sweeping Barcelona design 'oozes' sophistication and is a popular option. Available with or without curve panel.

Door Colour: Stormy Seas Door Glass: Tokyo

Left Option

Door Colour: Very Berry Door Glass: Halo

Door Colour: Black Door Glass: Clear

Door Colour: Anthracite Grey Door Glass: Satin

Left Option

Links Option

DESIGNER

Door Colour: Slate

Biarritz Option

Door Colour: Nimbus