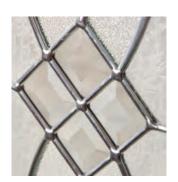

#### Belgravia

A Victorian inspired repeat design with a delicate star motif set into a diamond pattern. The combination of etched and clear glass works beautifully well on this traditional timeless design.