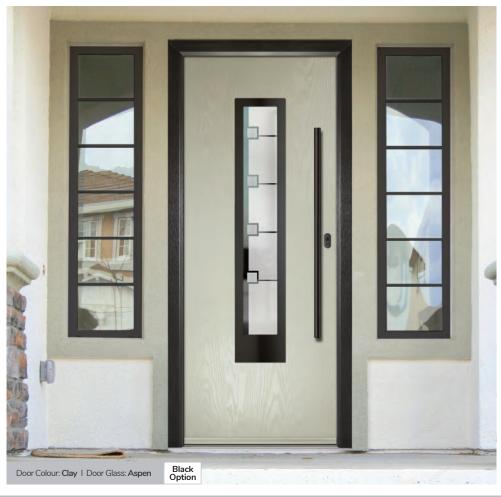

r Glass: Artemis

Door Colour: Slate
Door Glass: Trinity





Door Colour: Olive Grove
Door Glass: Trio Diamond









I GRAINED CONTEMPORARY DOORS

### **Augusta Long**

A full length decorative glass alternative to the standard Augusta.







#### **Inox Nice**

The Inox Nice door offers a Mediterranean style with four decorative lites that allow the light to stream in.







Door Colour: Clay Door Glass: Vector (Black Only)



Door Colour: Anthracite Grey Door Glass: Mercury



Door Colour: Silver Grey Door Glass: Graphite



Option

Door Colour: Sage Door Glass: Cubic

Links Option DESIGNER







#### I GRAINED CONTEMPORARY DOORS

### **Inox Lyon**







#### **Inox Munich**

With its large single centre lite drawing the eye, the lnox Munich achieves a bold yet graceful design.







Door Colour: **Agate Grey**Door Glass: **Graphite** 



Door Colour: Anthracite Grey

Door Glass: Synergy



Door Colour: **Black**Door Glass: **Luxor** 



Links Door Co

DESIGNER

Door Colour: Twilight

Door Glass: Satin

Door Glass: Graphite

Door Colour: Victory Blue





Door Colour: Military Grey

DESIGNER



With its large single centre lite drawing the eye, the lnox

Monaco achieves a bold yet

graceful design.

Door Colour: Irish Oak

Door Glass: Cubic

Black Option

I GRAINED CONTEMPORARY DOORS

#### **Inox Monaco**





51

#### **Inox Barcelona**

The sweeping Barcelona design 'oozes' sophistication and is a popular option. Available with or without curve panel.







Door Colour: Stormy Seas Door Glass: Tokyo

Left Option



Door Colour: Very Berry Door Glass: Halo



D