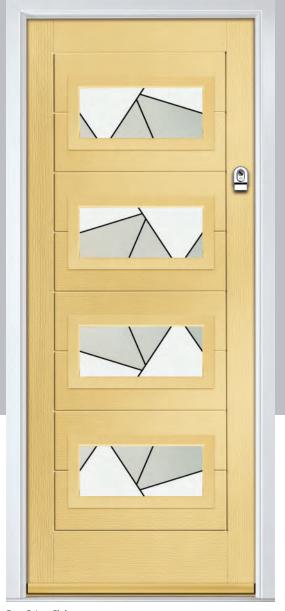

#### Peak

From the unique Jeyda design collection, Peak is a fabulously unique design with an array of colours and textures combined with fine black lines.

0000000 000000

#### Tectronic

A truly contemporary design from our in-house designer Jeyda. The geometric shapes are combined with neutral greys and black glass colours to create a design unlike anything else on the market today.