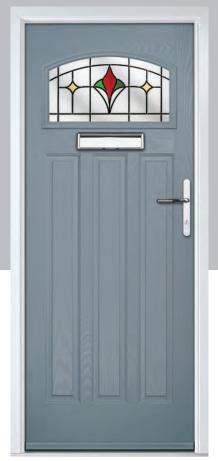

#### **Composite Construction and GRP Skins**

The ORiGINAL® composite door is the minimal-maintenance alternative to traditional door materials. It has 44mm reinforced GRP skins, finished in either woodgrain or DoorCo's® exclusive smooth/etched finish that perfectly matches aluminium, delivers kerb appeal for any property. The ORiGINAL® door outperforms other market alternatives with outstanding thermal performance. Inside, the PU foam core reduces heat loss and is encompassed by an LVL (Laminated Veneer Lumber) subframe to provide strength and rigidity. The door protects the home from the elements and will have minimal thermal expansion and contraction rates under extreme temperature variations which is perfectly normal.

The ORiGINAL® composite door offers a truly appealing entrance for any home, with a high-definition smooth or grained GRP outer skin that will look stunning for years to come. The door offers stability from the elements with its inner core of LVL encased with composite stiles and rails for protection against any water ingress. Our doors usually have a grained PVC edge to the hinge and lock side in either White, Chartwell Green, Anthracite Grey, stain or painted finish.