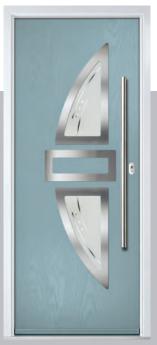

#### **Inox Paris**

including Biarritz option

The Inox Paris door delivers flair and grace, and with the Biarritz option, you can make a real statement.