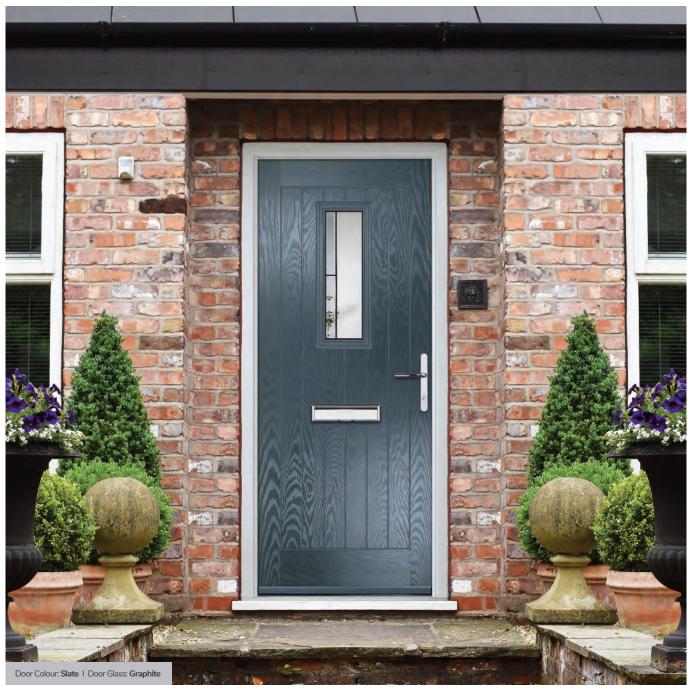

The ORiGINAL® composite door offers a truly appealing entrance for any home, with a high-definition smooth or grained GRP outer skin that will look stunning for years to come. The door offers stability from the elements with its inner core of LVL encased with composite stiles and rails for protection against any water ingress. Our doors usually have a grained PVC edge to the hinge and lock side in either White, Chartwell Green, Anthracite Grey, stain or painted finish.

The inner core is manufactured from high density polyurethane foam, which offers exceptional thermal efficiency and will help to reduce energy bills in comparison with any other door on the market.

We take security very seriously. The ORiGINAL® composite door comes with security features which stand up to current and future security standards, including PAS 24 in line with Approved Document Q.