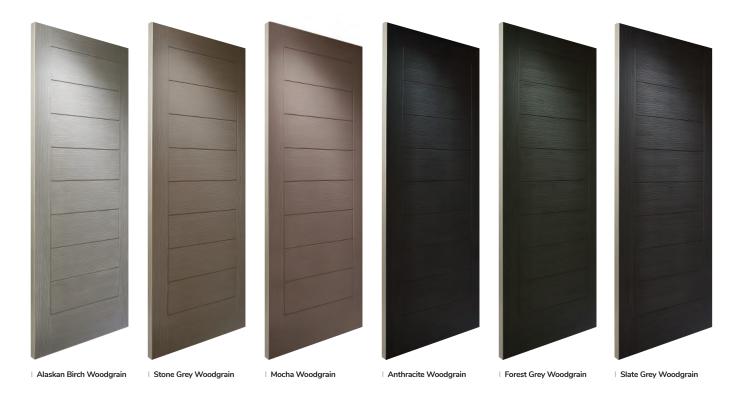

#### **Composite Construction and GRP Skins**

The ORiGINAL® composite door is the minimal-maintenance alternative to traditional door materials. It has 44mm reinforced GRP skins, finished in either woodgrain or DoorCo's® exclusive smooth/etched finish that perfectly matches aluminium, delivers kerb appeal for any property. The ORiGINAL® door outperforms other market alternatives with outstanding thermal performance. Inside, the PU foam core reduces heat loss and is encompassed by an LVL (Laminated Veneer Lumber) subframe to provide strength and rigidity. The door protects the home from the elements and will have minimal thermal expansion and contraction rates under extreme temperature variations which is perfectly normal.

The ORiGINAL® composite door offers a truly appealing entrance for any home, with a high-definition smooth or grained GRP outer skin that will look stunning for years to come. The door offers stability from the elements with its inner core of LVL encased with composite stiles and rails for protection against any water ingress. Our doors usually have a grained PVC edge to the hinge and lock side in either White, Chartwell Green, Anthracite Grey, stain or painted finish.

With our high-performance paint technology and three

state-of-the-art, in-house paint lines, we can offer any colour door which can even complement the colour options on frames. This provides a fantastic choice for the home. In most cases the doors come in white as standard on the internal side, however, for your own individual requirements we may be able to offer different or bespoke options, see our colour ranges on page 14 for more information.