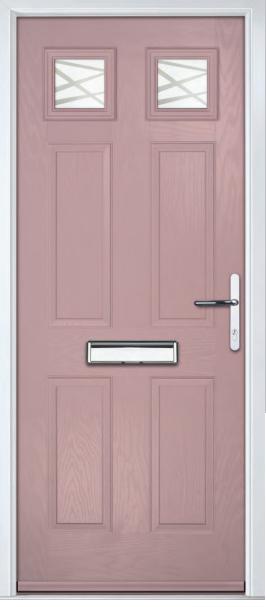

Birkdale Option Door Colour: **Shadow**Door Glass: **Metropolis** 

Door Colour: Clay
Door Glass: Mercury

Door Colour: Very Berry
Door Glass: Belgravia

Door Colour: Silver Grey
Door Glass: Tranquility Zinc