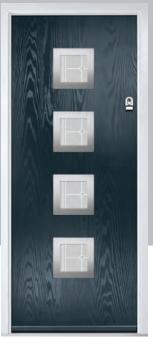

### Merion

including 4Grid option

The Merion is available with a complementary glass range designed specifically for this door style.

Door Colour: **Agate Grey**Door Glass: **Prestige** 

Door Colour: Twilight

Door Glass: Milan

Door Colour: Nimbus

Door Glass: Trio Diamond

Farmhouse Option

Door Colour: Shadow
Door Glass: Impression

Farmhouse Option

I GRAINED CONTEMPORARY DOORS