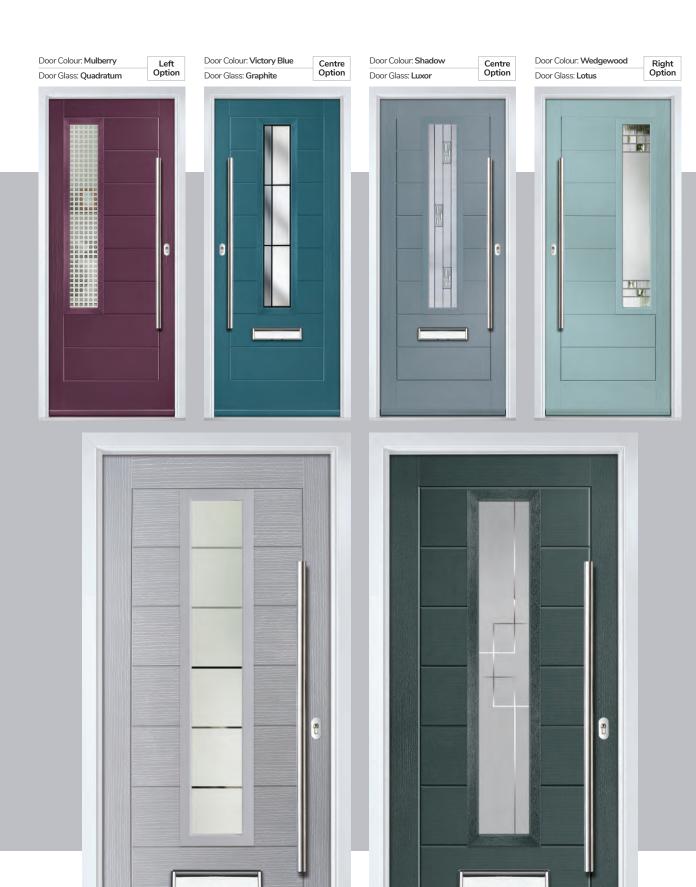

### Seminole

The Seminole is a very popular contemporary door design with an abundance of glazing options and positions.

Doorstyle Options

Seminole 4

Seminole 3

Left Option

Farmhouse Option TRADITIONAL

Door Colour: White
Door Glass: Tectronic

Door Colour: **Anthracite Grey**Door Glass: **Louisiana** 

Farmhouse Option

#### Vilamoura

The inline slim glazing details on the Vilamoura door is inspired by the European door look.

Door Colour: Anthracite Grey
Door Glass: Louisiana

Door Colour: **Agate Grey**Door Glass: **Graphite** 

Door Colour: Emerald
Door Glass: Cubic

Door Colour: French Blue
Door Glass: Mercury

Farmhouse Option Door Colour: Moonshine
Door Glass: Cubic

Door Colour: **Diablo**Door Glass: **Tectronic** 

Door Colour: Bright Pink
Door Glass: Belgravia

Door Colour: Mulberry

Door Glass: Victorian Border

Copenhagen Option

I GRAINED CONTEMPORARY DOORS

#### **Oakmont**

including Copenhagen option

A stunning new design using colour matched cassettes for all colour options.

### Augusta

With its simple, slim glazed panel and parallel pull handle, the Augusta has a clean modern style.

Door Colour: **Bolero**Door Glass: **Luxor** 

Door Colour: Sage
Door Glass: Impression

Door Colour: Victory Blue
Door Glass: Lotus

Door Colour: Citrine
Door Glass: Artemis

Door Colour: Slate
Door Glass: Trinity

Door Colour: Olive Grove
Door Glass: Trio Diamond

I GRAINED CONTEMPORARY DOORS