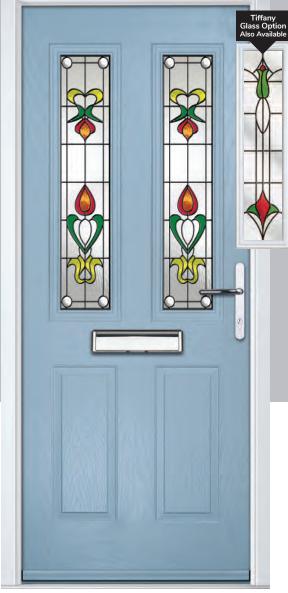

# St Andrews

Reminiscent of the door styles of the 1930's, the St Andrews door is available as a solid door option as well as a glazed.

St Andrews

St Andrews Solid

Door Glass: Tranquility Zinc

Door Colour: Shadow
Door Glass: Tiffany