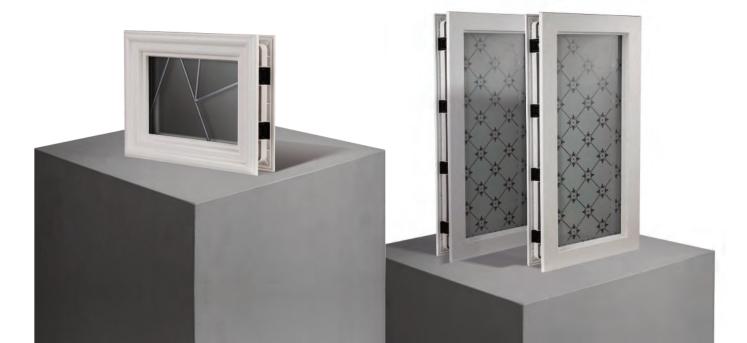

#### **Exclusive Glazing Cassettes**

The ORiGINAL® Composite door range uses FLiP®, DoorCo's® exclusive glazing cassette system with revolutionary Foam in Place technology. DoorCo® also offers the unique  $Inox^{TM}$  cassette system finished in stainless steel or black matt finish.

## Endless possibilities.

FLiP® is the new door glazing cassette system developed by DoorCo® with a revolutionary Foam in Place technology that delivers a superior seal and aesthetic never seen before.

#### FiP® Technology

The pre-applied foam in place technology creates a superior seal that prevents any water ingress. FLiP® achieved over 1000pa through the glazing aperture during weather testing.