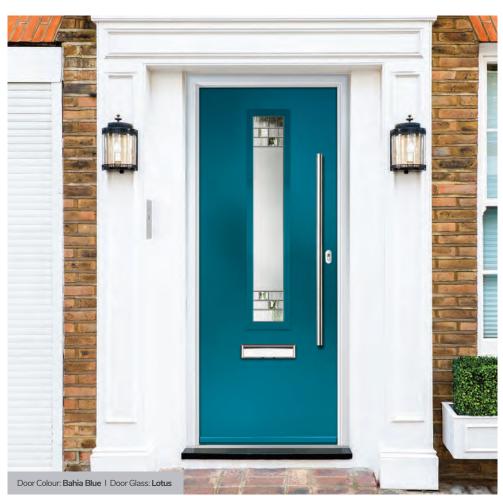

### Augusta

With its simple, slim glazed panel and parallel pull handle, the Augusta has a clean modern style.

Door Colour: **Bolero**Door Glass: **Luxor** 

Door Colour: Sage
Door Glass: Impression

Door Colour: Victory Blue
Door Glass: Lotus