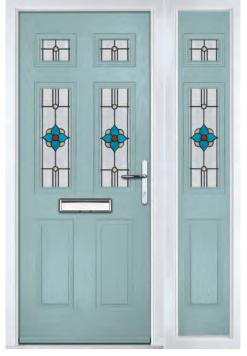

# Carnoustie

including Birkdale and Penina options

Our most popular composite door option which is now available in a choice of three glazing styles.

Doorstyle Options

Carnoustie

Penina

Door Glass: Cubic

Door Colour: Cotswold

Door Glass: Astoria

Door Colour: Black

Door Glass: Luxor

Door Colour: California

Door Colour: Sage

Door Glass: Artisan

Penina Option

Door Colour: Cream White
Door Glass: Bloomsbury

Birkdale Option Door Colour: **Shadow**Door Glass: **Metropolis** 

Door Colour: Clay
Door Glass: Mercury

Door Colour: Very Berry
Door Glass: Belgravia

Door Colour: Silver Grey
Door Glass: Tranquility Zinc