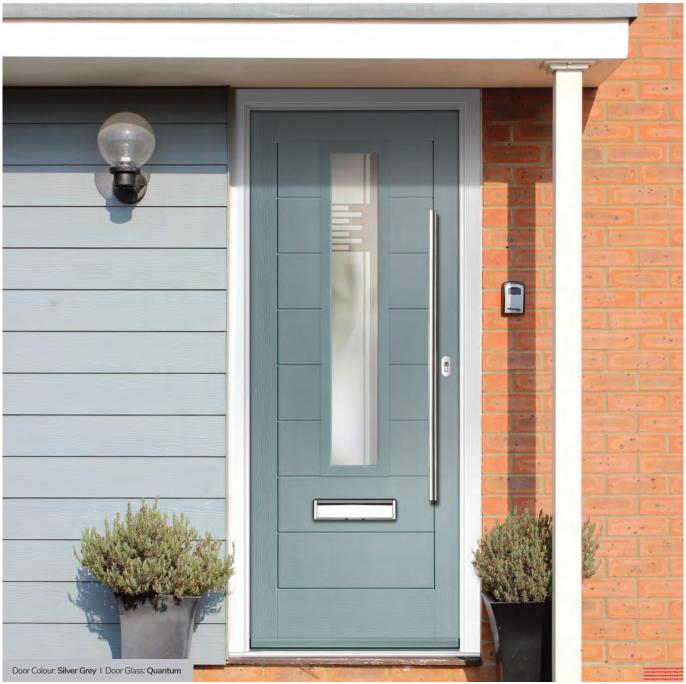

Door Colour: Alaskan Birch Door Glass: Trinity

Door Colour: Victory Blue Door Glass: Vector (Black Only)

Option

Door Colour: Anthracite Grey
Door Glass: Cubic

Door Colour: Wedgewood
Door Glass: Luxor

Door Colour: Pale Pink

Door Glass: Quantum

Black Option Door Colour: Irish Oak

Door Glass: Clear

I GRAINED DESIGNER DOORS