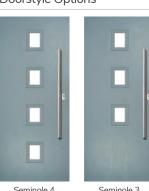

### Seminole

The Seminole is a very popular contemporary door design with an abundance of glazing options and positions.

Doorstyle Options

Seminole 4

Seminole 3

Left Option

Farmhouse Option TRADITIONAL

Door Colour: White
Door Glass: Tectronic