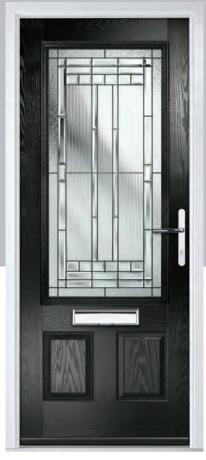

### Seminole

The Seminole is a very popular contemporary door design with an abundance of glazing options and positions.

Doorstyle Options

Seminole 4

Seminole 3

Left Option

Farmhouse Option TRADITIONAL

Door Colour: White
Door Glass: Tectronic

#### Tectronic

A truly contemporary design from our in-house designer Jeyda. The geometric shapes are combined with neutral greys and black glass colours to create a design unlike anything else on the market today.