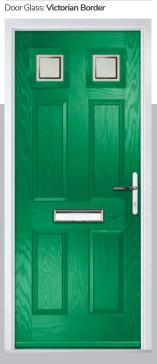

Door Glass: Victorian Border

Door Glass: Aztec

Door Colour: Wedgewood Door Glass: Optimal

11Grid Option

#### Victorian Border

Obscure delicately sandblasted glass combined with a crisp clear keyline gives Victorian Border a classical simplicity that is equally in place in contemporary and traditional doors.