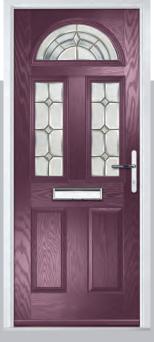

# Carnoustie

including Birkdale and Penina options

Our most popular composite door option which is now available in a choice of three glazing styles.

Doorstyle Options

Carnoustie

Penina

Door Glass: Cubic

Door Colour: Cotswold

Door Glass: Astoria

Door Colour: Black

Door Glass: Luxor

Door Colour: California

Door Colour: Sage

Door Glass: Artisan

Penina Option

Door Colour: Cream White
Door Glass: Bloomsbury