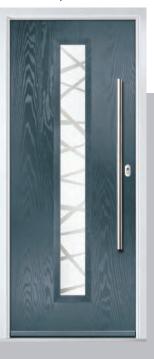

#### Vilamoura

The inline slim glazing details on the Vilamoura door is inspired by the European door look.

Door Colour: Anthracite Grey
Door Glass: Louisiana

Door Colour: **Agate Grey**Door Glass: **Graphite** 