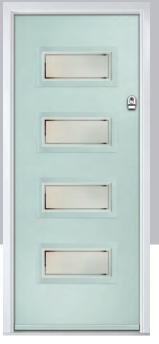

Birkdale Option Door Colour: **Shadow**Door Glass: **Metropolis** 

Door Colour: Clay
Door Glass: Mercury

Door Colour: Very Berry
Door Glass: Belgravia

Door Colour: Silver Grey
Door Glass: Tranquility Zinc