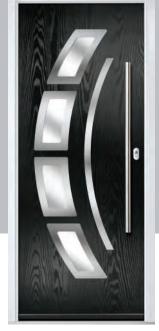

#### **Inox Barcelona**

The sweeping Barcelona design 'oozes' sophistication and is a popular option. Available with or without curve panel.

Door Colour: Stormy Seas Door Glass: Tokyo

Left Option

Door Colour: Very Berry Door Glass: Halo