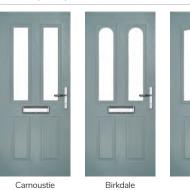

# Carnoustie

including Birkdale and Penina options

Our most popular composite door option which is now available in a choice of three glazing styles.

Doorstyle Options

Carnoustie

Penina

Door Glass: Cubic

Door Colour: Cotswold

Birkdale Option Door Colour: **Shadow**Door Glass: **Metropolis** 

Door Colour: Clay
Door Glass: Mercury

Door Colour: Very Berry
Door Glass: Belgravia

Door Colour: Silver Grey
Door Glass: Tranquility Zinc