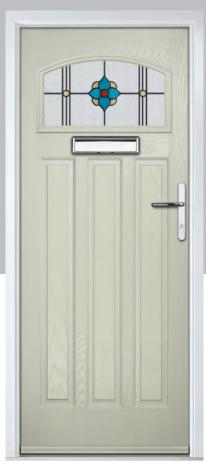

# Carnoustie

including Birkdale and Penina options

Our most popular composite door option which is now available in a choice of three glazing styles.

Doorstyle Options

Carnoustie

Penina

Door Glass: Cubic

Door Colour: Cotswold

Door Glass: Astoria

Door Colour: Black

Door Glass: Luxor

Door Colour: California

Door Colour: Sage

Door Glass: Artisan

Penina Option

Door Colour: Cream White
Door Glass: Bloomsbury