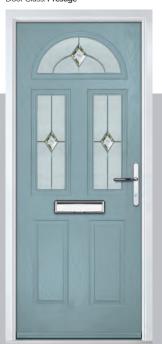

# Carnoustie

including Birkdale and Penina options

Our most popular composite door option which is now available in a choice of three glazing styles.

Doorstyle Options

Carnoustie

Penina

Door Glass: Cubic

Door Colour: Cotswold

Door Glass: Astoria

Door Colour: Black

Door Glass: Luxor

Door Colour: California

Door Colour: Sage

Door Glass: Artisan

Penina Option

Door Colour: Cream White
Door Glass: Bloomsbury

Birkdale Option Door Colour: **Shadow**Door Glass: **Metropolis** 

Door Colour: Clay
Door Glass: Mercury

Door Colour: Very Berry
Door Glass: Belgravia

Door Colour: Silver Grey
Door Glass: Tranquility Zinc