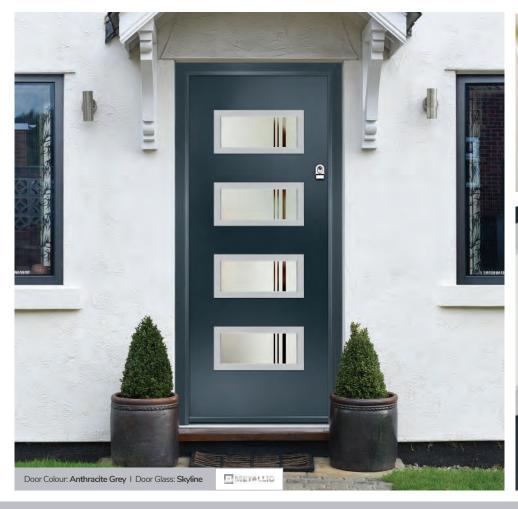

#### Monza II Oakmont

With its contemporary linear etched detailing, the Monza II is a stunning door available glazed or as a solid door option.

Door Colour: Florida Door Glass: Skyline

Door Colour: Azure

#### Skyline

A simplistic yet strikingly modern glass design, Skyline uses a combination of multi-width clear lines against a background of delicately sandblasted glass.