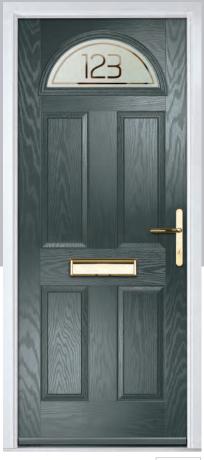

# Carnoustie

including Birkdale and Penina options

Our most popular composite door option which is now available in a choice of three glazing styles.

Doorstyle Options

Carnoustie

Penina

Door Glass: Cubic

Door Colour: Cotswold

Door Glass: Astoria

Door Colour: Black

Door Glass: Luxor

Door Colour: California

Door Colour: Sage

Door Glass: Artisan

Penina Option

Door Colour: Cream White
Door Glass: Bloomsbury