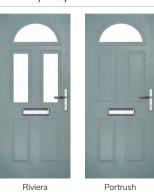

# Riviera

including Portrush and Sunburst options

A traditional favourite with just a hint of modern, the Riviera is also available in Portrush and Sunburst options shown below.

Doorstyle Options

Sunburst

Door Colour: Military Grey
Door Glass: Numbers\*

Portrush Option