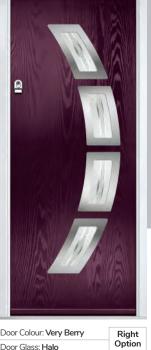

#### **Inox Barcelona**

The sweeping Barcelona design 'oozes' sophistication and is a popular option. Available with or without curve panel.

Door Colour: Stormy Seas Door Glass: Tokyo

Left Option

Door Colour: Very Berry Door Glass: Halo