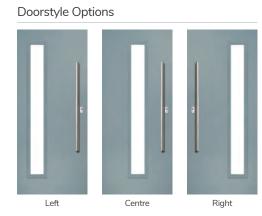

### Seminole

The Seminole is a very popular contemporary door design with an abundance of glazing options and positions.

Doorstyle Options

Seminole 4

Seminole 3

Left Option

Farmhouse Option TRADITIONAL

Door Colour: White
Door Glass: Tectronic