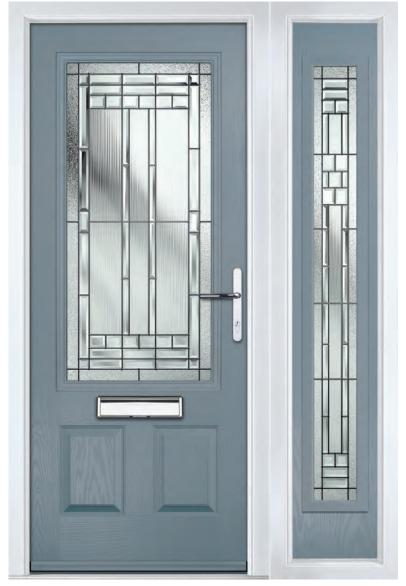

# **Lytham** including 4Grid and 9Grid options

With its large glazed area, the Lytham lets light flood through. Also available with GridLite and our unique integral blind option.

Door Colour: Shadow
Door Glass: Bloomsbury

Door Colour: **Green**Door Glass: **Impression** 

Door Colour: Citrine
Door Glass: Artemis

Door Colour: Clay

Door Glass: Optimal

9Grid Option

ORIGINAL\*

Trending
Colours

Door Colour: Mushroom
Door Glass: Metropolis

Door Colour: Mulberry
Door Glass: Trio Diamond

Door Colour: Moonshine
Door Glass: Optimal

4Grid Option