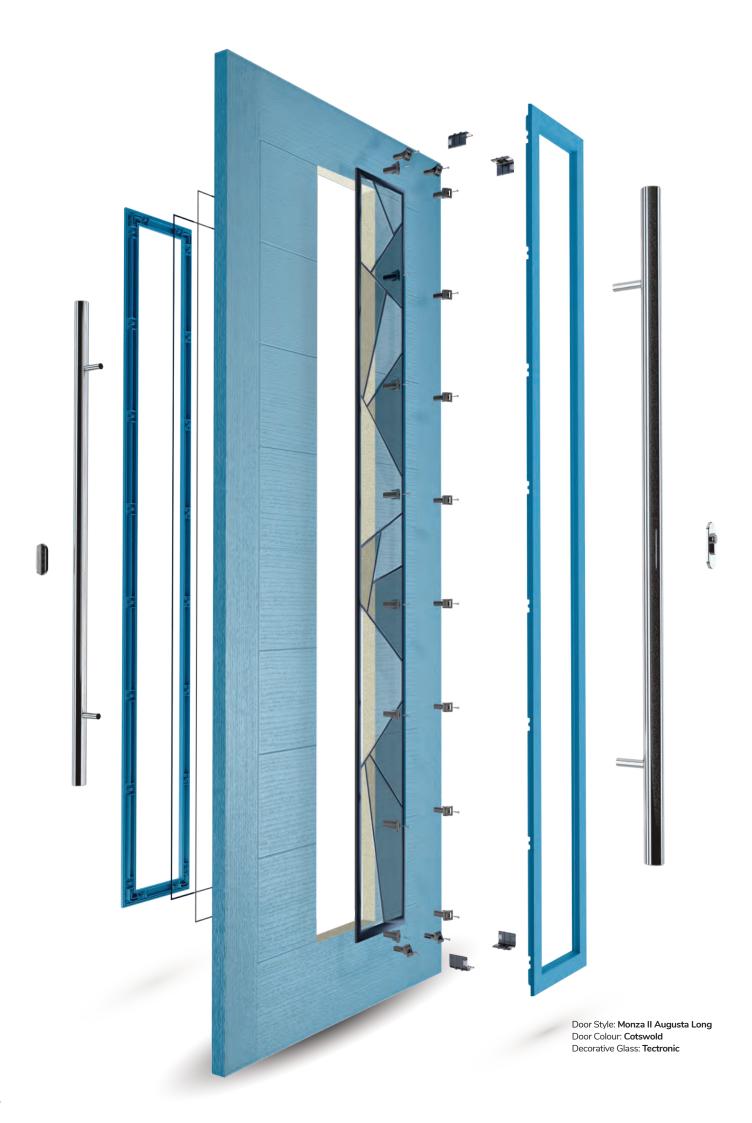

### Monza II Augusta Long

With its contemporary linear etched detailing, the Monza II is a stunning door available glazed or as a solid door option.

Doorstyle Options

Augusta Long

<sup>\*</sup>Numbers is a bespoke glass design, customised to suit your number/letter requirements. We use a standardised font but the position and scale may differ according to the number of characters requested.

#### Tectronic

A truly contemporary design from our in-house designer Jeyda. The geometric shapes are combined with neutral greys and black glass colours to create a design unlike anything else on the market today.