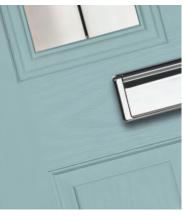

#### **Composite Construction and GRP Skins**

The ORiGINAL® composite door is the minimal-maintenance alternative to traditional door materials. It has 44mm reinforced GRP skins, finished in either woodgrain or DoorCo's® exclusive smooth/etched finish that perfectly matches aluminium, delivers kerb appeal for any property. The ORiGINAL® door outperforms other market alternatives with outstanding thermal performance. Inside, the PU foam core reduces heat loss and is encompassed by an LVL (Laminated Veneer Lumber) subframe to provide strength and rigidity. The door protects the home from the elements and will have minimal thermal expansion and contraction rates under extreme temperature variations which is perfectly normal.

#### **Exclusive Glazing Cassettes**

The ORiGINAL® Composite door range uses FLiP®, DoorCo's® exclusive glazing cassette system with revolutionary Foam in Place technology. DoorCo® also offers the unique  $Inox^{TM}$  cassette system finished in stainless steel or black matt finish.

The ORiGINAL® composite door offers a truly appealing entrance for any home, with a high-definition smooth or grained GRP outer skin that will look stunning for years to come. The door offers stability from the elements with its inner core of LVL encased with composite stiles and rails for protection against any water ingress. Our doors usually have a grained PVC edge to the hinge and lock side in either White, Chartwell Green, Anthracite Grey, stain or painted finish.