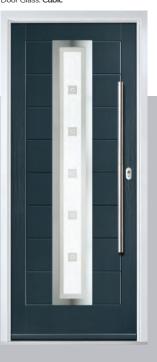

ng door available glazed or as a solid door option.







Door Colour: Florida Door Glass: Skyline

Door Colour: Azure

Door Glass: Victorian Border













Door Glass: Belgravia



Door Colour: Citrine

Door Glass: Tectronic

#### Monza II Inox Nice

With its contemporary linear etched detailing, the Monza II is a stunning door available glazed or as a solid door option.









Door Colour: Silver Grey Door Glass: Graphite

Option



Door Colour: Mulberry Door Glass: Skyline



Door Colour: Alaskan Birch Door Glass: Trinity



Door Colour: Victory Blue Door Glass: Vector (Black Only)

Option

Door Colour: Anthracite Grey
Door Glass: Cubic

Door Colour: Wedgewood
Door Glass: Luxor

Door Colour: Pale Pink

Door Glass: Quantum

Black Option Door Colour: Irish Oak

Door Glass: Clear









I GRAINED DESIGNER DOORS

#### Monza II Inox Monaco











# - METALLIC



A new METALLiC finish is available exclusively across the FLiP Flat Stipple cassette range. Using the latest paint technology, METALLiC adds a bit of sparkle to further enhance the ultimate Designer door, Links.

Available for Links Square, Links Augusta, Links Augusta Long, Links Oakmont and Links Copenhagen designs.





# - TWINTONE



Inox Nice Inox Nice Door Colour: Anthracite Grey Door Colour: Stormy Seas Door Colour: Clay Door Colour: Very Berry Black Option Door Glass: Artemis Door Glass: Graphite Door Glass: Cubic Door Glass: Space









Silver Option

I LINKS DESIGNER DOORS

### Links Square









#### **Links Oakmont**

including Copenhagen option

The Links Oakmont door offers a unique,