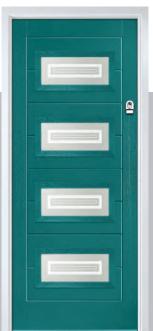

## **Door Styles**

A range of traditional doors designed to replicate the most popular timber doors and come with highly defined mouldings and realistic woodgrain embossing on the surface. Whether for a Victorian home, a modern townhouse or a farmhouse cottage, these doors always enhance to the appearance of the entrance.

A selection of modern styles using our non-moulded, woodgrain doors and glazed using the FLiP® Flat Grained cassette option. For a more European look, choose the stunning lnox<sup>TM</sup> stainless steel frames.

A designer collection of unique door: the smooth/etched LINKS door, glazed using the FLiP® Flat Stipple cassette choice, or the stunning Monza II door with our FLiP® Flat Grained cassette or  $Inox^{TM}$  stainless steel frames.