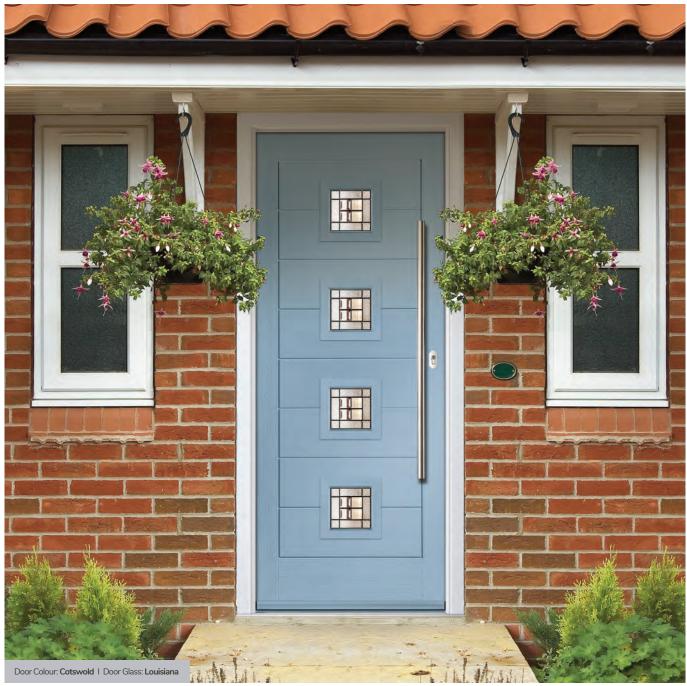

# Carnoustie

including Birkdale and Penina options

Our most popular composite door option which is now available in a choice of three glazing styles.

Doorstyle Options

Carnoustie

Penina

Door Glass: Cubic

Door Colour: Cotswold