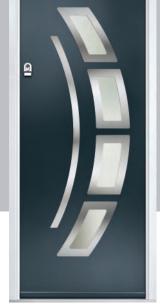

#### **Inox Barcelona**

The sweeping Barcelona design 'oozes' sophistication and is a popular option. Available with or without curve panel.

Door Colour: Stormy Seas Door Glass: Tokyo

Left Option

Door Colour: Very Berry Door Glass: Halo