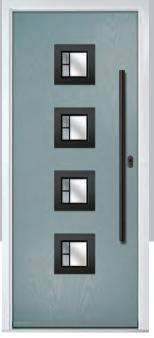

### Seminole

The Seminole is a very popular contemporary door design with an abundance of glazing options and positions.

Doorstyle Options

Seminole 4

Seminole 3

Left Option

Farmhouse Option TRADITIONAL

Door Colour: White
Door Glass: Tectronic

Door Colour: **Anthracite Grey**Door Glass: **Louisiana** 

Farmhouse Option