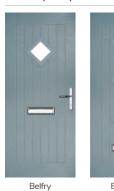

# **Belfry** including Pevero option

The Belfry has a unique 'offset etched' detailing and comes in multiple glazing styles.

Pevero