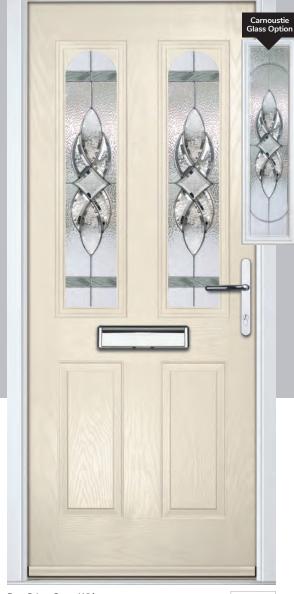

# Carnoustie

including Birkdale and Penina options

Our most popular composite door option which is now available in a choice of three glazing styles.

Doorstyle Options

Carnoustie

Penina

Door Glass: Cubic

Door Colour: Cotswold