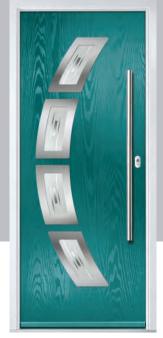

#### **Inox Barcelona**

The sweeping Barcelona design 'oozes' sophistication and is a popular option. Available with or without curve panel.

Door Colour: Stormy Seas Door Glass: Tokyo

Left Option

Door Colour: Very Berry Door Glass: Halo

Door Colour: Black Door Glass: Clear

Door Colour: Anthracite Grey Door Glass: Satin

Left Option

Links Option

DESIGNER

Door Colour: Slate

Biarritz Option

Door Colour: Nimbus