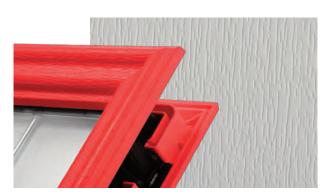

#### **Exclusive Glazing Cassettes**

The ORiGINAL® Composite door range uses FLiP®, DoorCo's® exclusive glazing cassette system with revolutionary Foam in Place technology. DoorCo® also offers the unique  $Inox^{TM}$  cassette system finished in stainless steel or black matt finish.

## Endless possibilities.

FLiP® is the new door glazing cassette system developed by DoorCo® with a revolutionary Foam in Place technology that delivers a superior seal and aesthetic never seen before.

#### FiP® Technology

The pre-applied foam in place technology creates a superior seal that prevents any water ingress. FLiP® achieved over 1000pa through the glazing aperture during weather testing.