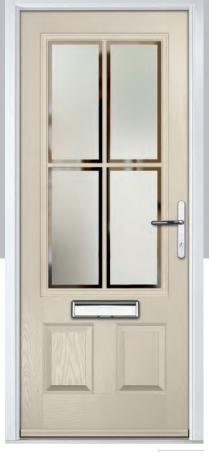

# Carnoustie

including Birkdale and Penina options

Our most popular composite door option which is now available in a choice of three glazing styles.

Doorstyle Options

Carnoustie

Penina

Door Glass: Cubic

Door Colour: Cotswold