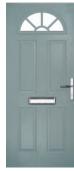

# Carnoustie

including Birkdale and Penina options

Our most popular composite door option which is now available in a choice of three glazing styles.

Doorstyle Options

Carnoustie

Penina

Door Glass: Cubic

Door Colour: Cotswold

Door Glass: Astoria

Door Colour: Black

Door Glass: Luxor

Door Colour: California

Door Colour: Sage

Door Glass: Artisan

Penina Option

Door Colour: Cream White
Door Glass: Bloomsbury