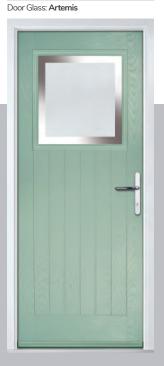

#### **Artemis**

Simple but extremely effective. The Artemis features an etched glass centre with a clear surrounding border. A strong option for both traditional and modern homes alike.