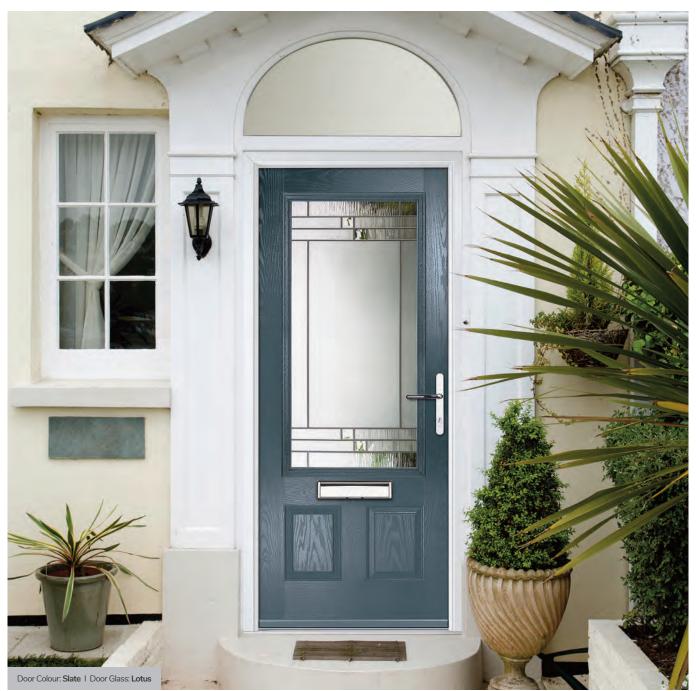

### Augusta

With its simple, slim glazed panel and parallel pull handle, the Augusta has a clean modern style.

Door Colour: **Bolero**Door Glass: **Luxor** 

Door Colour: Sage
Door Glass: Impression

Door Colour: Victory Blue
Door Glass: Lotus