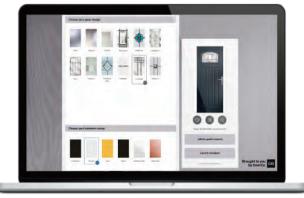

With such a wide selection of styles, colours, hardware and glazing options available for your new door, it can sometimes be difficult to visualise what you need. Our door designer lets you do just that and even lets you upload a picture of your home to see exactly how your choices will look in reality.

#### You're the Designer

Choose your style, then your colour, completely change the look with the various glazing options and then complete the look with your choice of hardware. Don't leave it to guesswork, we can show you exactly how your choices will look in your home with our online designer. We'll take you through the choices, upload a picture of your home and superimpose the door you have designed to ensure your choice complements it perfectly.

Choose your Door Colour

Choose your Glazing