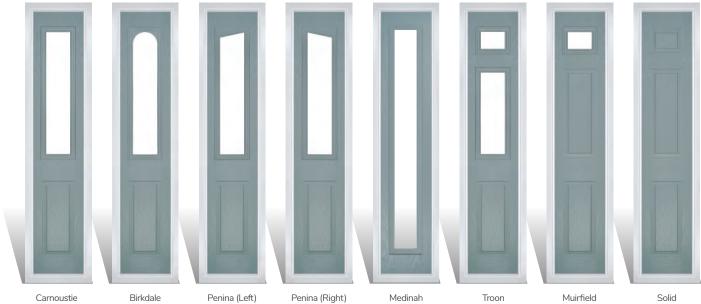

# Carnoustie

including Birkdale and Penina options

Our most popular composite door option which is now available in a choice of three glazing styles.

Doorstyle Options

Carnoustie

Penina

Door Glass: Cubic

Door Colour: Cotswold