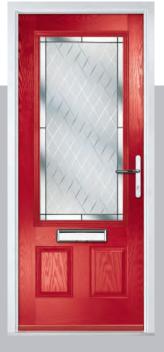

# **Troon**

including Muirfield option

The traditional six-panel door can be enhanced with either two or four small glazing details.

Door Glass: Bloomsbury

Door Colour: Stormy Seas Door Glass: Louisiana

Door Colour: Putty Door Glass: Trio Diamond

Door Colour: Chartwell Green Door Glass: Belgravia

Muirfield Option