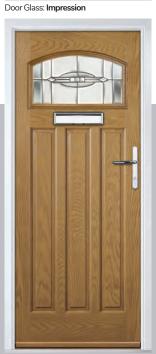

Door Colour: Nimbus

Door Glass: Prestige

Door Colour: Clotted Cream

Door Glass: Stardrop

Door Colour: French Blue
Door Glass: Bloomsbury

Door Colour: Mulberry

Door Glass: Impression

Door Colour: Chartwell Green
Door Glass: Trio Diamond