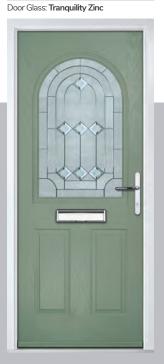

Birkdale Option Door Colour: **Shadow**Door Glass: **Metropolis** 

Door Colour: Clay
Door Glass: Mercury

Door Colour: Very Berry
Door Glass: Belgravia

Door Colour: Silver Grey
Door Glass: Tranquility Zinc