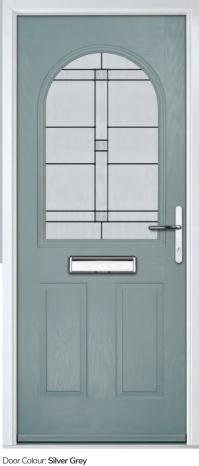

Birkdale Option Door Colour: **Shadow**Door Glass: **Metropolis** 

Door Colour: Clay
Door Glass: Mercury

Door Colour: Very Berry
Door Glass: Belgravia

Door Colour: Silver Grey
Door Glass: Tranquility Zinc