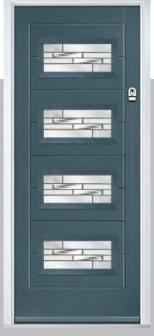

### Seminole

The Seminole is a very popular contemporary door design with an abundance of glazing options and positions.

Doorstyle Options

Seminole 4

Seminole 3

Left Option

Farmhouse Option TRADITIONAL

Door Colour: White
Door Glass: Tectronic

Door Colour: **Anthracite Grey**Door Glass: **Louisiana** 

Farmhouse Option