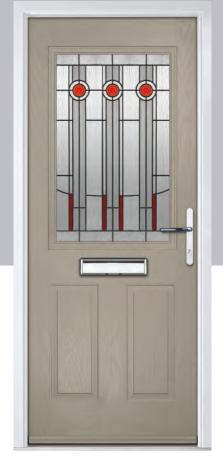

Doorstyle Options







Sunburst

Door Colour: Nimbus

Door Glass: Prestige

Door Colour: Clotted Cream

Door Glass: Stardrop

Door Colour: French Blue
Door Glass: Bloomsbury

Door Colour: Mulberry

Door Glass: Impression

























Door Colour: Chartwell Green
Door Glass: Trio Diamond



Door Colour: Military Grey
Door Glass: Numbers\*

Portrush Option

# **Lytham** including 4Grid and 9Grid options

With its large glazed area, the Lytham lets light flood through. Also available with GridLite and our unique integral blind option.











Door Colour: Shadow
Door Glass: Bloomsbury

Door Colour: **Green**Door Glass: **Impression** 

Door Colour: Citrine
Door Glass: Artemis

Door Colour: Clay

Door Glass: Optimal

9Grid Option









ORIGINAL\*

Trending
Colours











Door Colour: Mushroom
Door Glass: Metropolis



Door Colour: Mulberry
Door Glass: Trio Diamond



Door Colour: Moonshine
Door Glass: Optimal

4Grid Option

# Turnberry including 11Grid option

The large arched glazed area of the Turnberry can also be enhanced with the GridLite option.







Doorstyle Options



Turnberry

11Grid







Door Colour: Sage



Door Colour: Clotted Cream

Door Glass: Victorian Border



















Door Glass: Aztec



Door Colour: Wedgewood Door Glass: Optimal

11Grid Option

# Gleneagles including 4Grid option

With its eloquent design the Gleneagles is proving to be a very popular design enhanced even further with the grid option.









4Grid

Door Colour: Moonshine

Door Glass: Indulgence

Door Colour: Twilight

Door Glass: Impression

Door Colour