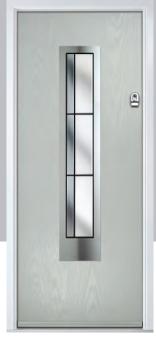

### Merion

including 4Grid option

The Merion is available with a complementary glass range designed specifically for this door style.

Door Colour: **Agate Grey**Door Glass: **Prestige** 

Door Colour: Twilight

Door Glass: Milan

Door Colour: Nimbus

Door Glass: Trio Diamond

Farmhouse Option

Door Colour: Shadow
Door Glass: Impression

Farmhouse Option

I GRAINED CONTEMPORARY DOORS