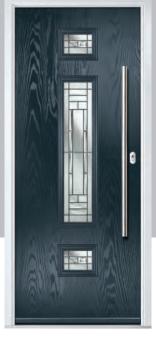

ecifically for this door style.





















Door Colour: **Agate Grey**Door Glass: **Prestige** 

Door Colour: Twilight

Door Glass: Milan

Door Colour: Nimbus

Door Glass: Trio Diamond

Farmhouse Option

Door Colour: Shadow
Door Glass: Impression

Farmhouse Option









I GRAINED CONTEMPORARY DOORS

### Chantilly









### Seminole

The Seminole is a very popular contemporary door design with an abundance of glazing options and positions.







Doorstyle Options



Seminole 4

Seminole 3

Left Option







Farmhouse Option TRADITIONAL



Door Colour: White
Door Glass: Tectronic



Door Colour: **Anthracite Grey**Door Glass: **Louisiana** 

Farmhouse Option

#### Vilamoura

The inline slim glazing details on the Vilamoura door is inspired by the European door look.









Door Colour: Anthracite Grey
Door Glass: Louisiana



Door Colour: **Agate Grey**Door Glass: **Graphite** 



Door Colour: Emerald
Door Glass: Cubic



Door Colour: French Blue
Door Glass: Mercury

Farmhouse Option Door Colour: Moonshine
Door Glass: Cubic

Door Colour: **Diablo**Door Glass: **Tectronic** 

Door Colour: Bright Pink
Door Glass: Belgravia

Door Colour: Mulberry

Door Glass: Victorian Border

Copenhagen Option









I GRAINED CONTEMPORARY DOORS

#### **Oakmont**

including Copenhagen option

A stunning new design using colour matched cassettes for all colour options.







### Augusta

With its simple, slim glazed panel and parallel pull handle, the Augusta has a clean modern style.









Door Colour: **Bolero**Door Glass: **Luxor** 



Door Colour: Sage
Door Glass: I