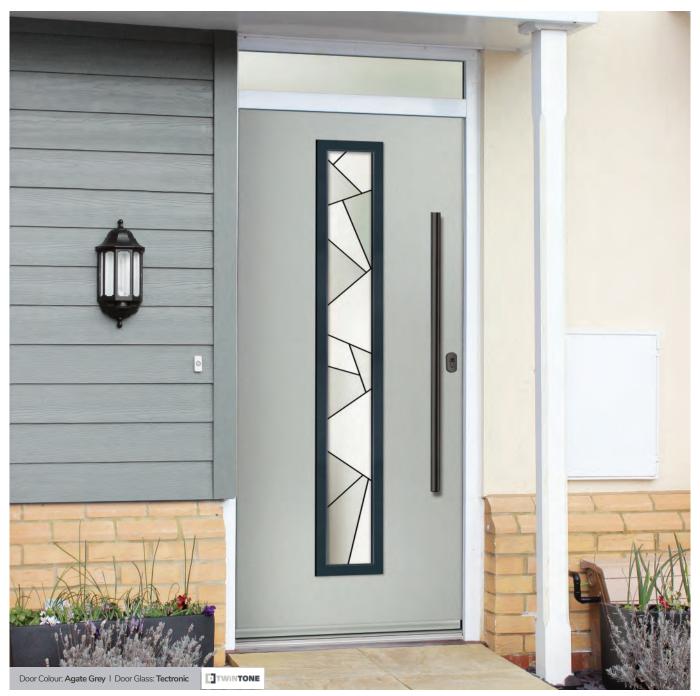

### Seminole

The Seminole is a very popular contemporary door design with an abundance of glazing options and positions.

Doorstyle Options

Seminole 4

Seminole 3

Left Option

Farmhouse Option TRADITIONAL

Door Colour: White
Door Glass: Tectronic

#### Tectronic

A truly contemporary design from our in-house designer Jeyda. The geometric shapes are combined with neutral greys and black glass colours to create a design unlike anything else on the market today.