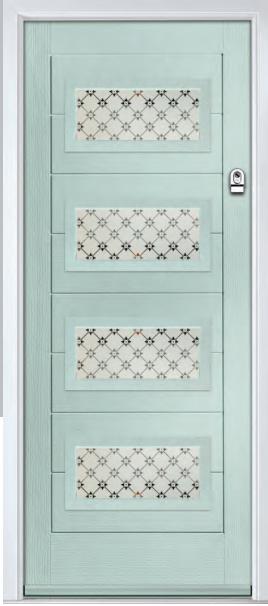

#### Indulgence Grey

The delicately shaped clear glass bevels glisten against the etched glass and create a look of understated and tasteful elegance.

Genuine coloured Spectrum Glass with blackened cames combine to create this stunning

expect in your door. Available in 3 border colours: Amber, Blue or Green.

leadlight design, reminiscent of the Victorian era. With Lanesborough, you can now have all

the benefits of traditional leadlights, with the performance and thermal properties you would