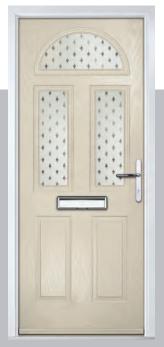

# Carnoustie

including Birkdale and Penina options

Our most popular composite door option which is now available in a choice of three glazing styles.

Doorstyle Options

Carnoustie

Penina

Door Glass: Cubic

Door Colour: Cotswold

Door Glass: Astoria

Door Colour: Black

Door Glass: Luxor

Door Colour: California

Door Colour: Sage

Door Glass: Artisan

Penina Option

Door Colour: Cream White
Door Glass: Bloomsbury

Birkdale Option Door Colour: **Shadow**Door Glass: **Metropolis** 

Door Colour: Clay
Door Glass: Mercury

Door Colour: Very Berry
Door Glass: Belgravia

Door Colour: Silver Grey
Door Glass: Tranquility Zinc