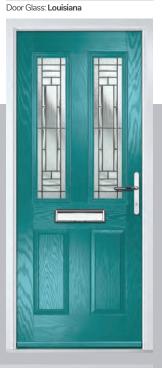

# **Troon**

including Muirfield option

The traditional six-panel door can be enhanced with either two or four small glazing details.

Door Glass: Bloomsbury

Door Colour: Stormy Seas Door Glass: Louisiana

Door Colour: Putty Door Glass: Trio Diamond

#### Louisiana

The complex bevelled design combined with stunning textured glass creates a design with undoubted kerb appeal and 'Wow Factor'.