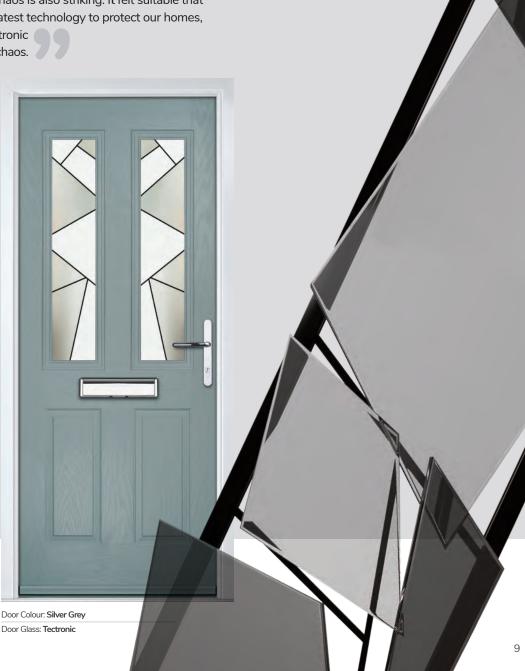

### **JEYDA** Exclusive Inspired Glass

ORiGINAL® has some unique glass designs in its collection that have been designed exclusively by our creative consultant and chief Doork, Jeyda Heselton. The hero glass design is called Tectronic. Here's the story behind the design:

After reading an article about technology that has been developed over the last few years to predict earthquakes, I was comforted by the idea that the massive role technology plays in our everyday lives extends to protecting them too.

I began thinking about the earthquake itself. The fallout is of course shattering - the movement of the tectonic plates causing monumental change to anything and everything nearby, leaving land left covered with uncompromising, jaded edges.

From an artistic perspective, this chaos is also striking. It felt suitable that we've developed a door with the latest technology to protect our homes, and that the striking design of Tectronic could give a stylish hint to ordered chaos.

#### Tectronic

A truly contemporary design from our in-house designer Jeyda. The geometric shapes are combined with neutral greys and black glass colours to create a design unlike anything else on the market today.