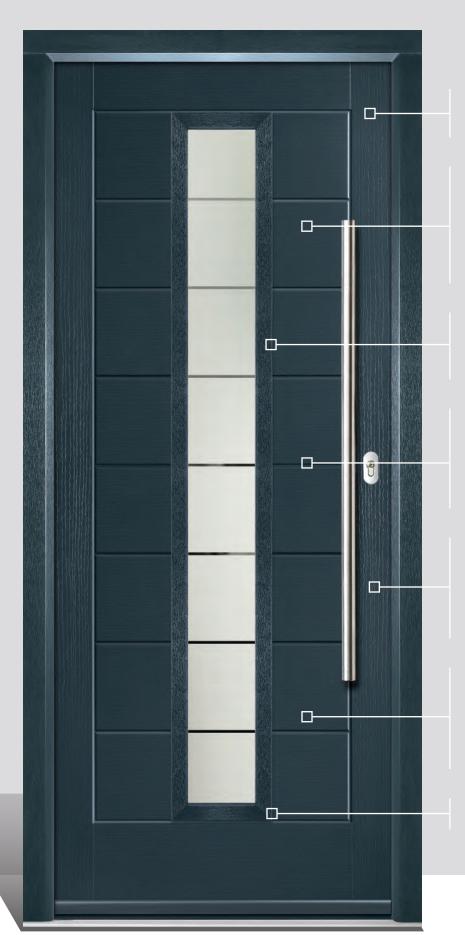

#### **Composite Construction and GRP Skins**

The ORiGINAL® composite door is the minimal-maintenance alternative to traditional door materials. It has 44mm reinforced GRP skins, finished in either woodgrain or DoorCo's® exclusive smooth/etched finish that perfectly matches aluminium, delivers kerb appeal for any property. The ORiGINAL® door outperforms other market alternatives with outstanding thermal performance. Inside, the PU foam core reduces heat loss and is encompassed by an LVL (Laminated Veneer Lumber) subframe to provide strength and rigidity. The door protects the home from the elements and will have minimal thermal expansion and contraction rates under extreme temperature variations which is perfectly normal.

#### **Exclusive Glazing Cassettes**

The ORiGINAL® Composite door range uses FLiP®, DoorCo's® exclusive glazing cassette system with revolutionary Foam in Place technology. DoorCo® also offers the unique  $Inox^{TM}$  cassette system finished in stainless steel or black matt finish.

The ORiGINAL® composite door offers a truly appealing entrance for any home, with a high-definition smooth or grained GRP outer skin that will look stunning for years to come. The door offers stability from the elements with its inner core of LVL encased with composite stiles and rails for protection against any water ingress. Our doors usually have a grained PVC edge to the hinge and lock side in either White, Chartwell Green, Anthracite Grey, stain or painted finish.

The inner core is manufactured from high density polyurethane foam, which offers exceptional thermal efficiency and will help to reduce energy bills in comparison with any other door on the market.

We take security very seriously. The ORiGINAL® composite door comes with security features which stand up to current and future security standards, including PAS 24 in line with Approved Document Q.

We recommend the use of multipoint locks (locks should always be engaged so the door is not left just on the latch) and security hardware including TS007 high security cylinders and handle combinations and TS008 letterplates.