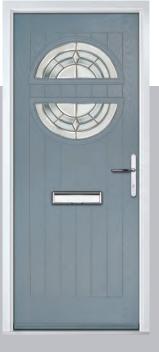

# Gleneagles including 4Grid option

With its eloquent design the Gleneagles is proving to be a very popular design enhanced even further with the grid option.

4Grid

Door Colour: Moonshine

Door Glass: Indulgence

Door Colour: Twilight

Door Glass: Impression

Door Colour: Silver Grey
Door Glass: Synergy

Door Colour: **Diablo**Door Glass: **Onyx** 

ORIGINAL\*

Trending

Colours

Door Colour: Black
Door Glass: Louisiana

Door Colour: Clotted Cream

Door Glass: Optimal

4Grid Option