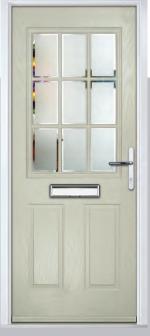

nd Sunburst options shown below.







Doorstyle Options







Sunburst

Door Colour: Nimbus

Door Glass: Prestige

Door Colour: Clotted Cream

Door Glass: Stardrop

Door Colour: French Blue
Door Glass: Bloomsbury

Door Colour: Mulberry

Door Glass: Impression

























Door Colour: Chartwell Green
Door Glass: Trio Diamond



Door Colour: Military Grey
Door Glass: Numbers\*

Portrush Option

# **Lytham** including 4Grid and 9Grid options

With its large glazed area, the Lytham lets light flood through. Also available with GridLite and our unique integral blind option.











Door Colour: Shadow
Door Glass: Bloomsbury

Door Colour: **Green**Door Glass: **Impression** 

Door Colour: Citrine
Door Glass: Artemis

Door Colour: Clay

Door Glass: Optimal

9Grid Option









ORIGINAL\*

Trending
Colours











Door Colour: Mushroom
Door Glass: Metropolis



Door Colour: Mulberry
Door Glass: Trio Diamond



Door Colour: Moonshine
Door Glass: Optimal

4Grid Option

# Turnberry including 11Grid option

The large arched glazed area of the Turnberry can also be enhanced with the GridLite option.







Doorstyle Options



Turnberry

11Grid







Door Colour: Sage



Door Colour: Clotted Cream

Door Glass: Victorian Border



















Door Glass: Aztec



Door Colour: Wedgewood Door Glass: Optimal

11Grid Option

# Gleneagles including 4Grid option

With its eloquent design the Gleneagles is proving to be a very popular design enhanced even further with the grid option.









4Grid

Door Colour: Moonshine

Door Glass: Indulgence

Door Colour: Twili