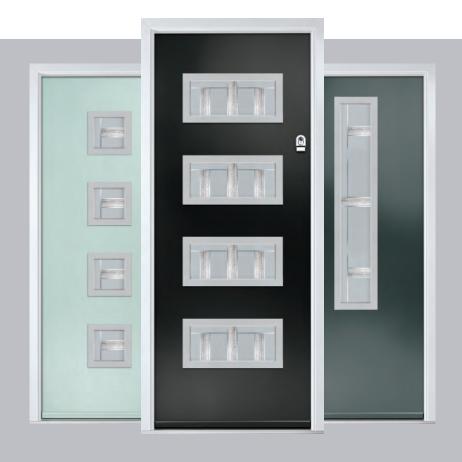

### Links Square

## Links Augusta

## Links Augusta Long

A full length decorative glass alternative to the standard Links Augusta.