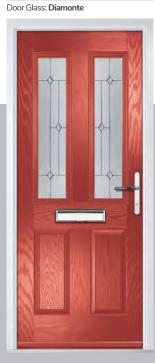

#### Diamonte

Offset diamond clear bevels of the Diamonte design provide a particularly modern finish. This contemporary design is finished to the highest standard with zinc and soldered joints.