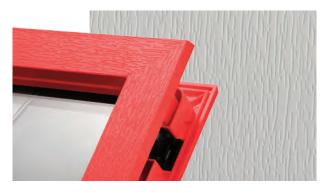

#### **Exclusive Glazing Cassettes**

The ORiGINAL® Composite door range uses FLiP®, DoorCo's® exclusive glazing cassette system with revolutionary Foam in Place technology. DoorCo® also offers the unique  $Inox^{TM}$  cassette system finished in stainless steel or black matt finish.

## Endless possibilities.

FLiP® is the new door glazing cassette system developed by DoorCo® with a revolutionary Foam in Place technology that delivers a superior seal and aesthetic never seen before.

#### FiP® Technology

The pre-applied foam in place technology creates a superior seal that prevents any water ingress. FLiP® achieved over 1000pa through the glazing aperture during weather testing.