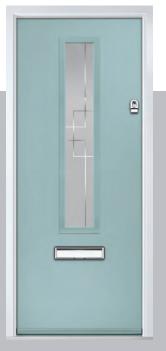

# **Troon**

including Muirfield option

The traditional six-panel door can be enhanced with either two or four small glazing details.

Door Glass: Bloomsbury

Door Colour: Stormy Seas Door Glass: Louisiana

Door Colour: Putty Door Glass: Trio Diamond

Door Colour: Chartwell Green Door Glass: Belgravia

Muirfield Option