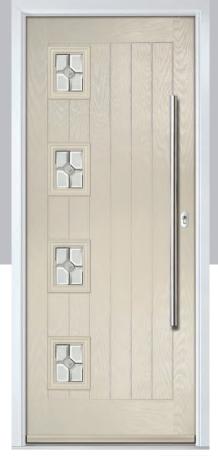

Door Colour: Nimbus

Door Glass: Prestige

Door Colour: Clotted Cream

Door Glass: Stardrop

Door Colour: French Blue
Door Glass: Bloomsbury

Door Colour: Mulberry

Door Glass: Impression

Door Colour: Chartwell Green
Door Glass: Trio Diamond