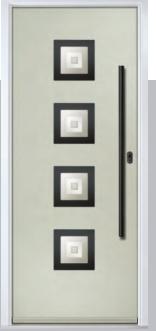

### Seminole

The Seminole is a very popular contemporary door design with an abundance of glazing options and positions.

Doorstyle Options

Seminole 4

Seminole 3

Left Option

Farmhouse Option TRADITIONAL

Door Colour: White
Door Glass: Tectronic