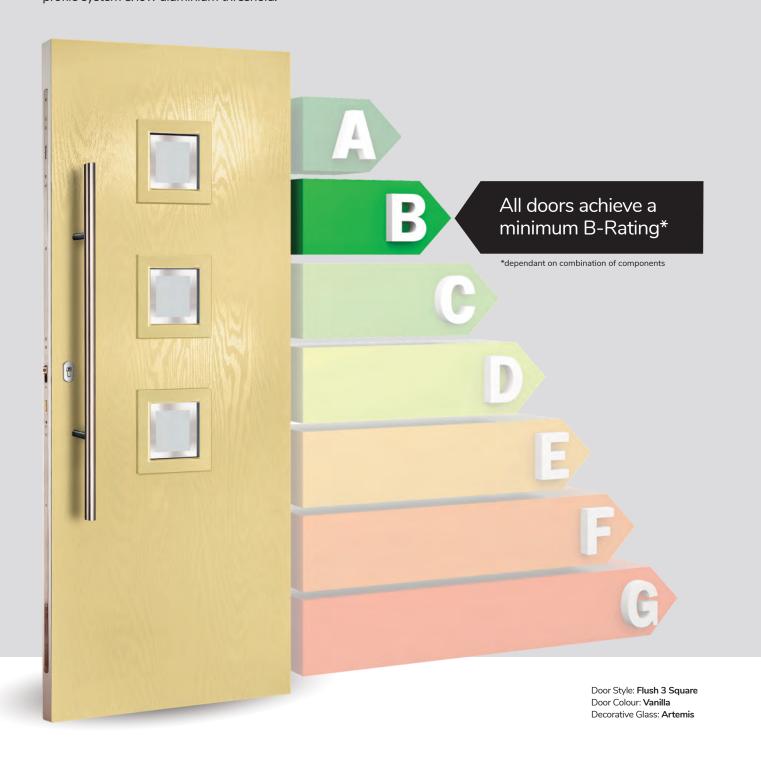

#### **Thermal Performance**

The ORiGINAL® composite doors are thermally efficient by design.

The warm foam core allows the door to have a significantly better 'U' value than any other option on the market and our entire range meets with the requirements of the current Building Regulations.

Our full door range complies with Document L when using as a minimum a standard 3 chamber profile system & low aluminium threshold.

There are various upgrades to the glass options which increase the thermal performance of the door. To find the U-Value of you individual door set, please visit the Buildcheck calculator which contains the current DoorCo® door range.