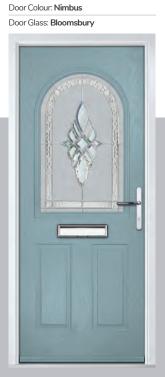

Door Colour: Nimbus

Door Glass: Prestige

Door Colour: Clotted Cream

Door Glass: Stardrop

Door Colour: French Blue
Door Glass: Bloomsbury

Door Colour: Mulberry

Door Glass: Impression

Door Colour: Chartwell Green
Door Glass: Trio Diamond