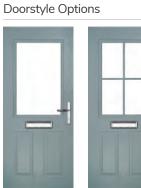

## **Door Styles**

A range of traditional doors designed to replicate the most popular timber doors and come with highly defined mouldings and realistic woodgrain embossing on the surface. Whether for a Victorian home, a modern townhouse or a farmhouse cottage, these doors always enhance to the appearance of the entrance.