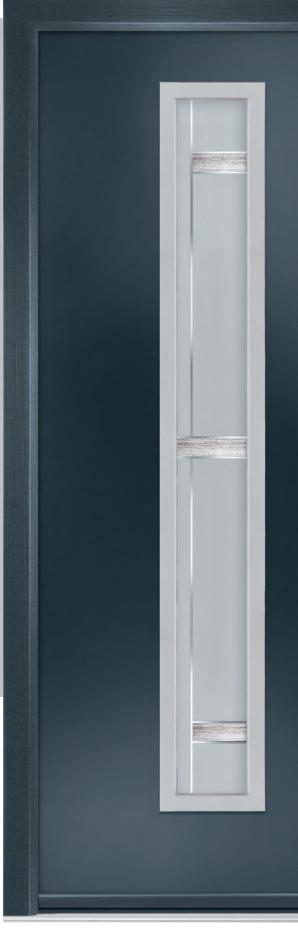

# Composite Sidepanel Options

For homes with larger openings, we offer a range of sidelight options to complement your door. This option is available with full, matching decorative glass. Size restrictions apply which are shown on page 84.

Door Colour: Mulberry
Door Glass: Trio Diamonds

Door Colour: Wedgewood
Door Glass: Hathaway

Door Colour: **Shadow**Door Glass: **Louisiana** 