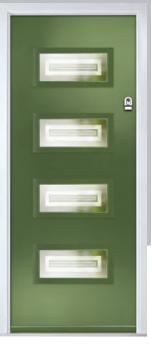

# - TWINTONE

Inox Nice Inox Nice Door Colour: Anthracite Grey Door Colour: Stormy Seas Door Colour: Clay Door Colour: Very Berry Black Option Door Glass: Artemis Door Glass: Graphite Door Glass: Cubic Door Glass: Space