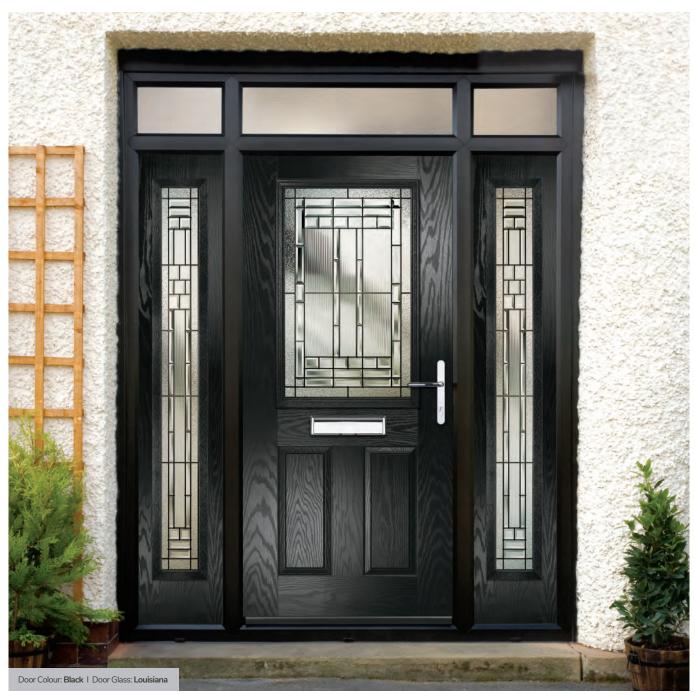

# **Troon**

including Muirfield option

The traditional six-panel door can be enhanced with either two or four small glazing details.

Door Glass: Bloomsbury

Door Colour: Stormy Seas Door Glass: Louisiana

Door Colour: Putty Door Glass: Trio Diamond

Door Colour: Chartwell Green Door Glass: Belgravia

Muirfield Option