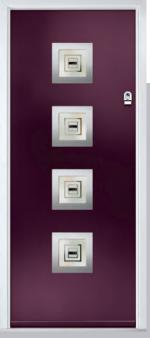

### Augusta

With its simple, slim glazed panel and parallel pull handle, the Augusta has a clean modern style.

Door Colour: **Bolero**Door Glass: **Luxor** 

Door Colour: Sage
Door Glass: Impression

Door Colour: Victory Blue
Door Glass: Lotus