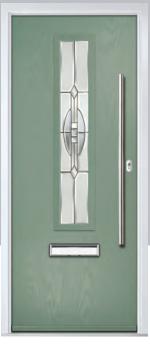

y the European door look.









Door Colour: Anthracite Grey
Door Glass: Louisiana



Door Colour: **Agate Grey**Door Glass: **Graphite** 



Door Colour: Emerald
Door Glass: Cubic



Door Colour: French Blue
Door Glass: Mercury

Farmhouse Option Door Colour: Moonshine
Door Glass: Cubic

Door Colour: **Diablo**Door Glass: **Tectronic** 

Door Colour: Bright Pink
Door Glass: Belgravia

Door Colour: Mulberry

Door Glass: Victorian Border

Copenhagen Option









I GRAINED CONTEMPORARY DOORS

#### **Oakmont**

including Copenhagen option

A stunning new design using colour matched cassettes for all colour options.







### Augusta

With its simple, slim glazed panel and parallel pull handle, the Augusta has a clean modern style.









Door Colour: **Bolero**Door Glass: **Luxor** 



Door Colour: Sage
Door Glass: Impression



Door Colour: Victory Blue
Door Glass: Lotus



Door Colour: Citrine
Door Glass: Artemis

Door Colour: Slate
Door Glass: Trinity





Door Colour: Olive Grove
Door Glass: Trio Diamond









I GRAINED CONTEMPORARY DOORS

### **Augusta Long**

A full length decorative glass alternative to the standard Augusta.







#### **Inox Nice**

The Inox Nice door offers a Mediterranean style with four decorative lites that allow the light to stream in.







Door Colour: Clay Door Glass: Vector (Black Only)



Door Colour: Anthracite Grey Door Glass: Mercury



Door Colour: Silver Grey Door Glass: Graphite



Option

Door Colour: Sage Door Glass: Cubic

Links Option DESIGNER







#### I GRAINED CONTEMPORARY DOORS

### **Inox Lyon**







#### **Ino