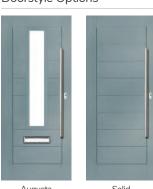

### Augusta

With its simple, slim glazed panel and parallel pull handle, the Augusta has a clean modern style.

Door Colour: **Bolero**Door Glass: **Luxor** 

Door Colour: Sage
Door Glass: Impression

Door Colour: Victory Blue
Door Glass: Lotus