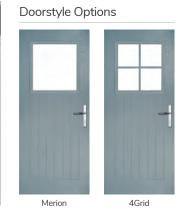

### Merion

including 4Grid option

The Merion is available with a complementary glass range designed specifically for this door style.

Door Colour: **Agate Grey**Door Glass: **Prestige** 

Door Colour: Twilight

Door Glass: Milan

Door Colour: Nimbus

Door Glass: Trio Diamond

Farmhouse Option

Door Colour: Shadow
Door Glass: Impression

Farmhouse Option

I GRAINED CONTEMPORARY DOORS