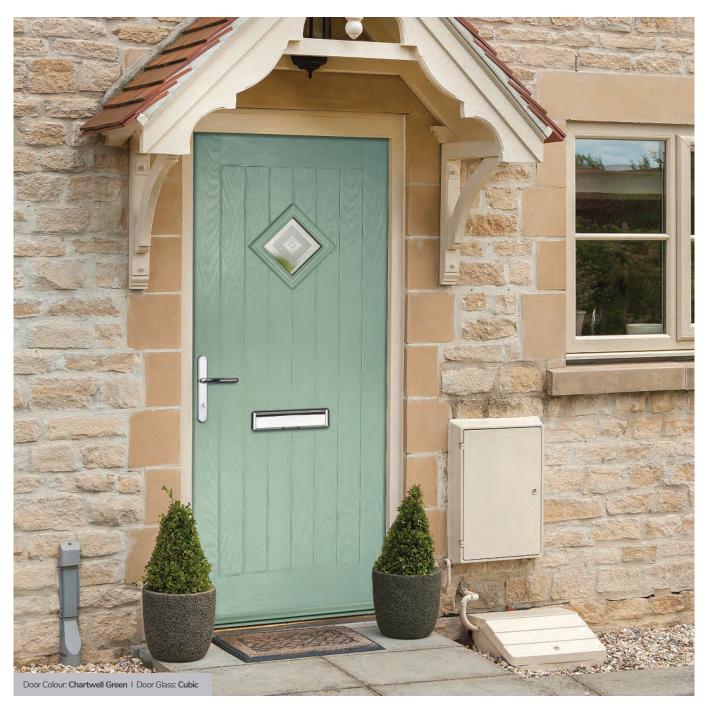

# Carnoustie

including Birkdale and Penina options

Our most popular composite door option which is now available in a choice of three glazing styles.

Doorstyle Options

Carnoustie

Penina

Door Glass: Cubic

Door Colour: Cotswold