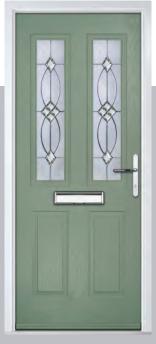

## **Door Styles**

A range of traditional doors designed to replicate the most popular timber doors and come with highly defined mouldings and realistic woodgrain embossing on the surface. Whether for a Victorian home, a modern townhouse or a farmhouse cottage, these doors always enhance to the appearance of the entrance.