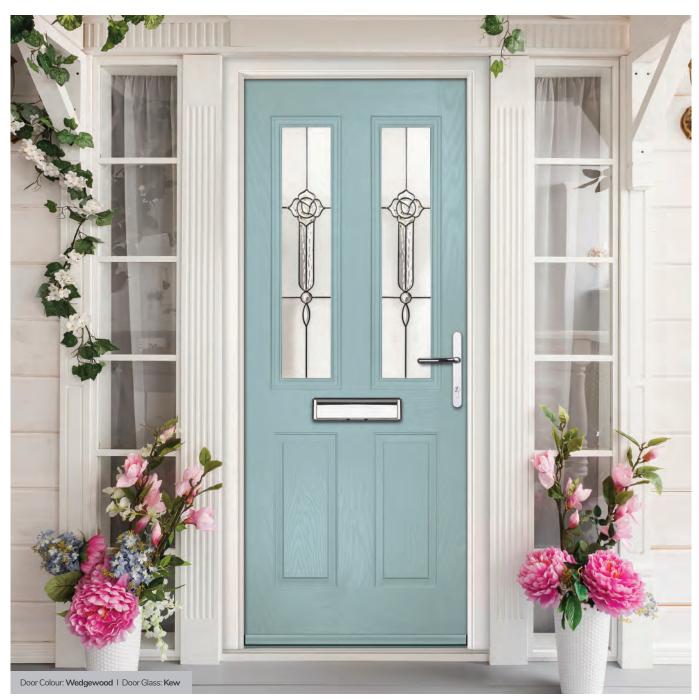

#### Kew

Kew combines intricate bevel work and soft water glass against a background of obscure etched glass. The central flower motif will make a stunning focal point for any door.