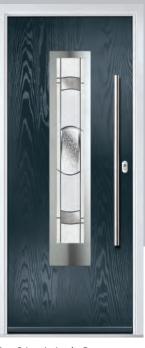

#### **Inox Barcelona**

The sweeping Barcelona design 'oozes' sophistication and is a popular option. Available with or without curve panel.

Door Colour: Stormy Seas Door Glass: Tokyo

Left Option

Door Colour: Very Berry Door Glass: Halo

Door Colour: Black Door Glass: Clear

Door Colour: Anthracite Grey Door Glass: Satin

Left Option

Links Option

DESIGNER

Door Colour: Slate

Biarritz Option

Door Colour: Nimbus