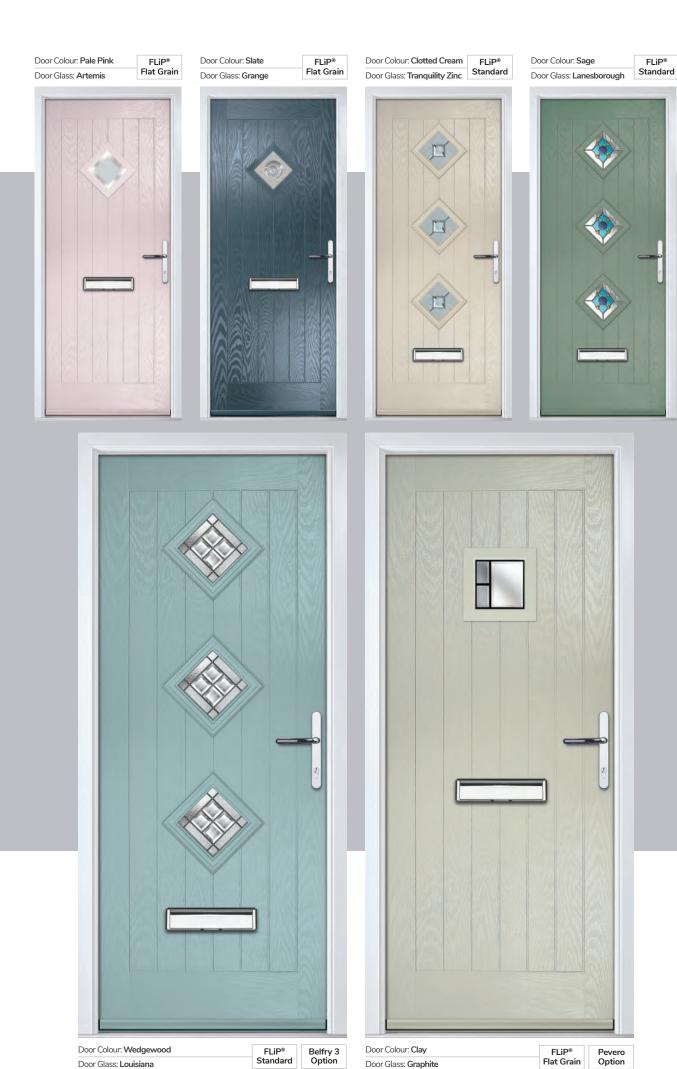

# Carnoustie

including Birkdale and Penina options

Our most popular composite door option which is now available in a choice of three glazing styles.

Doorstyle Options

Carnoustie

Penina

Door Glass: Cubic

Door Colour: Cotswold

Door Glass: Astoria

Door Colour: Black

Door Glass: Luxor

Door Colour: California

Door Colour: Sage

Door Glass: Artisan

Penina Option

Door Colour: Cream White
Door Glass: Bloomsbury

Birkdale Option Door Colour: **Shadow**Door Glass: **Metropolis** 

Door Colour: Clay
Door Glass: Mercury

Door Colour: Very Berry
Door Glass: Belgravia

Door Colour: Silver Grey
Door Glass: Tranquility Zinc

# **Pinehurst**

Door Colour: Mushroom

Door Glass: 4 Bevel Square

Door Colour: Azure Door Glass: Artemis Door Colour: Citrine

Door Glass: Belgravia

Door Colour: Dusky Pink Door Glass: Trinity

FLiP® Standard Cassette Option

# **Troon**

including Muirfield option

The traditional six-panel door can be enhanced with either two or four small glazing details.

Door Glass: Bloomsbury

Door Colour: Stormy Seas Door Glass: Louisiana

Door Colour: Putty Door Glass: Trio Diamond

# Turnberry including 11Grid option

The large arched glazed area of the Turnberry can also be enhanced with the GridLite option.

Doorstyle Options

Turnberry

11Grid

Door Colour: Sage

Door Colour: Clotted Cream

Door Glass: Victorian Border

Door Glass: Aztec

Door Colour: Wedgewood Door Glass: Optimal

11Grid Option

# **Belfry** including Pevero option

The Belfry has a unique 'offset etched' detailing and comes in multiple glazing styles.

Pevero