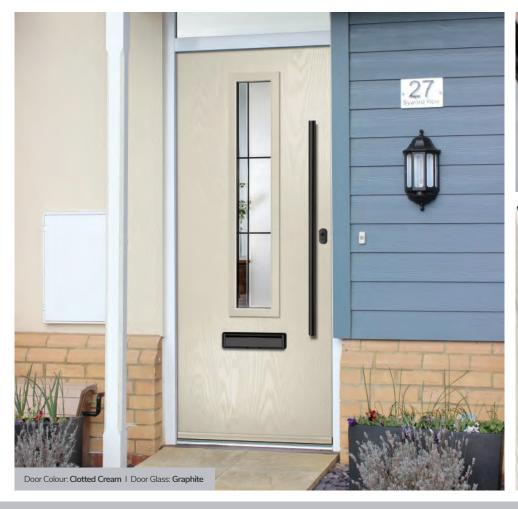

lim glazing details on the Vilamoura door is inspired by the European door look.









Door Colour: Anthracite Grey
Door Glass: Louisiana



Door Colour: **Agate Grey**Door Glass: **Graphite** 



Door Colour: Emerald
Door Glass: Cubic



Door Colour: French Blue
Door Glass: Mercury

Farmhouse Option Door Colour: Moonshine
Door Glass: Cubic

Door Colour: **Diablo**Door Glass: **Tectronic** 

Door Colour: Bright Pink
Door Glass: Belgravia

Door Colour: Mulberry

Door Glass: Victorian Border

Copenhagen Option









I GRAINED CONTEMPORARY DOORS

#### **Oakmont**

including Copenhagen option

A stunning new design using colour matched cassettes for all colour options.







### Augusta

With its simple, slim glazed panel and parallel pull handle, the Augusta has a clean modern style.









Door Colour: **Bolero**Door Glass: **Luxor** 



Door Colour: Sage
Door Glass: Impression



Door Colour: Victory Blue
Door Glass: Lotus



Door Colour: Citrine
Door Glass: Artemis

Door Colour: Slate
Door Glass: Trinity





Door Colour: Olive Grove
Door Glass: Trio Diamond









I GRAINED CONTEMPORARY DOORS

### **Augusta Long**

A full length decorative glass alternative to the standard Augusta.







#### **Inox Nice**

The Inox Nice door offers a Mediterranean style with four decorative lites that allow the light to stream in.







Door Colour: Clay Door Glass: Vector (Black Only)



Door Colour: Anthracite Grey Door Glass: Mercury



Door Colour: Silver Grey Door Glass: Graphite



Option

Door Colour: Sage Door Glass: Cubic

Links Option DESIGNER







#### I GRAINED