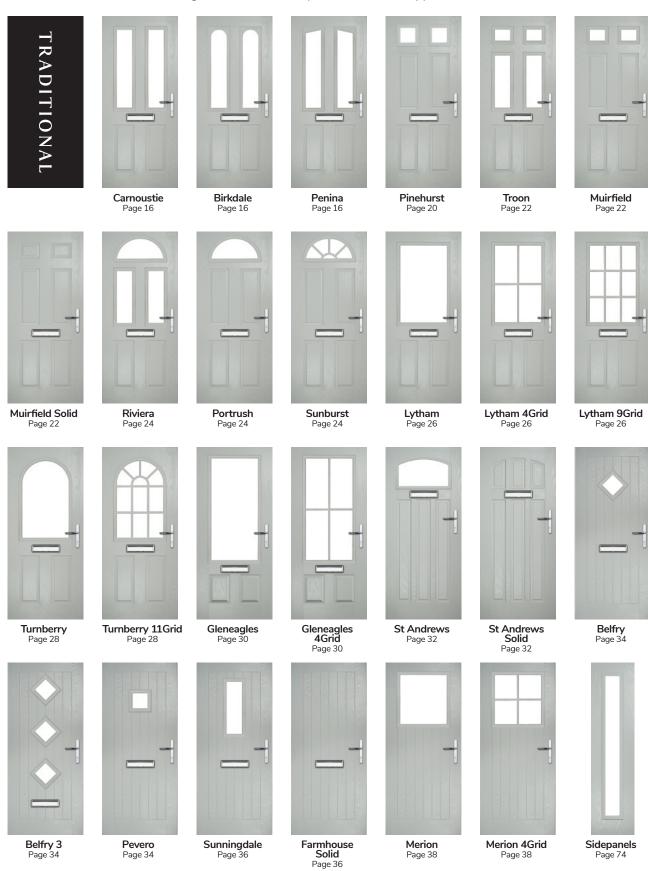

## **Door Styles**

A range of traditional doors designed to replicate the most popular timber doors and come with highly defined mouldings and realistic woodgrain embossing on the surface. Whether for a Victorian home, a modern townhouse or a farmhouse cottage, these doors always enhance to the appearance of the entrance.

# Carnoustie

including Birkdale and Penina options

Our most popular composite door option which is now available in a choice of three glazing styles.

Doorstyle Options

Carnoustie

Penina

Door Glass: Cubic

Door Colour: Cotswold

# **Troon**

including Muirfield option

The traditional six-panel door can be enhanced with either two or four small glazing details.

Door Glass: Bloomsbury

Door Colour: Stormy Seas Door Glass: Louisiana

Door Colour: Putty Door Glass: Trio Diamond

# Riviera

including Portrush and Sunburst options

A traditional favourite with just a hint of modern, the Riviera is also available in Portrush and Sunburst options shown below.

Doorstyle Options

Sunburst

# **Lytham** including 4Grid and 9Grid options

With its large glazed area, the Lytham lets light flood through. Also available with GridLite and our unique integral blind option.

Door Colour: Shadow
Door Glass: Bloomsbury

# Turnberry including 11Grid option

The large arched glazed area of the Turnberry can also be enhanced with the GridLite option.

Doorstyle Options

Turnberry

11Grid

Door Colour: Sage

Door Colour: Clotted Cream

# Gleneagles including 4Grid option

With its eloquent design the Gleneagles is proving to be a very popular design enhanced even further with the grid option.

4Grid

Door Colour: Moonshine

Door Glass: Indulgence

# St Andrews

Reminiscent of the door styles of the 1930's, the St Andrews door is available as a solid door option as well as a glazed.

St Andrews

St Andrews Solid

Door Glass: Tranquility Zinc

Door Colour: Shadow
Door Glass: Tiffany

# **Belfry** including Pevero option

The Belfry has a unique 'offset etched' detailing and comes in multiple glazing styles.

Pevero

# Sunningdale

The Sunningdale is available with a wide range of glass designs.

Sunningdale

Farmhouse Solid

Door Colour: Florida Door Colour: Moonshine Door Colour: Clotted Cream Door Colour: Stormy Seas Door Glass: Trio Diamond Door Glass: Louisiana Door Glass: Milan Door Glass: Artemis ORiGINAL® Trending Colours Agate Grey Clay

### Merion

including 4Grid option

The Merion is available with a complementary glass range designed specifically for this door style.

Door Colour: **Agate Grey**Door Glass: **Prestige** 

Door Colour: Twilight