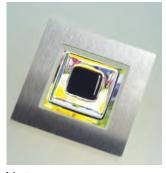

#### **Exclusive Glazing Cassettes**

The ORiGINAL® Composite door range uses FLiP®, DoorCo's® exclusive glazing cassette system with revolutionary Foam in Place technology. DoorCo® also offers the unique  $Inox^{TM}$  cassette system finished in stainless steel or black matt finish.

## Endless possibilities.

FLiP® is the new door glazing cassette system developed by DoorCo® with a revolutionary Foam in Place technology that delivers a superior seal and aesthetic never seen before.

#### FiP® Technology

The pre-applied foam in place technology creates a superior seal that prevents any water ingress. FLiP® achieved over 1000pa through the glazing aperture during weather testing.