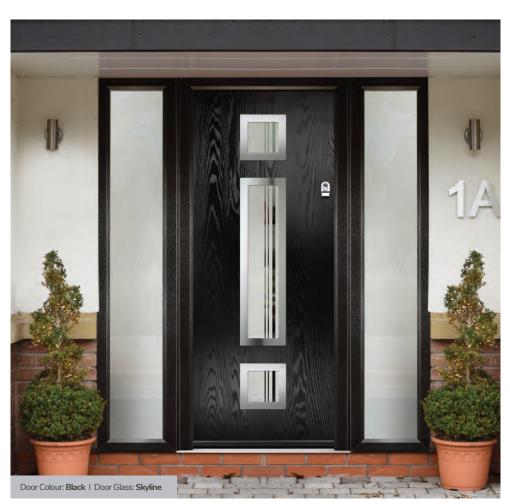

#### Monza II Oakmont

With its contemporary linear etched detailing, the Monza II is a stunning door available glazed or as a solid door option.

Door Colour: Florida Door Glass: Skyline

Door Colour: Azure