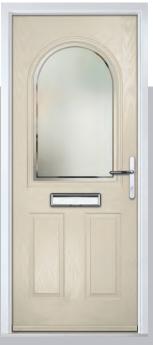

# Carnoustie

including Birkdale and Penina options

Our most popular composite door option which is now available in a choice of three glazing styles.

Doorstyle Options

Carnoustie

Penina

Door Glass: Cubic

Door Colour: Cotswold

Door Glass: Astoria

Door Colour: Black

Door Glass: Luxor

Door Colour: California

Door Colour: Sage

Door Glass: Artisan

Penina Option

Door Colour: Cream White
Door Glass: Bloomsbury