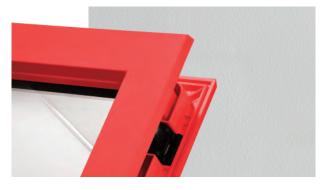

#### **Exclusive Glazing Cassettes**

The ORiGINAL® Composite door range uses FLiP®, DoorCo's® exclusive glazing cassette system with revolutionary Foam in Place technology. DoorCo® also offers the unique  $Inox^{TM}$  cassette system finished in stainless steel or black matt finish.

## Endless possibilities.

FLiP® is the new door glazing cassette system developed by DoorCo® with a revolutionary Foam in Place technology that delivers a superior seal and aesthetic never seen before.

#### FiP® Technology

The pre-applied foam in place technology creates a superior seal that prevents any water ingress. FLiP® achieved over 1000pa through the glazing aperture during weather testing.