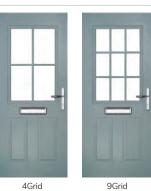

# **Lytham** including 4Grid and 9Grid options

With its large glazed area, the Lytham lets light flood through. Also available with GridLite and our unique integral blind option.

Door Colour: Shadow
Door Glass: Bloomsbury