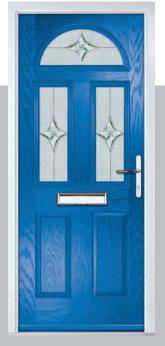

# Carnoustie

including Birkdale and Penina options

Our most popular composite door option which is now available in a choice of three glazing styles.

Doorstyle Options

Carnoustie

Penina

Door Glass: Cubic

Door Colour: Cotswold

Door Glass: Astoria

Door Colour: Black

Door Glass: Luxor

Door Colour: California

Door Colour: Sage

Door Glass: Artisan

Penina Option

Door Colour: Cream White
Door Glass: Bloomsbury

Birkdale Option Door Colour: **Shadow**Door Glass: **Metropolis** 

Door Colour: Clay
Door Glass: Mercury

Door Colour: Very Berry
Door Glass: Belgravia

Door Colour: Silver Grey
Door Glass: Tranquility Zinc