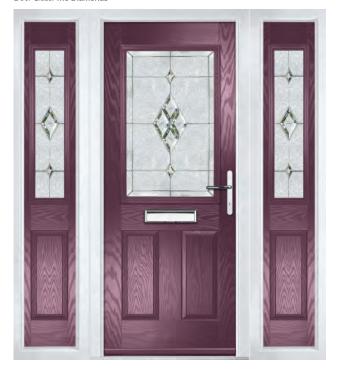

# Carnoustie

including Birkdale and Penina options

Our most popular composite door option which is now available in a choice of three glazing styles.

Doorstyle Options

Carnoustie

Penina

Door Glass: Cubic

Door Colour: Cotswold

Door Glass: Astoria

Door Colour: Black

Door Glass: Luxor

Door Colour: California

Door Colour: Sage

Door Glass: Artisan

Penina Option

Door Colour: Cream White
Door Glass: Bloomsbury

Birkdale Option Door Colour: **Shadow**Door Glass: **Metropolis** 

Door Colour: Clay
Door Glass: Mercury

Door Colour: Very Berry
Door Glass: Belgravia

Door Colour: Silver Grey
Door Glass: Tranquility Zinc