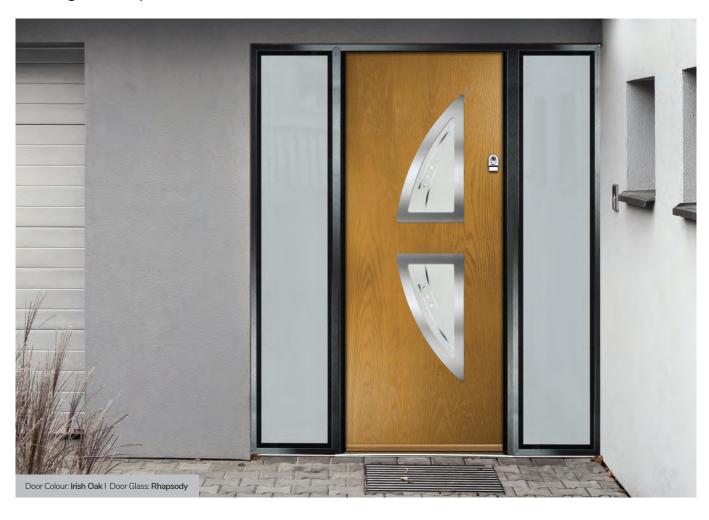

#### Monza II Oakmont

With its contemporary linear etched detailing, the Monza II is a stunning door available glazed or as a solid door option.

Door Colour: Florida Door Glass: Skyline

Door Colour: Azure

Door Glass: Victorian Border

Door Glass: Belgravia

Door Colour: Citrine

Door Glass: Tectronic