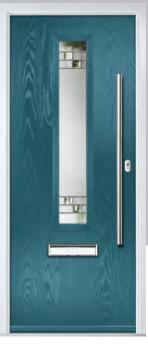

ur: Anthracite Grey
Door Glass: Louisiana



Door Colour: **Agate Grey**Door Glass: **Graphite** 



Door Colour: Emerald
Door Glass: Cubic



Door Colour: French Blue
Door Glass: Mercury

Farmhouse Option Door Colour: Moonshine
Door Glass: Cubic

Door Colour: **Diablo**Door Glass: **Tectronic** 

Door Colour: Bright Pink
Door Glass: Belgravia

Door Colour: Mulberry

Door Glass: Victorian Border

Copenhagen Option









I GRAINED CONTEMPORARY DOORS

#### **Oakmont**

including Copenhagen option

A stunning new design using colour matched cassettes for all colour options.







### Augusta

With its simple, slim glazed panel and parallel pull handle, the Augusta has a clean modern style.









Door Colour: **Bolero**Door Glass: **Luxor** 



Door Colour: Sage
Door Glass: Impression



Door Colour: Victory Blue
Door Glass: Lotus



Door Colour: Citrine
Door Glass: Artemis

Door Colour: Slate
Door Glass: Trinity





Door Colour: Olive Grove
Door Glass: Trio Diamond









I GRAINED CONTEMPORARY DOORS

### **Augusta Long**

A full length decorative glass alternative to the standard Augusta.







#### **Inox Nice**

The Inox Nice door offers a Mediterranean style with four decorative lites that allow the light to stream in.







Door Colour: Clay Door Glass: Vector (Black Only)



Door Colour: Anthracite Grey Door Glass: Mercury



Door Colour: Silver Grey Door Glass: Graphite



Option

Door Colour: Sage Door Glass: Cubic

Links Option DESIGNER







#### I GRAINED CONTEMPORARY DOORS

### **Inox Lyon**







#### **Inox Munich**

With its large single centre lit