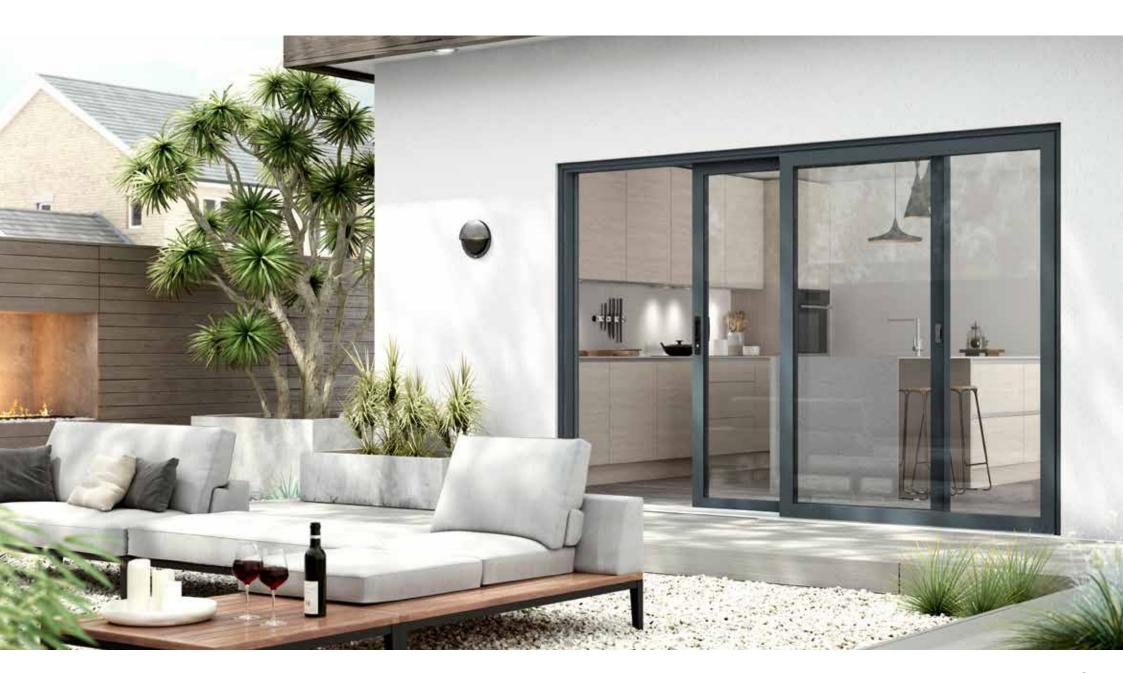

smooth gliding, aluminium panoramic doors with thermal performance built-in

## THERMAL PERFORMANCE IS BUILT INTO THE CORE OF THESE BEAUTIFUL PANORAMIC DOORS

WarmCore inline patio doors allow natural light to flood in to your home through large glazed sashes that maximise the enjoyment of your view. The full width thermal core at the heart of the WarmCore range lets you enjoy the desirability and durability of aluminium, while keeping your home snug and warm. Custom designed 10 wheel rollers glide effortlessly on a precision engineered track, making these panoramic doors the perfect blend of aesthetics and performance.

## **CLEAN, CONTEMPORARY LINES**

We've brought the classic sliding patio door up-to-date with clean lines, a flush finish and a hard-wearing aluminium exterior, combining architectural appeal with practicality. With two, three and four pane configurations you can choose a style that suits both your home and living style, bringing the outside in during summer months and keeping the cold out during the winter.