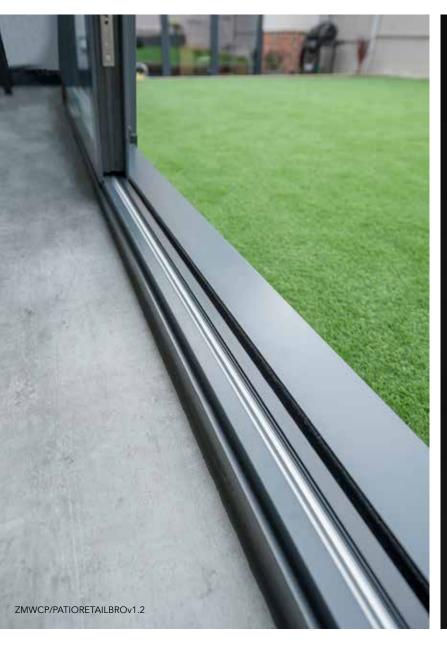

A choice of threshold options, which can be combined with various sill configurations, let you find the ideal solution for your requirements.

Part M low threshold THRESHOLD OPTIONS

Standard outer frame