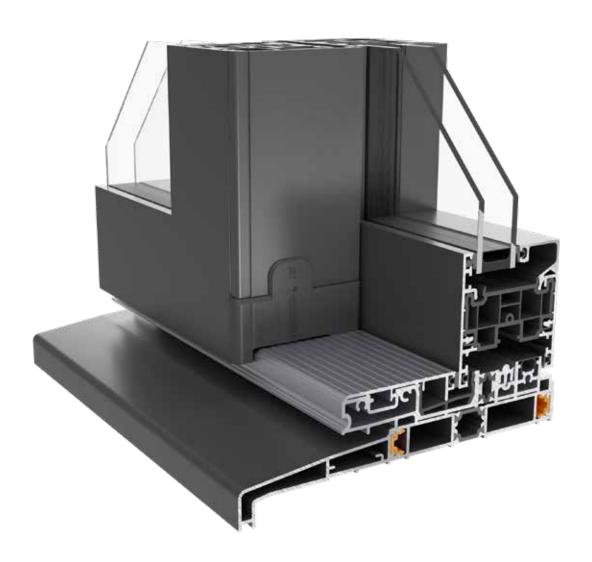

## THERMAL PERFORMANCE IS BUILT INTO THE CORE OF THESE BEAUTIFUL PANORAMIC DOORS

WarmCore inline patio doors allow natural light to flood in to your home through large glazed sashes that maximise the enjoyment of your view. The full width thermal core at the heart of the WarmCore range lets you enjoy the desirability and durability of aluminium, while keeping your home snug and warm. Custom designed 10 wheel rollers glide effortlessly on a precision engineered track, making these panoramic doors the perfect blend of aesthetics and performance.

U1.0

With triple glazed U-values (used to calculate thermal efficiency) as low as 1.0 and double glazed values of 1.4, your WarmCore patio will help keep heating bills low.

**NEXT GENERATION INLINE DOORS** 