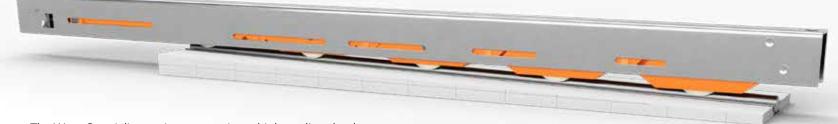

# 10 wheel roller

The WarmCore inline patio uses a unique, high-quality wheelset

with each sash running on 10 self-levelling rollers to give you ultra-smooth, reliable performance.

The wheels have been tested to 50,000 cycles, so you know your doors will be running effortlessly for years to come.