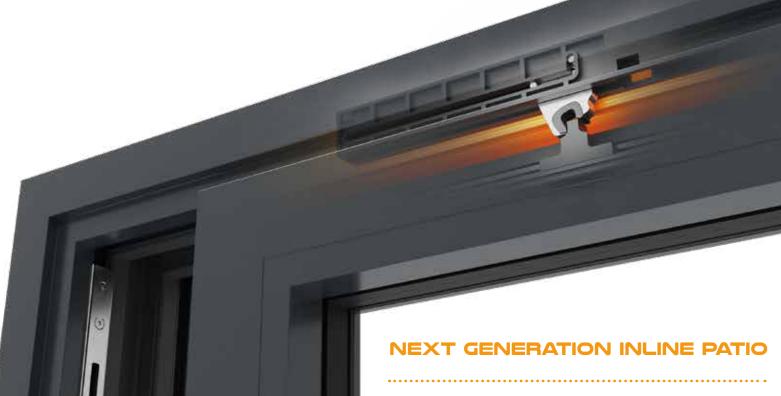

#### **INNOVATIVE HANDLE & LOCK**

With an emphasis on clean, modern aesthetics we custom designed a high quality 'lift-to-lock' handle, unique to the WarmCore patio. This innovative handle operates the bi-directional locks located at the top and bottom of the door. These 'claws' make WarmCore patios incredibly secure, helping protect you and your home.