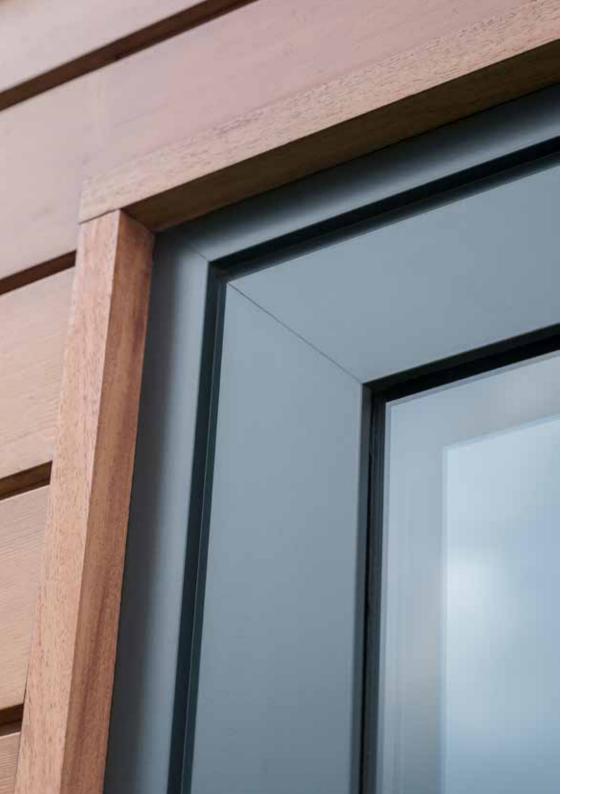

A choice of threshold options, which can be combined with various sill configurations, let you find the ideal solution for your requirements.

Part M low threshold THRESHOLD OPTIONS

Standard outer frame