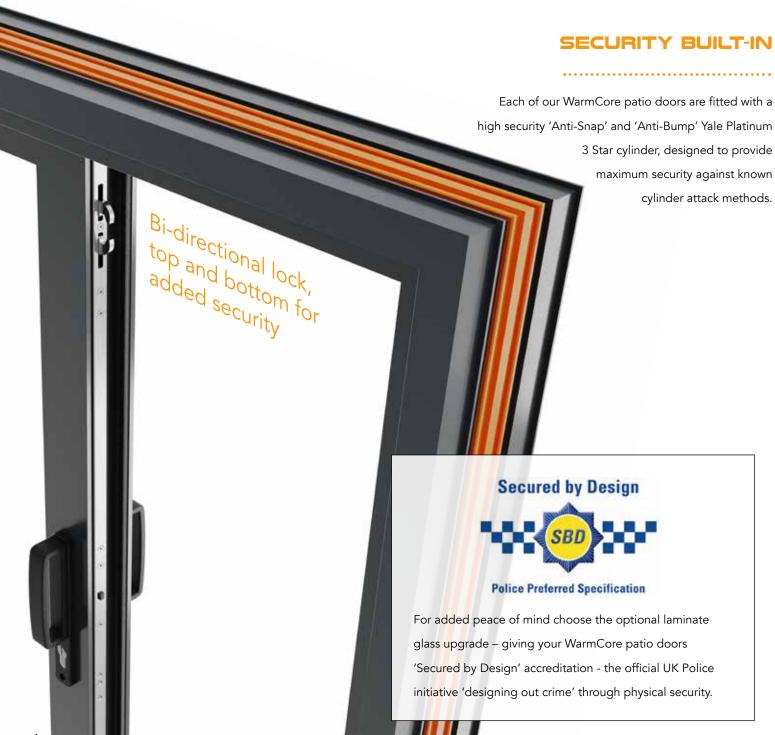

#### **INNOVATIVE HANDLE & LOCK**

With an emphasis on clean, modern aesthetics we custom designed a high quality 'lift-to-lock' handle, unique to the WarmCore patio. This innovative handle operates the bi-directional locks located at the top and bottom of the door. These 'claws' make WarmCore patios incredibly secure, helping protect you and your home.