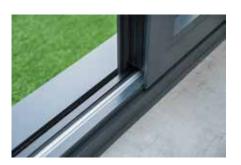

# 10 wheel roller

The WarmCore inline patio uses a unique, high-quality wheelset

with each sash running on 10 self-levelling rollers to give you ultra-smooth, reliable performance.

The wheels have been tested to 50,000 cycles, so you know your doors will be running effortlessly for years to come.