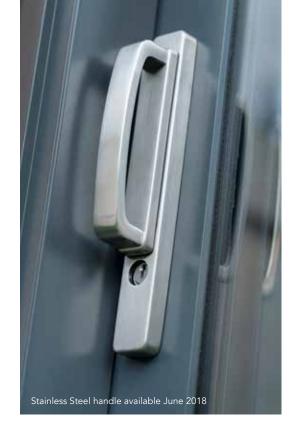

#### **INNOVATIVE HANDLE & LOCK**

With an emphasis on clean, modern aesthetics we custom designed a high quality 'lift-to-lock' handle, unique to the WarmCore patio. This innovative handle operates the bi-directional locks located at the top and bottom of the door. These 'claws' make WarmCore patios incredibly secure, helping protect you and your home.

Anthracite Grey RAL 7016 Black

Stainless Steel