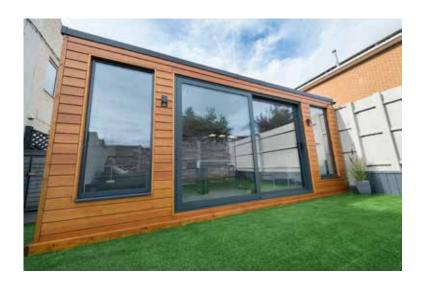

## **CLEAN, CONTEMPORARY LINES**

We've brought the classic sliding patio door up-to-date with clean lines, a flush finish and a hard-wearing aluminium exterior, combining architectural appeal with practicality. With two, three and four pane configurations you can choose a style that suits both your home and living style, bringing the outside in during summer months and keeping the cold out during the winter.