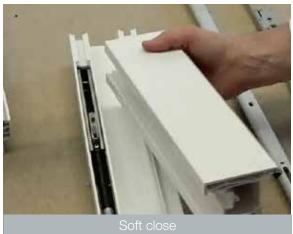

But that's just for starters. What makes Syncro really stand out are these brand new features that help it make a really impressive entrance on the marketplace:

- More sustainable with frame composition made up of at least 40% PCW (post-consumer waste).
- Better thermal efficiency with U-values as low as 1.3 for double glazed units and 1.0 for triple glazed.
- Maximum width of 3.5m (2 pane)
- Triple as well as double glazing compatible for even better insulation.
- Grey substrate for total coordination with modern designs
- Soft close option

## **FEATURES & BENEFITS**