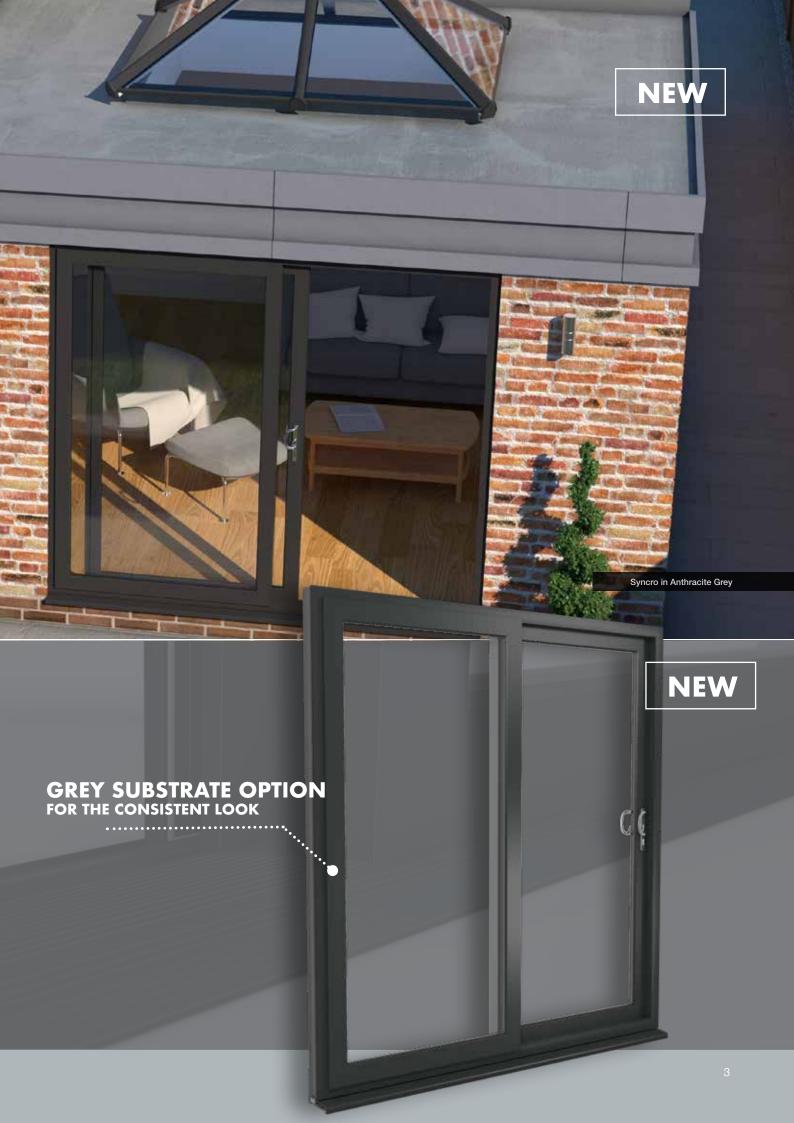

### **A GREY REVOLUTION**

The outstanding feature that makes Syncro so special, though, is its grey substrate option.

With a through-colour grey frame instead of just a surface foil,

It may seem like a small detail, but the all-grey look is a big thing with homeowners right now and many people are more than ready to pay a premium for it in PVC-U rather than choose the much more expensive aluminium option.

But that's just for starters. What makes Syncro really stand out are these brand new features that help it make a really impressive entrance on the marketplace:

- More sustainable with frame composition made up of at least 40% PCW (post-consumer waste).
- Better thermal efficiency with U-values as low as 1.3 for double glazed units and 1.0 for triple glazed.
- Maximum width of 3.5m (2 pane)
- Triple as well as double glazing compatible for even better insulation.
- Grey substrate for total coordination with modern designs
- Soft close option