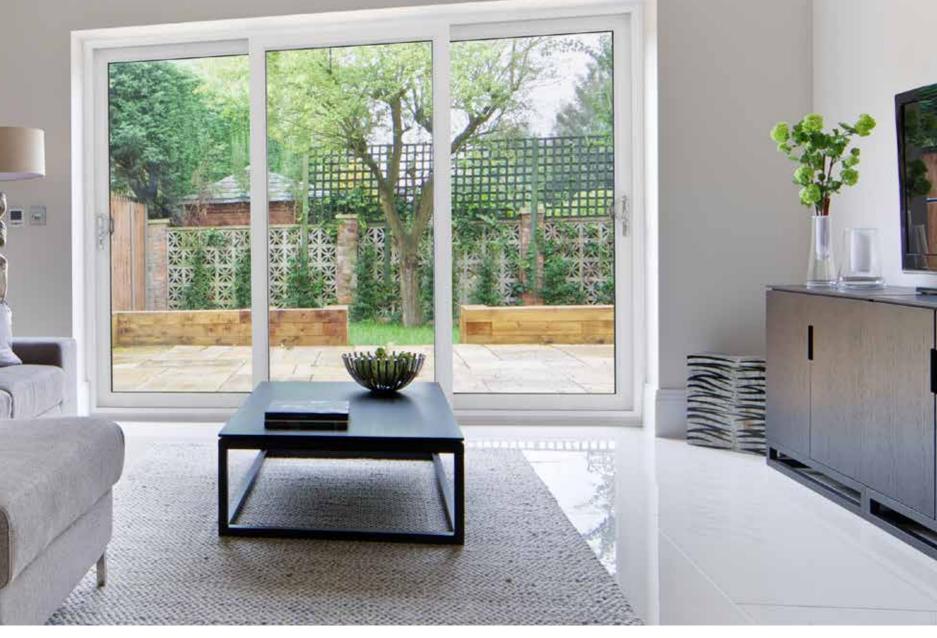

Syncro sliding patio door in Anthracite Grey

Front cover image: Syncro sliding patio door in White

# Patio doors

#### An all new sliding patio system

The new Syncro patio door system opens up a world of possibilities. It allows you to beautifully coordinate with the latest interior and exterior designs, while keeping your home snug, secure and full of natural light. With the largest opening sizes available, triple glazing capability, plus grey substrate and soft close options, Syncro's performance is undoubtedly way ahead of other PVC-U patio doors on the market.