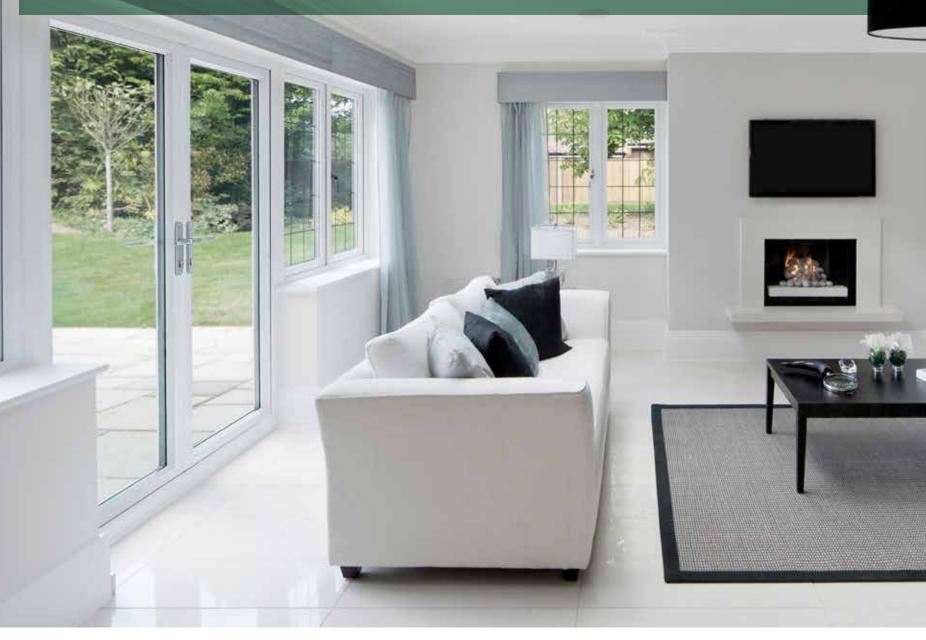

# Patio doors

#### An all new sliding patio system

The new Syncro patio door system opens up a world of possibilities. It allows you to beautifully coordinate with the latest interior and exterior designs, while keeping your home snug, secure and full of natural light. With the largest opening sizes available, triple glazing capability, plus grey substrate and soft close options, Syncro's performance is undoubtedly way ahead of other PVC-U patio doors on the market.

#### Wider new possibilities

With a market-leading maximum width of 3.5m (2 pane), Syncro is the biggest PVC-U patio door available from any manufacturer. Additional panes increases the width possibilities even greater.