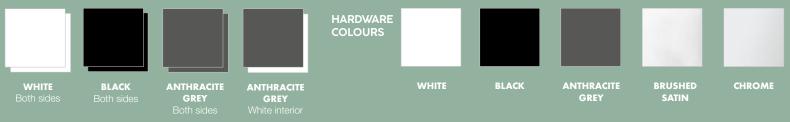

# Aluminium bi-fold doors

#### **BI-FOLD DOORS/FLUSH FRENCH DOORS**

<sup>†</sup> Ovolo only \* Chamfered only Note: Anthracite Grey with Grey base features cool colo