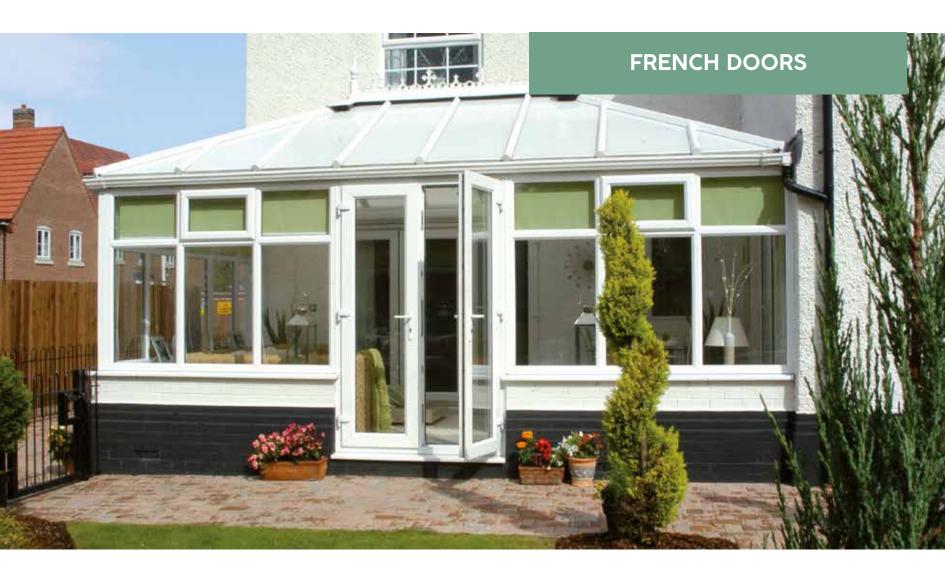

#### Transform and enlighten your home

Lifestyle french doors are ideal for a wide range of uses, particularly where a traditional feel is required. Beautifully suited to open up conservatories or to make a unique design statement within your home, our doors have a classic appearance with all the benefits of contemporary PVC-U double-glazing.

#### **Stylish versatility**

Flexible and sophisticated, Lifestyle french doors are available in a range of sizes up to 2 metres wide, providing an impressive entrance to your garden. A tasteful choice of colours allows your doors to complement your home or conservatory. Whether you are looking for classic White or elegant Cream, or if you prefer the natural appearance of Rosewood or Golden Oak, we have a style that's right for you.

#### Individual design

A choice of frame styles – Chamfered or Ovolo and a choice of opening options mean you can tailor the finish of your french doors to your individual taste. Inward opening allows you to make the most of your patio space or you can maximise your indoor areas with an outward opening mechanism.