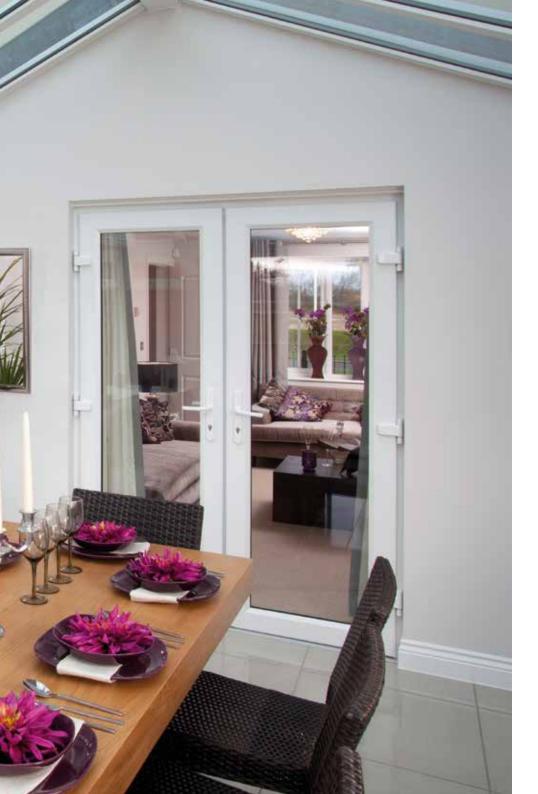

#### Transform and enlighten your home

Lifestyle french doors are ideal for a wide range of uses, particularly where a traditional feel is required. Beautifully suited to open up conservatories or to make a unique design statement within your home, our doors have a classic appearance with all the benefits of contemporary PVC-U double-glazing.

#### **Co-ordinated charm**

When you choose from the Lifestyle range, 'sight lines' are designed to match the windows of your home. This means you can easily achieve a consistent style and still retain the individual character and appeal of your doors.

#### **Stylish versatility**

Flexible and sophisticated, Lifestyle french doors are available in a range of sizes up to 2 metres wide, providing an impressive entrance to your garden. A tasteful choice of colours allows your doors to complement your home or conservatory. Whether you are looking for classic White or elegant Cream, or if you prefer the natural appearance of Rosewood or Golden Oak, we have a style that's right for you.

#### Individual design

A choice of frame styles – Chamfered or Ovolo and a choice of opening options mean you can tailor the finish of your french doors to your individual taste. Inward opening allows you to make the most of your patio space or you can maximise your indoor areas with an outward opening mechanism.