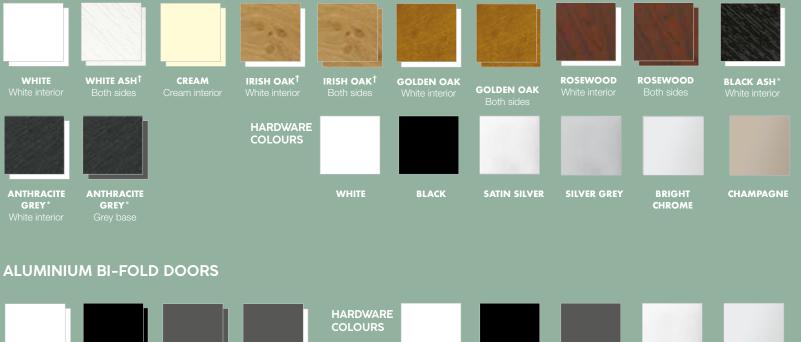

### Colour your world With a choice of contemporary & traditional styles

#### **BI-FOLD DOORS/FLUSH FRENCH DOORS**

<sup>†</sup> Ovolo only \* Chamfered only Note: Anthracite Grey with Grey base features cool colo

#### **FRENCH DOORS**

CREAM

IRISH OAK<sup>†</sup>

GOLDEN OAK

ROSEWOOD

CHARTWELL

**GREEN**<sup>†</sup>

OLIVE GREEN<sup>†</sup>